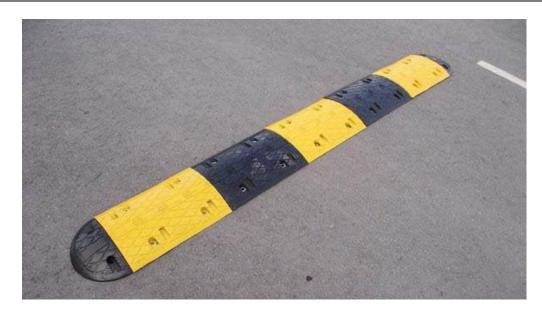

## **Product Specification Sheet**

| Manufacturer / | Pittman®                                          |
|----------------|---------------------------------------------------|
| Brand          |                                                   |
| Warranty       | 1 year manufacturer's warranty                    |
| Material       | Mixture of virgin and recycled synthetic rubber   |
| Components     | Mid-sections, end-caps and fixings                |
| Dimensions     | Mid-sections: 500(I) x 350(w) x 50(h)mm           |
|                | End-caps: 175(I) x 350(w) x 50(h)mm               |
| Weight         | Mid-sections: 7kg                                 |
|                | End-caps: 2kg                                     |
| Fixings        | 110mm coach screw and plug set                    |
| Features       | Suited to light car traffic                       |
|                | Slows cars to approximately 10mph                 |
|                | Perfect for residential areas                     |
|                | Kits contain mid-sections, end-caps and fixings   |
|                | Cats eyes reflectors for increased visibility     |
|                | Moulded yellow pigment - better quality           |
|                | 16mm drillbit required for install - not included |

Product name – Pittman™ 50mm Speed Bump Kit