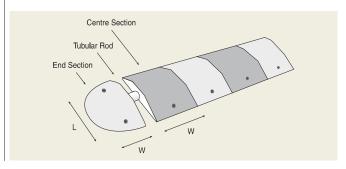

Manufactured from synthetic rubber in yellow and black sections with recessed 'cats eyes', **TOPSTOP** is highly visible day or night. They are easily installed using the bolts supplied. Where there is the likelihood of heavy traffic use or regular HGV use we recommend reinforcing the ramp with steel tube, which also helps in aligning the ramp.

Available in two heights: