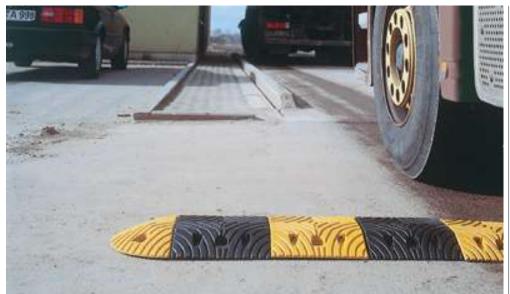

- Easily installed
- Effective speed reduction
- Surface tread ensures grip –
  even when wet
- · Easily adjusts to site conditions
- Suitable for HGV's

**TOPSTOP**Speed Reduction Ramps

**TOPSTOP** Speed Reduction Ramps are a proven system of speed reduction in sensitive areas such as weighbridges, bends, entrances and exits to depots, road junctions, loading bays, schools, car-parks, sporting venues etc.

Manufactured from synthetic rubber in yellow and black sections with recessed 'cats eyes', **TOPSTOP** is highly visible day or night. They are easily installed using the bolts supplied. Where there is the likelihood of heavy traffic use or regular HGV use we recommend reinforcing the ramp with steel tube, which also helps in aligning the ramp.