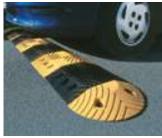

- Easily installed
- Effective speed reduction
- Surface tread ensures grip –
  even when wet
- · Easily adjusts to site conditions
- Suitable for HGV's

**TOPSTOP**Speed Reduction Ramps

**TOPSTOP** Speed Reduction Ramps are a proven system of speed reduction in sensitive areas such as weighbridges, bends, entrances and exits to depots, road junctions, loading bays, schools, car-parks, sporting venues etc.

Manufactured from synthetic rubber in yellow and black sections with recessed 'cats eyes', **TOPSTOP** is highly visible day or night. They are easily installed using the bolts supplied. Where there is the likelihood of heavy traffic use or regular HGV use we recommend reinforcing the ramp with steel tube, which also helps in aligning the ramp.