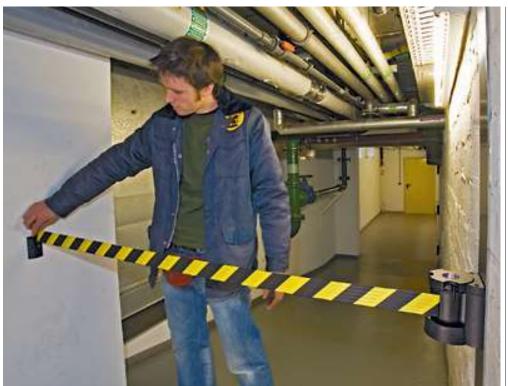

The ideal solution for controlling access at fixed or temporary locations.

## Two mounting methods:

- For screw fixing to walls, pillars etc.
- Magnetic for steel surfaces such as racking, steel cabinets etc.

The self-tensioning belts are quickly and easily deployed, the free end being simply located in the wall clip supplied or to an adjacent wall cartridge. A smooth and controlled retraction is ensured due to the centrifugal braking system.

A useful accessory is our belt link for joining two belts for gaps up to 8m.

See accessories on page 88.