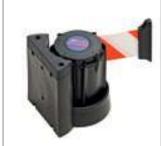

- · For Indoor and Outdoor use
- Quickly & easily deployed
- Strong warning effect
- Belts in 3m & 4m lengths
- Two mounting methods

TRAFFIC-LINE Wall Mounted Belt Cartridge

TRAFFIC-LINE
Wall Mounted Belt
Cartridge – Magnetic

## Two mounting methods:

- For screw fixing to walls, pillars etc.
- Magnetic for steel surfaces such as racking, steel cabinets etc.

The self-tensioning belts are quickly and easily deployed, the free end being simply located in the wall clip supplied or to an adjacent wall cartridge. A smooth and controlled retraction is ensured due to the centrifugal braking system.

## **Specifications:**

Cartridge height: 130 mm Cartridge depth: 110 mm Belt width: 50 mm