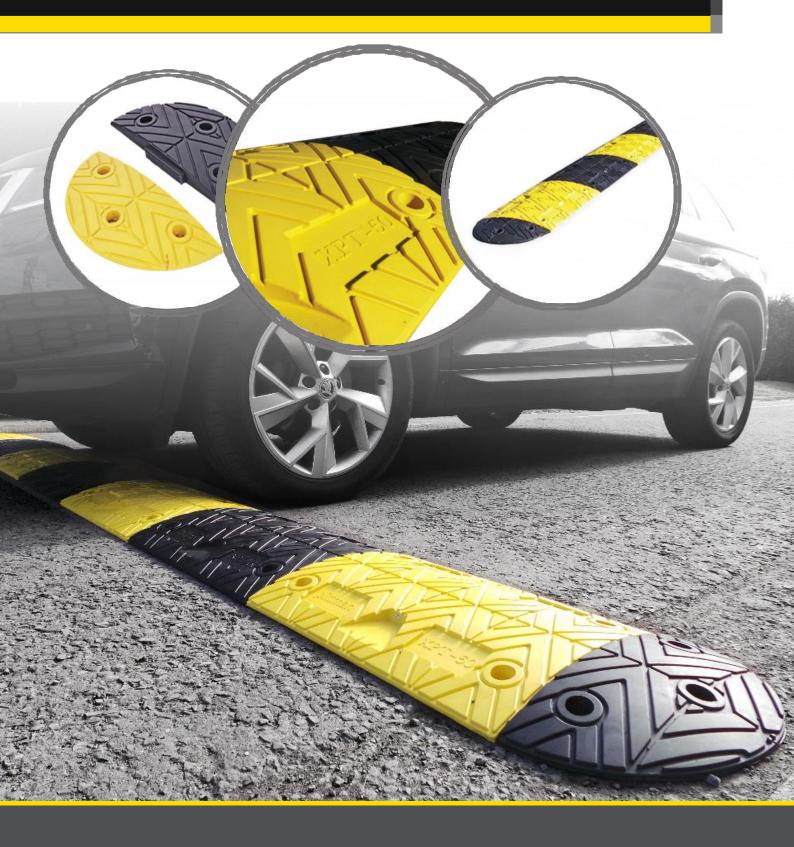

### Features:

- Highly durable speed bump made from 100% pure vulcanized rubber.
- Each mid-section fitted with cat's eye reflectors fto aid night-time vision.
- · Features built-in connectors which give unrivaled stability.
- Precisely moulded with long lasting deep groves to providing additional grip for tyres.
- Assembled with yellow & black mid-sections along with two rounded end-caps.
- 13 length options available, beginning at 2.4 metres.
- M10 x 110mm coachscrew & rawplug fixings included, suitable for tarmac or concrete.
- XPT-50 is colour fast proven to maintain colour and condition over time.

#### **Benefits:**

- Easy installation.
- Highly visible during the day or night.
- · Ideal for enforcing speed limits and calming traffic in your area.
- Economical option. XPT-50 durability results in money saved on replacement.