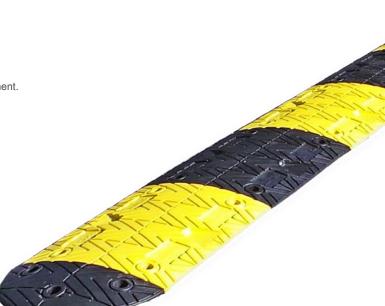

### Features:

- Highly durable speed bump made from 100% pure vulcanized rubber.
- Each mid-section fitted with cat's eye reflectors fto aid night-time vision.
- · Features built-in connectors which give unrivaled stability.
- Precisely moulded with long lasting deep groves to providing additional grip for tyres.
- Assembled with yellow & black mid-sections along with two rounded end-caps.
- 13 length options available, beginning at 2.4 metres.
- M10 x 110mm coachscrew & rawplug fixings included, suitable for tarmac or concrete.
- XPT-50 is colour fast proven to maintain colour and condition over time.

#### **Benefits:**

- Easy installation.
- Highly visible during the day or night.
- · Ideal for enforcing speed limits and calming traffic in your area.
- Economical option. XPT-50 durability results in money saved on replacement.