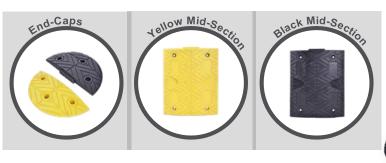

### Individual Elements:

#### Suitable for:

Commercial

50

50

|             | Length (mm) | Depth (mm) | Height (mm) | Weight (kg) | Colour       |
|-------------|-------------|------------|-------------|-------------|--------------|
| Mid-Section | 500mm       | 400mm      | 50mm        | 8.5kg       | Yellow/Black |
| End-Caps    | 200mm       | 400mm      | 50mm        | 1.7kg       | Yellow/Black |