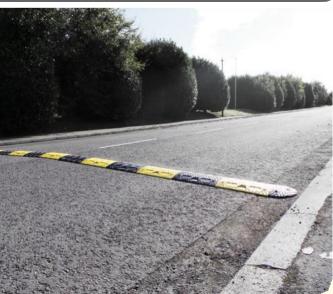

# XPT-50 Speed Bump Kit 50mm

### Features:

- Highly durable speed bump made from 100% pure vulcanized rubber.
- Each mid-section fitted with cat's eye reflectors fto aid night-time vision.
- · Features built-in connectors which give unrivaled stability.
- Precisely moulded with long lasting deep groves to providing additional grip for tyres.
- Assembled with yellow & black mid-sections along with two rounded end-caps.
- 13 length options available, beginning at 2.4 metres.
- M10 x 110mm coachscrew & rawplug fixings included, suitable for tarmac or concrete.
- XPT-50 is colour fast proven to maintain colour and condition over time.

#### **Benefits:**

- Easy installation.
- Highly visible during the day or night.
- · Ideal for enforcing speed limits and calming traffic in your area.
- Economical option. XPT-50 durability results in money saved on replacement.