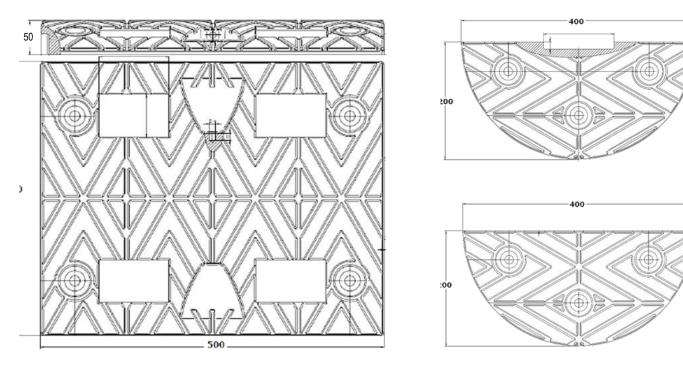

### Individual Elements:

#### Suitable for:

Commercial

50

50

|             | Length (mm) | Depth (mm) | Height (mm) | Weight (kg) | Colour       |
|-------------|-------------|------------|-------------|-------------|--------------|
| Mid-Section | 500mm       | 400mm      | 50mm        | 8.5kg       | Yellow/Black |
| End-Caps    | 200mm       | 400mm      | 50mm        | 1.7kg       | Yellow/Black |

All dimensions displayed in millimeters.