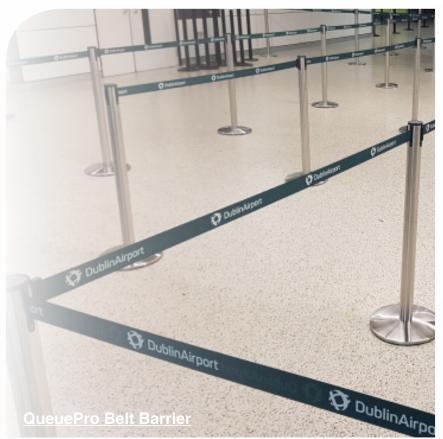

# Belt Barriers

& Rope Posts

Widest Range - Biggest Choice - Fastest Delivery



(01) 531 2444

# Over 100 Belt Barrier Options

Create Orderly Queues - Control Large Crowds - Protect Pedestrians

# **Indoor** Systems







## **Outdoor** Systems









# **Delivered** within 2-3 days

Over 100 Options for Crowd Control & Queue Management. Order Today!

### Skipper Range







#### We Also Stock Wall Mounted Belt Barriers







#### Naomi Masterson Operations Manager (Credit Union Ltd,Tullamore)

"I first discovered Pittman in 2015 when searching on Google for a Queue Management System. We chose the Pittman Stainless Steel Retractable Belt Barrier Post. The barriers have directed the public on where to queue and have also given the building a professional appearance which was a bonus. We had absolutely no issue with the order process, it was quick & easy!"



Call Our Experts: (01) 531 2444



Belt Barrier Systems Ireland 2018

- Create orderly queues.
- Control large crowds.
- Protect pedestrians.