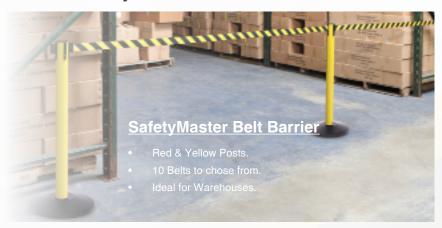

# Belt Barriers

& Rope Posts

Widest Range - Biggest Choice - Fastest Delivery



(01) 531 2444

# Over 100 Belt Barrier Options

Create Orderly Queues - Control Large Crowds - Protect Pedestrians

# **Indoor** Systems







## **Outdoor** Systems









# **Delivered** within 2-3 days

Over 100 Options for Crowd Control & Queue Management. Order Today!

### Skipper Range







#### We Also Stock Wall Mounted Belt Barriers







#### Naomi Masterson Operations Manager (Credit Union Ltd,Tullamore)

"I first discovered Pittman in 2015 when searching on Google for a Queue Management System. We chose the Pittman Stainless Steel Retractable Belt Barrier Post. The barriers have directed the public on where to queue and have also given the building a professional appearance which was a bonus. We had absolutely no issue with the order process, it was quick & easy!"



Call Our Experts: (01) 531 2444



Belt Barrier Systems Ireland 2018

- Create orderly queues.
- Control large crowds.
- Protect pedestrians.

Call Our Experts (01) 531 244