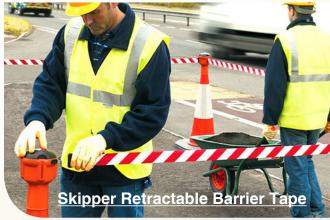

# Belt Barriers

& Rope Posts

Widest Range - Biggest Choice - Fastest Delivery



(01) 531 2444

# Over 100 Belt Barrier Options

Create Orderly Queues - Control Large Crowds - Protect Pedestrians

# **Indoor** Systems







## **Outdoor** Systems









# **Delivered** within 2-3 days

Over 100 Options for Crowd Control & Queue Management. Order Today!

### Skipper Range







#### We Also Stock Wall Mounted Belt Barriers







#### Naomi Masterson Operations Manager (Credit Union Ltd,Tullamore)

"I first discovered Pittman in 2015 when searching on Google for a Queue Management System. We chose the Pittman Stainless Steel Retractable Belt Barrier Post. The barriers have directed the public on where to queue and have also given the building a professional appearance which was a bonus. We had absolutely no issue with the order process, it was quick & easy!"



Call Our Experts: (01) 531 2444



Belt Barrier Systems Ireland 2018

- Create orderly queues.
- Control large crowds.
- Protect pedestrians.

Call Our Experts (01) 531 2444



**Save 20%** 

Metro Steel Belt Barrier

1.8m blue belt.

€60.00

was €74.99 ex VAT

We Also Stock



• <u>Safety Signage</u>