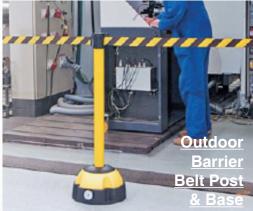

# Belt Barriers

& Rope Posts

Widest Range - Biggest Choice - Fastest Delivery



(01) 531 2444

# Over 100 Belt Barrier Options

Create Orderly Queues - Control Large Crowds - Protect Pedestrians

# **Indoor** Systems







## **Outdoor** Systems









# **Delivered** within 2-3 days

Over 100 Options for Crowd Control & Queue Management. Order Today!

### Skipper Range







#### We Also Stock Wall Mounted Belt Barriers







#### Naomi Masterson Operations Manager (Credit Union Ltd,Tullamore)

"I first discovered Pittman in 2015 when searching on Google for a Queue Management System. We chose the Pittman Stainless Steel Retractable Belt Barrier Post. The barriers have directed the public on where to queue and have also given the building a professional appearance which was a bonus. We had absolutely no issue with the order process, it was quick & easy!"



Call Our Experts: (01) 531 2444



Belt Barrier Systems Ireland 2018

- Create orderly queues.
- Control large crowds.
- Protect pedestrians.

Call Our Experts (01) 531 2444