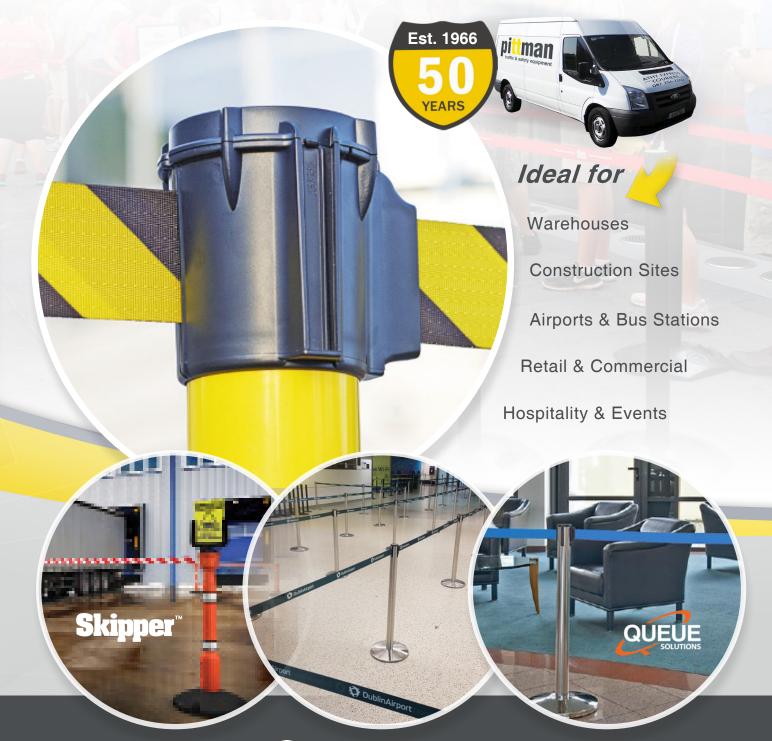

# Over 100 Belt Barrier Options

Create Orderly Queues - Control Large Crowds - Protect Pedestrians

# **Delivered** within 2-3 days

Over 100 Options for Crowd Control & Queue Management. Order Today!