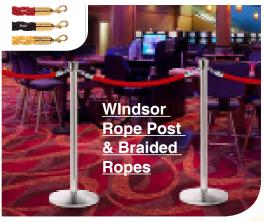

# Belt Barriers

& Rope Posts

Widest Range - Biggest Choice - Fastest Delivery



(01) 531 2444

# Over 100 Belt Barrier Options

Create Orderly Queues - Control Large Crowds - Protect Pedestrians

# **Indoor** Systems







## **Outdoor** Systems









# **Delivered** within 2-3 days

Over 100 Options for Crowd Control & Queue Management. Order Today!

### Skipper Range







#### We Also Stock Wall Mounted Belt Barriers







#### Naomi Masterson Operations Manager (Credit Union Ltd,Tullamore)

"I first discovered Pittman in 2015 when searching on Google for a Queue Management System. We chose the Pittman Stainless Steel Retractable Belt Barrier Post. The barriers have directed the public on where to queue and have also given the building a professional appearance which was a bonus. We had absolutely no issue with the order process, it was quick & easy!"



Call Our Experts: (01) 531 2444



Belt Barrier Systems Ireland 2018

- Create orderly queues.
- Control large crowds.
- Protect pedestrians.

Cal