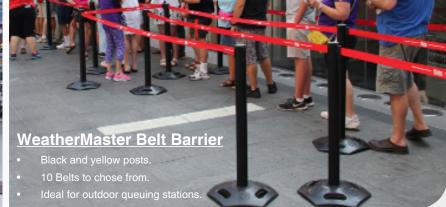

# Belt Barriers

& Rope Posts

Widest Range - Biggest Choice - Fastest Delivery



(01) 531 2444

# Over 100 Belt Barrier Options

Create Orderly Queues - Control Large Crowds - Protect Pedestrians

# **Indoor** Systems







## **Outdoor** Systems









# **Delivered** within 2-3 days

Over 100 Options for Crowd Control & Queue Management. Order Today!

### Skipper Range







#### We Also Stock Wall Mounted Belt Barriers







#### Naomi Masterson Operations Manager (Credit Union Ltd,Tullamore)

"I first discovered Pittman in 2015 when searching on Google for a Queue Management System. We chose the Pittman Stainless Steel Retractable Belt Barrier Post. The barriers have directed the public on where to queue and have also given the building a professional appearance which was a bonus. We had absolutely no issue with the order process, it was quick & easy!"



Call Our Experts: (01) 531 2444



Belt Barrier Systems Ireland 2018

- Create orderly queues.
- Control large crowds.
- Protect pedestrians.

Call Our Experts (01) 531 2444



*