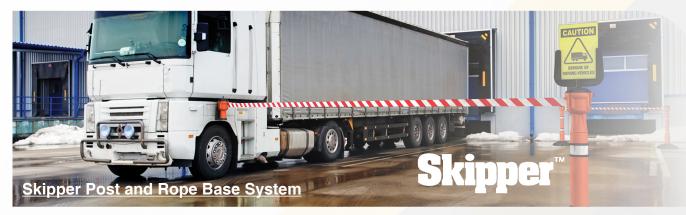

# Belt Barriers

& Rope Posts

Widest Range - Biggest Choice - Fastest Delivery



(01) 531 2444

# Over 100 Belt Barrier Options

Create Orderly Queues - Control Large Crowds - Protect Pedestrians

# **Indoor** Systems







## **Outdoor** Systems









# **Delivered** within 2-3 days

Over 100 Options for Crowd Control & Queue Management. Order Today!

### Skipper Range







#### We Also Stock Wall Mounted Belt Barriers







#### Naomi Masterson Operations Manager (Credit Union Ltd,Tullamore)

"I first discovered Pittman in 2015 when searching on Google for a Queue Management System. We chose the Pittman Stainless Steel Retractable Belt Barrier Post. The barriers have directed the public on where to queue and have also given the building a professional appearance which was a bonus. We had absolutely no issue with the order process, it was quick & easy!"



Call Our Experts: (01) 531 2444



Belt Barrier Systems Ireland 2018

- Create orderly queues.
- Control large crowds.
- Protect pedestrians.

Call Our Experts (01) 531 2444



**Save 20%** 

Metro Steel Belt Barrier

1.8m blue belt.

€60.00

was €74.99 ex VAT

We Also Stock



• <u>Safety Signage</u