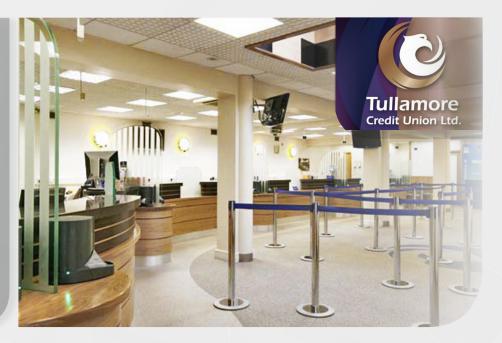

#### Naomi Masterson Operations Manager (Credit Union Ltd,Tullamore)

"I first discovered Pittman in 2015 when searching on Google for a Queue Management System. We chose the Pittman Stainless Steel Retractable Belt Barrier Post. The barriers have directed the public on where to queue and have also given the building a professional appearance which was a bonus. We had absolutely no issue with the order process, it was quick & easy!"