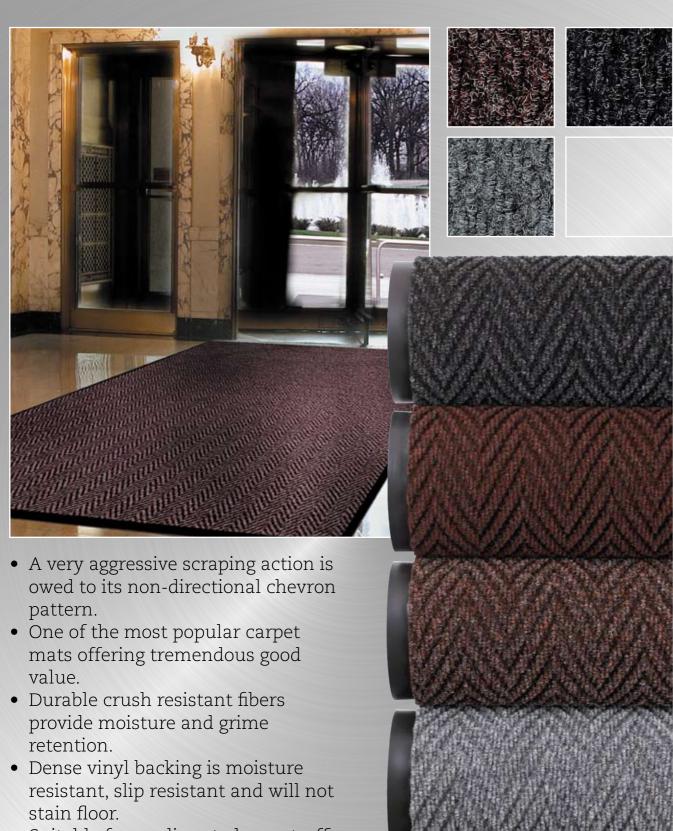

## 118 Arrow Trax™

- Suitable for medium to heavy traffic conditions.
- For placement inside entrances in schools, universities, public buildings, offices, sports facilities, shopping malls.
- Vacuum clean.
- Free of toxic DOP and DMF.

## 118 Arrow Trax™

|                                            |          |                                                                                                                            | PRODUCT SPECIFICATIONS                                                                                                                                                                                                      |                                                       |  |
|--------------------------------------------|----------|----------------------------------------------------------------------------------------------------------------------------|-----------------------------------------------------------------------------------------------------------------------------------------------------------------------------------------------------------------------------|-------------------------------------------------------|--|
| Designation                                | า        | Dust Control Matting                                                                                                       |                                                                                                                                                                                                                             |                                                       |  |
| Description                                |          | Absorbent - scraper carpet mat                                                                                             |                                                                                                                                                                                                                             |                                                       |  |
| Material                                   |          |                                                                                                                            |                                                                                                                                                                                                                             |                                                       |  |
|                                            |          | Needle punched carpe<br>tern1200 grams of fibe                                                                             | rpet consisting of anti-static 100% polypropylene fibers with chevron pat-<br>fibers per m².                                                                                                                                |                                                       |  |
|                                            | Backing  | Black vinyl                                                                                                                |                                                                                                                                                                                                                             |                                                       |  |
| Process                                    |          | Needle punch                                                                                                               |                                                                                                                                                                                                                             |                                                       |  |
| Category                                   |          | Indoor absobent - Bestseller                                                                                               |                                                                                                                                                                                                                             |                                                       |  |
| Recommended use                            |          | Indoor - medium to heavy foot traffic, indoors                                                                             |                                                                                                                                                                                                                             |                                                       |  |
| Colours                                    |          | Grey, Charcoal, Brown, Automn Brown                                                                                        |                                                                                                                                                                                                                             |                                                       |  |
| Weight                                     |          | 3.9 kg/m <sup>2</sup>                                                                                                      |                                                                                                                                                                                                                             |                                                       |  |
| Thickness                                  |          | 10 mm                                                                                                                      |                                                                                                                                                                                                                             |                                                       |  |
| Standard sizes                             |          | 60 cm x 90 cm<br>90 cm x 150 cm<br>120 cm x 180 cm<br>130 cm x 300 cm<br>130 cm x 600 cm<br>130 cm x 20 m<br>200 cm x 20 m |                                                                                                                                                                                                                             |                                                       |  |
| Custom sizes 130                           |          | 130 cm and 200 cm per linear meter                                                                                         |                                                                                                                                                                                                                             |                                                       |  |
| Special remarks                            |          | Splicing, seaming not recommended                                                                                          |                                                                                                                                                                                                                             |                                                       |  |
| 1                                          |          | T                                                                                                                          | PRODUCT TESTING                                                                                                                                                                                                             |                                                       |  |
|                                            | Te       | ests                                                                                                                       | Norms                                                                                                                                                                                                                       | Results                                               |  |
| Abrasion resistance                        |          |                                                                                                                            | ASTM D3884                                                                                                                                                                                                                  | 1.68 g weight loss                                    |  |
| Colour fastness to light                   |          | <u> </u>                                                                                                                   | AATCC 16E                                                                                                                                                                                                                   | 5                                                     |  |
| Accelerated wear test by sim floor machine |          |                                                                                                                            | U.S.                                                                                                                                                                                                                        | 2.5                                                   |  |
| Accelerated soiling                        |          |                                                                                                                            | U.S.                                                                                                                                                                                                                        | 4                                                     |  |
| Anti-slip                                  |          |                                                                                                                            | DIN51130<br>BGR181                                                                                                                                                                                                          |                                                       |  |
| Water retention                            |          |                                                                                                                            | ISO 4920 TNO W6034                                                                                                                                                                                                          | 4.0 l/m <sup>2</sup>                                  |  |
| Sanitary epidemiologic test                |          | test                                                                                                                       | GN 2.1.6.1338-03 MCL<br>GN 2.1.6.2309-07 OBUV                                                                                                                                                                               | Pass - Certificate no.<br>77.01.16.229.P.044984.07.09 |  |
| Graves tear                                | strength |                                                                                                                            | 22.2.2.2.2.2.3.07.02.07                                                                                                                                                                                                     |                                                       |  |
| Hardness a                                 |          |                                                                                                                            |                                                                                                                                                                                                                             |                                                       |  |
|                                            | 511010   |                                                                                                                            |                                                                                                                                                                                                                             |                                                       |  |
| Elongation                                 |          |                                                                                                                            |                                                                                                                                                                                                                             |                                                       |  |
|                                            |          | C ( Pl 1 1 11                                                                                                              | FIRE TESTING                                                                                                                                                                                                                | p                                                     |  |
|                                            |          | Surface Flammability                                                                                                       | ASTM D2859                                                                                                                                                                                                                  | Pass                                                  |  |
|                                            |          | Russian fire retardancy test                                                                                               | CCPB.NLOP-019.B01723                                                                                                                                                                                                        | Pass                                                  |  |
|                                            |          | Classification of the reaction to fire performance                                                                         | DIN EN 13501-1                                                                                                                                                                                                              |                                                       |  |
| Sustainability                             |          |                                                                                                                            | <ul> <li>Recyclable material</li> <li>REACH compliant (Registration, Evaluation, Authorization and restrictions of Chemicals)</li> <li>Contributes to cleaner environment by reducing need of cleaning chemicals</li> </ul> |                                                       |  |