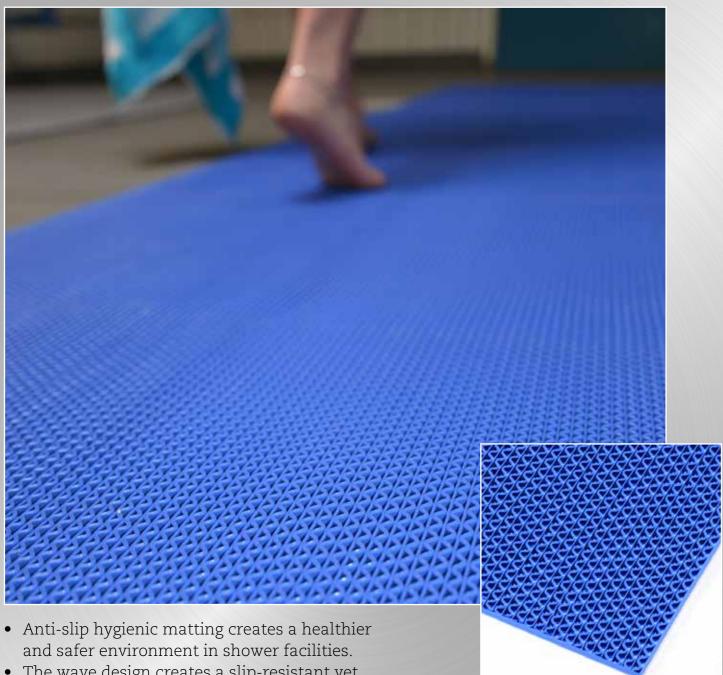

## 538 Gripwalker Lite™

- The wave design creates a slip-resistant yet comfortable walking surface for bare feet.
- Anti-microbial treated vinyl prevents growth of fungi or bacteria and promotes hygiene in wet areas such as locker rooms, swimming pools, saunas, and showers.
- Unbacked open structure for easy draining of water, soap, shampoo and lotions where dependable sure footing is essential.
- Easy to install and relocate. Easy to clean and requires little to no maintenance.
- Suitable for light duty use and will not flatten over time.