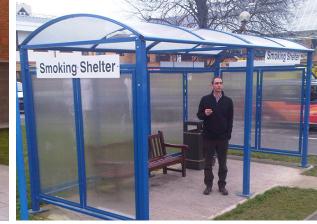

## **Ash Smoking Shelter**

The Ash Smoking Shelter is a robust shelter constructed from galvanised steel, built to last in aggressive environments. The legs are 80mm square section steel mounted on base plates, galvanised and painted in a range of colours, whilst the barrel shape roof and side claddings are 10mm fire and impact resistant translucent cellular polycarbonate with UV protection.

This is a solid, durable shelter that complies with the new smoking legislation, with seating and cigarette waste disposal options available. L: 5000mm x D: 2170mm x H: 2635mm