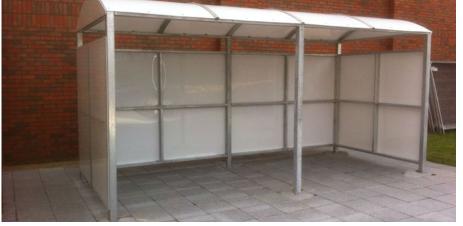

## **Ash Smoking Shelter**

The Ash Smoking Shelter is a robust shelter constructed from galvanised steel, built to last in aggressive environments. The legs are 80mm square section steel mounted on base plates, galvanised and painted in a range of colours, whilst the barrel shape roof and side claddings are 10mm fire and impact resistant translucent cellular polycarbonate with UV protection.

This is a solid, durable shelter that complies with the new smoking legislation, with seating and cigarette waste disposal options available. L: 5000mm x D: 2170mm x H: 2635mm