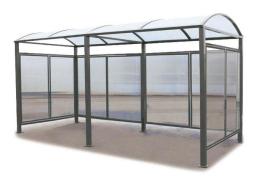

## **Ash Smoking Shelter**

The Ash Smoking Shelter is a robust shelter constructed from galvanised steel, built to last in aggressive environments. The legs are 80mm square section steel mounted on base plates, galvanised and painted in a range of colours, whilst the barrel shape roof and side claddings are 10mm fire and impact resistant translucent cellular polycarbonate with UV protection.

This is a solid, durable shelter that complies with the new smoking legislation, with seating and cigarette waste disposal options available. L: 5000mm x D: 2170mm x H: 2635mm