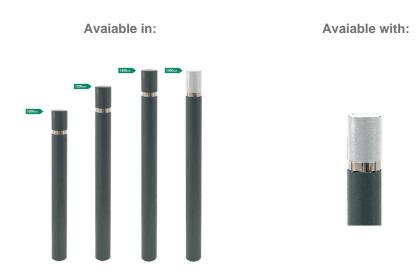

## **OPCIONAL**

H214 | H214-2 | H214-4 | H214PMR

White color top part. According to PMR directives.