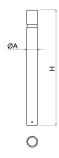

## Bollard Hospitalet

H214

The Hospitalet bollard is a classic in our Street Furniture range.

| Ref.    | ØA | В    | Н    | H1  |
|---------|----|------|------|-----|
| H214    | 95 | -    | 1000 | -   |
| H214M/1 | 95 | 1005 | 135  |     |
| H214P   | 95 | 810  |      |     |
| H214PS  | 95 | 76   | 980  | 185 |
| H214E/1 | 95 | 120  | 970  | 170 |
| H214PMR | 95 | -    | 1400 | -   |