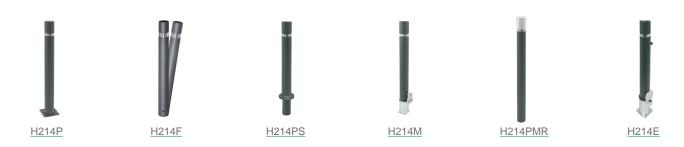

## Bollard Hospitalet

H214

The Hospitalet bollard is a classic in our Street Furniture range.

| Ref.    | ØA | В    | Н    | H1  |
|---------|----|------|------|-----|
| H214    | 95 | -    | 1000 | -   |
| H214M/1 | 95 | 1005 | 135  |     |
| H214P   | 95 | 810  |      |     |
| H214PS  | 95 | 76   | 980  | 185 |
| H214E/1 | 95 | 120  | 970  | 170 |
| H214PMR | 95 | -    | 1400 | -   |

## **ALTERNATIVES:**