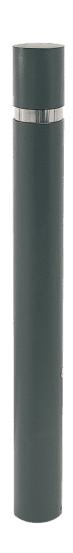

## Bollard Hospitalet

H214

The Hospitalet bollard is a classic in our Street Furniture range.

| Ref.    | ØA | В    | Н    | H1  |
|---------|----|------|------|-----|
| H214    | 95 | -    | 1000 | -   |
| H214M/1 | 95 | 1005 | 135  |     |
| H214P   | 95 | 810  |      |     |
| H214PS  | 95 | 76   | 980  | 185 |
| H214E/1 | 95 | 120  | 970  | 170 |
| H214PMR | 95 | -    | 1400 | -   |

Its design is simple and functional and stands out thanks to the stainless steel ring which adds a distinctive touch to this sober bollard made of iron and finished in wrought iron black.

Bollard made of iron treated with Ferrus, a protective process that guarantees high resistance to corrosion. This treatment consists of three layers applied after shot cleaning all impurities: zinc plated, epoxy primer coating and wrought iron black polyester powder coating. Recommended anchoring: embedded base and threaded rods with concrete.