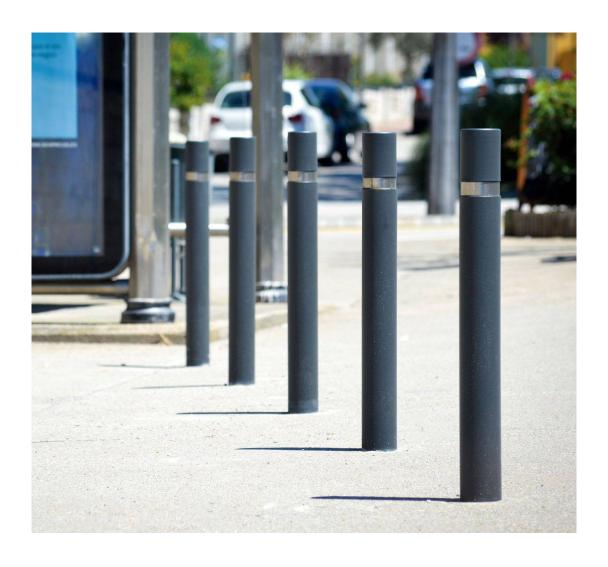

Its design is simple and functional and stands out thanks to the stainless steel ring which adds a distinctive touch to this sober bollard made of iron and finished in wrought iron black.

Bollard made of iron treated with Ferrus, a protective process that guarantees high resistance to corrosion. This treatment consists of three layers applied after shot cleaning all impurities: zinc plated, epoxy primer coating and wrought iron black polyester powder coating. Recommended anchoring: embedded base and threaded rods with concrete.