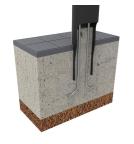

Its design is simple and functional and stands out thanks to the stainless steel ring which adds a distinctive touch to this sober bollard made of iron and finished in wrought iron black.

Bollard made of iron treated with Ferrus, a protective process that guarantees high resistance to corrosion. This treatment consists of three layers applied after shot cleaning all impurities: zinc plated, epoxy primer coating and wrought iron black polyester powder coating. Recommended anchoring: embedded base and threaded rods with concrete.