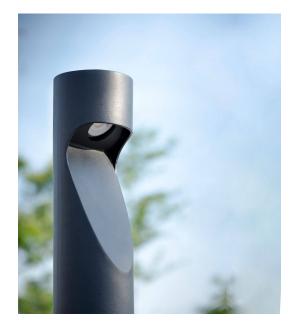

## Lis

IBLI

The Lis beacon is a highly efficient product designed for lighting and marking paths, parks and pedestrian areas. Among its main features, its mechanical robustness and resistance to corrosion should be highlighted. Made of 3mm galvanised steel with epoxy primer coating and black oxiron polyester coating. Easy maintenance thanks to the installation of an inspection door according to EN40 and low-voltage electrical regulations, making it easy to change the bulb by removing the stainless steel cover on the top.

## LED Built-in CoB

- 3000oK 996lm I 4000oK 1050lm
- CRI>80
- Input power 15W
- Vin 220-240Vac 50/60Hz
- High input power factor >0,95
- Lifespan 50.000h (L70/B50)
- Class I