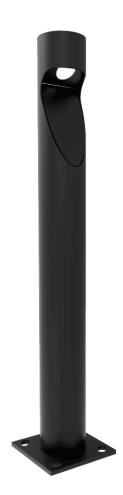

## Lis

IBLI

The Lis beacon is a highly efficient product designed for lighting and marking paths, parks and pedestrian areas. Among its main features, its mechanical robustness and resistance to corrosion should be highlighted. Made of 3mm galvanised steel with epoxy primer coating and black oxiron polyester coating. Easy maintenance thanks to the installation of an inspection door according to EN40 and low-voltage electrical regulations, making it easy to change the bulb by removing the stainless steel cover on the top.

Recommended anchoring: by means of four M16 bolts.