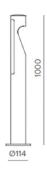

on

## Lis

IBLI





The Lis beacon is a highly efficient product designed for lighting and marking paths, parks and pedestrian areas. Among its main features, its mechanical robustness and resistance to corrosion should be highlighted. Made of 3mm galvanised steel with epoxy primer coating and black oxiron polyester coating. Easy maintenance thanks to the installation of an inspection door according to EN40 and low-voltage electrical regulations, making it easy to change the bulb by removing the stainless steel cover on the top.

Recommended anchoring: by means of four M16 bolts.

## LED Built-in CoB

- 3000oK 996lm I 4000oK 1050lm
- CRI>80
- Input power 15W
- Vin 220-240Vac 50/60Hz
- High input power factor >0,95
- Lifespan 50.000h (L70/B50)
- Class I

## Optional:

- Other colours.





Lis ILBI 420 95 ☑ 114 550