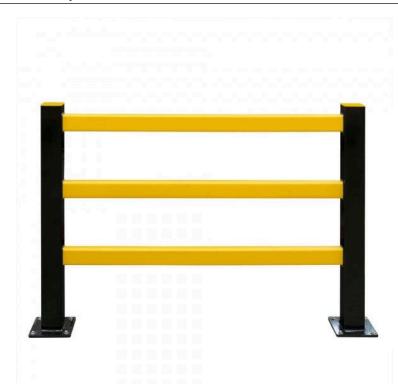

## **Product Specification Sheet**

Product name – Black Bull Hybrid Barrier Flexible Barrier Kit

| Manufacturer /<br>Brand | Moravia                                                                                                                                                                                                                                                                                                                         |
|-------------------------|---------------------------------------------------------------------------------------------------------------------------------------------------------------------------------------------------------------------------------------------------------------------------------------------------------------------------------|
|                         |                                                                                                                                                                                                                                                                                                                                 |
| Warranty                | 1 year manufacturer's warranty                                                                                                                                                                                                                                                                                                  |
| Material                | Galvanised steel posts, polypropylene rails                                                                                                                                                                                                                                                                                     |
| Components              | Separate posts and rails                                                                                                                                                                                                                                                                                                        |
| Dimensions              | 1000(W) x 1040(H) x 1000/1500/2000(L) mm                                                                                                                                                                                                                                                                                        |
| Weight                  | 1000mm: 36.5kg<br>1500mm: 38kg<br>2000mm: 38.5kg                                                                                                                                                                                                                                                                                |
| Features                | Standalone barrier kit – easily installed<br>Hybrid design for flexibility on impact<br>Optional flex pads for increased post flexibility<br>Highly visible design for warehouse installs<br>Bolt down – fixings required but not included<br>Recommended 8no. 10 x 170mm checmical anchor sets –<br>may depend on surface type |