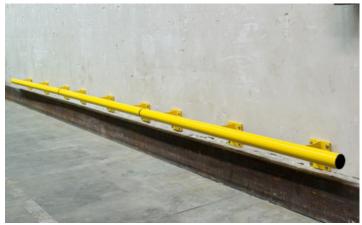

## **DESCRIPTION**

COLLISION

The Black Bull Raised Collision Protection Bars are made from high quality thick walled steel tubes, powder coated high visibility yellow. Designed for indoor use, the bars help to repel dangerous warehouse traffic from pedestrians, racks, or machinery.

**PROTECTION BARS** 

The collision bars come with fully welded joints and base plates for ultimate strength and reliability.

The bars are modular and can be joined together to suit any area, including corner areas.

The raised design of the bars makes them highly noticeable and the tough design should be enough to deter work vehicles from proceeding into that area. The bars can be bolted to the floor or low down on a wall if needed.