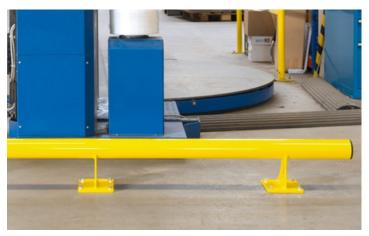

## **DESCRIPTION**

COLLISION

The Black Bull Raised Collision Protection Bars are made from high quality thick walled steel tubes, powder coated high visibility yellow. Designed for indoor use, the bars help to repel dangerous warehouse traffic from pedestrians, racks, or machinery.

The raised design of the bars makes them highly noticeable and the tough design should be enough to deter work vehicles from proceeding into that area. The bars can be bolted to the floor or low down on a wall if needed.