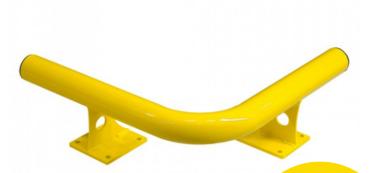

**PROTECTION BARS** 

The collision bars come with fully welded joints and base plates for ultimate strength and reliability.

The bars are modular and can be joined together to suit any area, including corner areas.

| TECHNICAL DATA     |                                |        |        |                 |                 |                       |         |
|--------------------|--------------------------------|--------|--------|-----------------|-----------------|-----------------------|---------|
| Information        | 1000mm                         | 1500mm | 2000mm | Internal Corner | External Corner | Connecting<br>Adaptor | End Cap |
| Product Code       | 782664                         | 782661 | 782662 | 782663          | 782660          | 782665                | 782659  |
| Manufacturer/Brand | Moravia                        |        |        |                 |                 |                       |         |
| Warranty           | 1 year manufacturer's warranty |        |        |                 |                 |                       |         |
| Material           | Steel                          |        |        |                 |                 | Plastic               |         |
| Components         | Single-piece design            |        |        |                 |                 |                       |         |
| Weight             | 12.5kg                         |        |        |                 |                 | 0.5kg                 |         |
| Length             | 1000mm                         | 1500mm | 2000mm | 638mm           |                 | -                     |         |
| Diameter           | Ø 76mm                         |        |        |                 |                 | -                     |         |
| Height             | 200mm                          |        |        |                 |                 |                       | -       |
| Wall thickness     | 3mm                            |        |        |                 |                 |                       | -       |