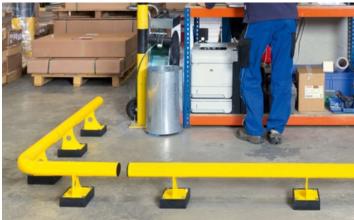

**PROTECTION BARS** 

The collision bars come with fully welded joints and base plates for ultimate strength and reliability.

The bars are modular and can be joined together to suit any area, including corner areas.

The raised design of the bars makes them highly noticeable and the tough design should be enough to deter work vehicles from proceeding into that area. The bars can be bolted to the floor or low down on a wall if needed.