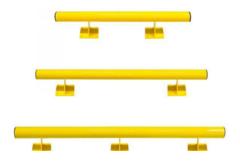

**PROTECTION BARS** 

The collision bars come with fully welded joints and base plates for ultimate strength and reliability.

The bars are modular and can be joined together to suit any area, including corner areas.

| TECHNICAL DATA     |                                |        |        |                 |                 |                       |         |
|--------------------|--------------------------------|--------|--------|-----------------|-----------------|-----------------------|---------|
| Information        | 1000mm                         | 1500mm | 2000mm | Internal Corner | External Corner | Connecting<br>Adaptor | End Cap |
| Product Code       | 782664                         | 782661 | 782662 | 782663          | 782660          | 782665                | 782659  |
| Manufacturer/Brand | Moravia                        |        |        |                 |                 |                       |         |
| Warranty           | 1 year manufacturer's warranty |        |        |                 |                 |                       |         |
| Material           | Steel                          |        |        |                 |                 | Plastic               |         |
| Components         | Single-piece design            |        |        |                 |                 |                       |         |
| Weight             | 12.5kg                         |        |        |                 |                 | 0.5kg                 |         |
| Length             | 1000mm                         | 1500mm | 2000mm | 638mm           |                 | -                     |         |
| Diameter           | Ø 76mm                         |        |        |                 |                 | -                     |         |
| Height             | 200mm                          |        |        |                 |                 |                       | -       |
| Wall thickness     | 3mm                            |        |        |                 |                 |                       | -       |