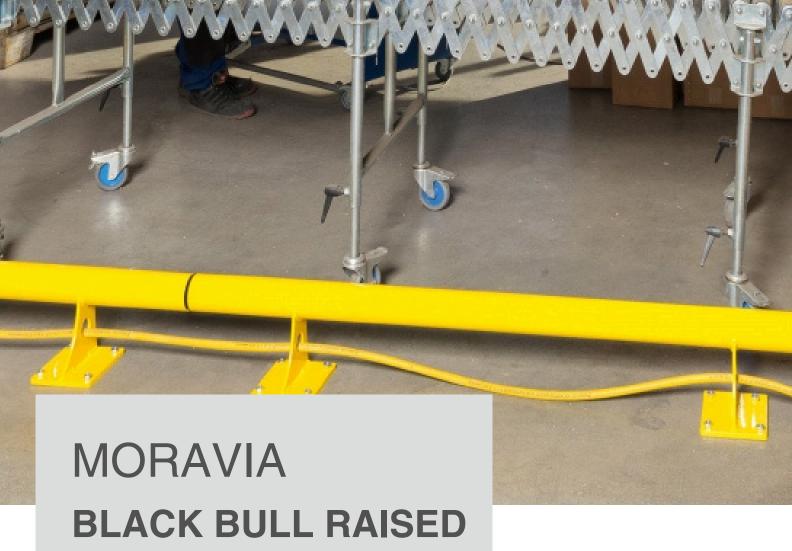

## **DESCRIPTION**

COLLISION

The Black Bull Raised Collision Protection Bars are made from high quality thick walled steel tubes, powder coated high visibility yellow. Designed for indoor use, the bars help to repel dangerous warehouse traffic from pedestrians, racks, or machinery.

**PROTECTION BARS** 

The collision bars come with fully welded joints and base plates for ultimate strength and reliability.

The bars are modular and can be joined together to suit any area, including corner areas.

The raised design of the bars makes them highly noticeable and the tough design should be enough to deter work vehicles from proceeding into that area. The bars can be bolted to the floor or low down on a wall if needed.

## **FEATURES**

High quality steel tube design

Powder coated yellow

Suitable for use around forklifts and machinery

Integrated hose conduit

Fully welded joints and base plates

FIXINGS
M12 x 110mm
throughbolt anchors