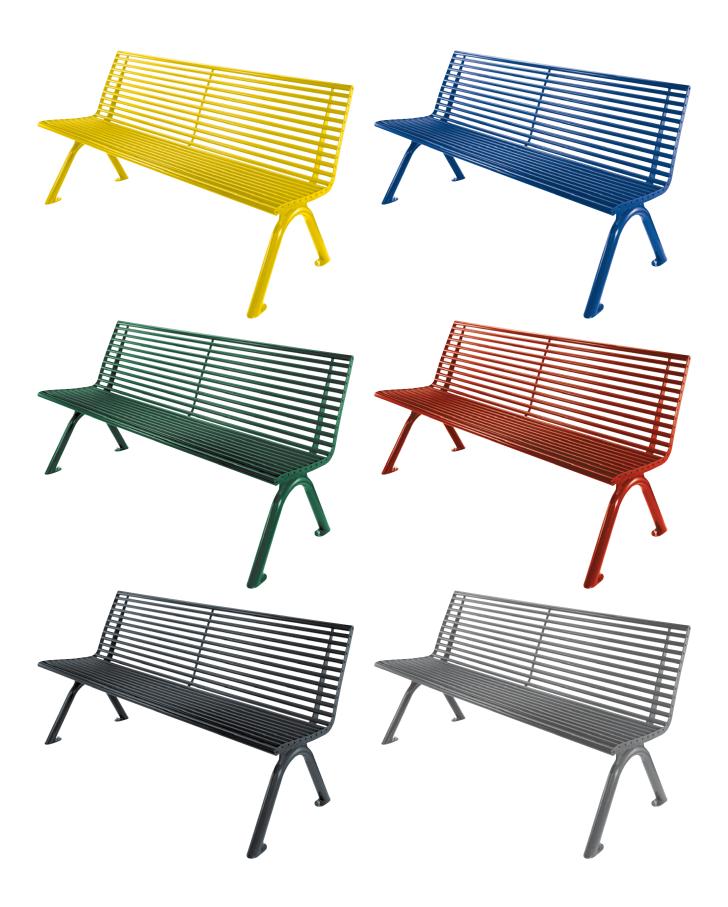

## **Bonn Steel Benches**

Steel Round Tube

Galvanised-

coating

Zinc Powder Coated phosphate

- 2-seat and 3-seat designs available
- 2 installation options boltdown or sub-surface mount
- Can be free-standing or bolted down
- Matching litter bin available
- Optional skater protection
- + Large RAL colour selection
- + Modern design for public spaces
- Ergonomic shape to imeet body shape
- + Increase seat comfort
- Highly durable long-lasting quality
- Rain runoff allows for fast seat drying