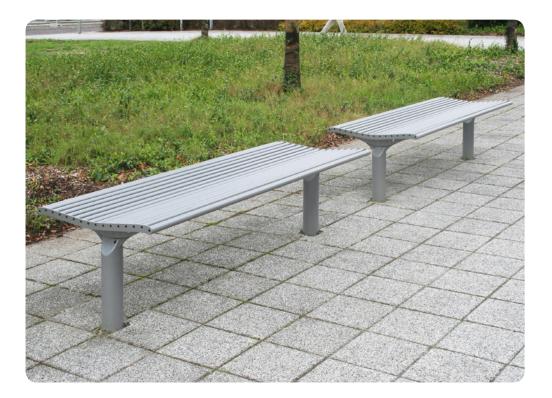

## **Bonn Steel Benches**

Steel Round Tube

Galvanised-

coating

Zinc Powder Coated phosphate

- 2-seat and 3-seat designs available
- 2 installation options boltdown or sub-surface mount
- Can be free-standing or bolted down
- Matching litter bin available
- Optional skater protection
- + Large RAL colour selection
- + Modern design for public spaces
- Ergonomic shape to imeet body shape
- + Increase seat comfort
- Highly durable long-lasting quality
- Rain runoff allows for fast seat drying

## Installation types

| <br>Length/ Width/ Height in mm      | Weight in kg | Design                                          |
|--------------------------------------|--------------|-------------------------------------------------|
| 1200 / 609 / 868<br>Seat Height: 450 | 45           | Standard design<br>2 seat spaces<br>Bolt-down   |
| 1200 / 609 / 868<br>Seat height: 450 | 46           | Standard design<br>2 seat spaces<br>Sub-surface |
| 1800 / 609 / 868<br>Seat height: 450 | 59           | Standard design<br>3 seat spaces<br>Bolt-down   |
| 1800 / 609 / 868<br>Seat height: 450 | 60           | Standard design<br>3 seat spaces<br>Sub-surface |
| 1200 / 639 / 471<br>Seat height: 450 | 36           | Without back<br>2 seat spaces<br>Bolt-down      |
| 1200 / 639 / 471<br>Seat height: 450 | 37           | Without back<br>2 seat spaces<br>Sub-surface    |
| 1800 / 639 / 471<br>Seat height: 450 | 46           | Without back<br>3 seat spaces<br>Bolt-down      |
| 1800 / 639 / 471<br>Seat height: 450 | 47           | Without back<br>3 seat spaces<br>Sub-surface    |