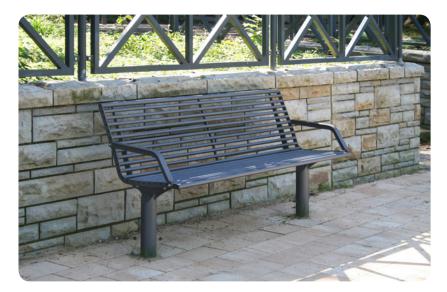

## **Bonn Steel Benches**

Steel Round Tube

Galvanised-

coating

Zinc Powder Coated phosphate

- 2-seat and 3-seat designs available
- 2 installation options boltdown or sub-surface mount
- Can be free-standing or bolted down
- Matching litter bin available
- Optional skater protection
- + Large RAL colour selection
- + Modern design for public spaces
- Ergonomic shape to imeet body shape
- + Increase seat comfort
- Highly durable long-lasting quality
- Rain runoff allows for fast seat drying