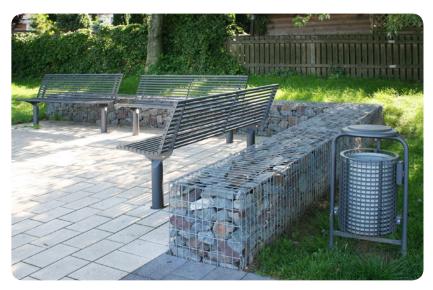

## **Bonn Steel Benches**

Steel Round Tube

Galvanised-

coating

Zinc Powder Coated phosphate

- 2-seat and 3-seat designs available
- 2 installation options boltdown or sub-surface mount
- Can be free-standing or bolted down
- Matching litter bin available
- Optional skater protection
- + Large RAL colour selection
- + Modern design for public spaces
- Ergonomic shape to imeet body shape
- + Increase seat comfort
- Highly durable long-lasting quality
- Rain runoff allows for fast seat drying