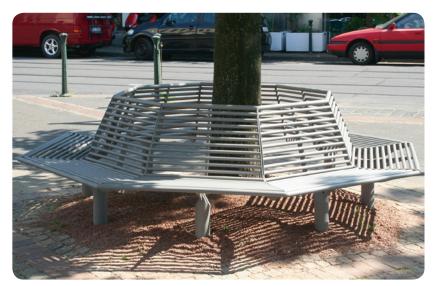

Special design - oval feet to suit specific requirment.

Custom design -270 degree circcular installation Outer diameter -3000mm

- Full circle design to surround objects
- Designed at 45° angle
- Outer diameter 2800mm
- Made from 8 separate parts in total