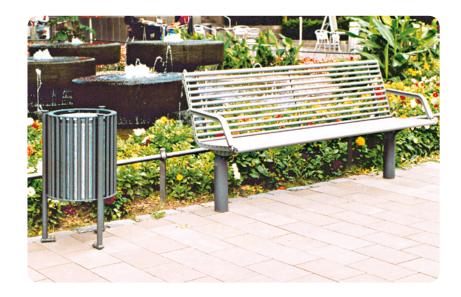

## **Bonn Steel Benches**

Steel Round Tube

Galvanised-

coating

Zinc Powder Coated phosphate

- 2-seat and 3-seat designs available
- 2 installation options boltdown or sub-surface mount
- Can be free-standing or bolted down
- Matching litter bin available
- Optional skater protection
- + Large RAL colour selection
- + Modern design for public spaces
- Ergonomic shape to imeet body shape
- + Increase seat comfort
- Highly durable long-lasting quality
- Rain runoff allows for fast seat drying