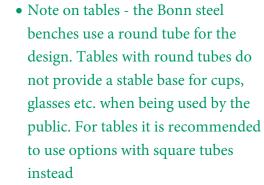

## **Bonn Steel Benches**

Steel Round Tube

Galvanised-

coating

Zinc Powder Coated phosphate

- 2-seat and 3-seat designs available
- 2 installation options boltdown or sub-surface mount
- Can be free-standing or bolted down
- Matching litter bin available
- Optional skater protection
- + Large RAL colour selection
- + Modern design for public spaces
- Ergonomic shape to imeet body shape
- + Increase seat comfort
- Highly durable long-lasting quality
- Rain runoff allows for fast seat drying