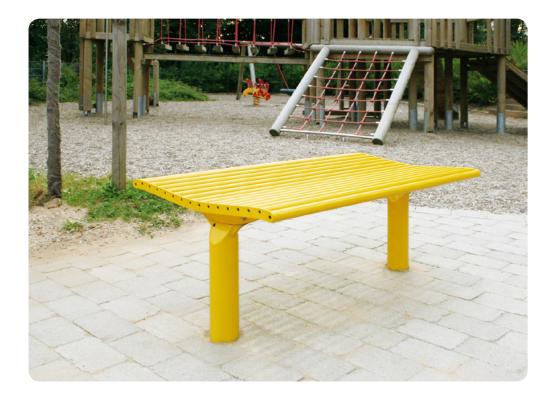

## **Bonn Steel Benches**

Steel Round Tube

Galvanised-

coating

Zinc Powder Coated phosphate

- 2-seat and 3-seat designs available
- 2 installation options boltdown or sub-surface mount
- Can be free-standing or bolted down
- Matching litter bin available
- Optional skater protection
- + Large RAL colour selection
- + Modern design for public spaces
- Ergonomic shape to imeet body shape
- + Increase seat comfort
- Highly durable long-lasting quality
- Rain runoff allows for fast seat drying

## Installation types

| <br>Length/ Width/ Height in mm      | Weight in kg | Design                                          |
|--------------------------------------|--------------|-------------------------------------------------|
| 1200 / 609 / 868<br>Seat Height: 450 | 45           | Standard design<br>2 seat spaces<br>Bolt-down   |
| 1200 / 609 / 868<br>Seat height: 450 | 46           | Standard design<br>2 seat spaces<br>Sub-surface |
| 1800 / 609 / 868<br>Seat height: 450 | 59           | Standard design<br>3 seat spaces<br>Bolt-down   |
| 1800 / 609 / 868<br>Seat height: 450 | 60           | Standard design<br>3 seat spaces<br>Sub-surface |
| 1200 / 639 / 471<br>Seat height: 450 | 36           | Without back<br>2 seat spaces<br>Bolt-down      |
| 1200 / 639 / 471<br>Seat height: 450 | 37           | Without back<br>2 seat spaces<br>Sub-surface    |
| 1800 / 639 / 471<br>Seat height: 450 | 46           | Without back<br>3 seat spaces<br>Bolt-down      |
| 1800 / 639 / 471<br>Seat height: 450 | 47           | Without back<br>3 seat spaces<br>Sub-surface    |