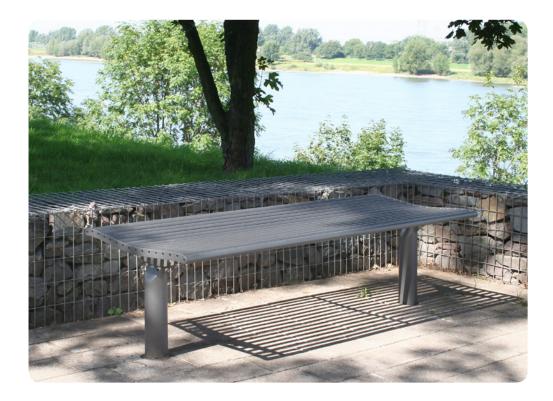

## **Bonn Steel Benches**

Steel Round Tube

Galvanised-

coating

Zinc Powder Coated phosphate

- 2-seat and 3-seat designs available
- 2 installation options boltdown or sub-surface mount
- Can be free-standing or bolted down
- Matching litter bin available
- Optional skater protection
- + Large RAL colour selection
- + Modern design for public spaces
- Ergonomic shape to imeet body shape
- + Increase seat comfort
- Highly durable long-lasting quality
- Rain runoff allows for fast seat drying

## Installation types

| <br>Length/ Width/ Height in mm      | Weight in kg | Design                                          |
|--------------------------------------|--------------|-------------------------------------------------|
| 1200 / 609 / 868<br>Seat Height: 450 | 45           | Standard design<br>2 seat spaces<br>Bolt-down   |
| 1200 / 609 / 868<br>Seat height: 450 | 46           | Standard design<br>2 seat spaces<br>Sub-surface |
| 1800 / 609 / 868<br>Seat height: 450 | 59           | Standard design<br>3 seat spaces<br>Bolt-down   |
| 1800 / 609 / 868<br>Seat height: 450 | 60           | Standard design<br>3 seat spaces<br>Sub-surface |
| 1200 / 639 / 471<br>Seat height: 450 | 36           | Without back<br>2 seat spaces<br>Bolt-down      |
| 1200 / 639 / 471<br>Seat height: 450 | 37           | Without back<br>2 seat spaces<br>Sub-surface    |
| 1800 / 639 / 471<br>Seat height: 450 | 46           | Without back<br>3 seat spaces<br>Bolt-down      |
| 1800 / 639 / 471<br>Seat height: 450 | 47           | Without back<br>3 seat spaces<br>Sub-surface    |