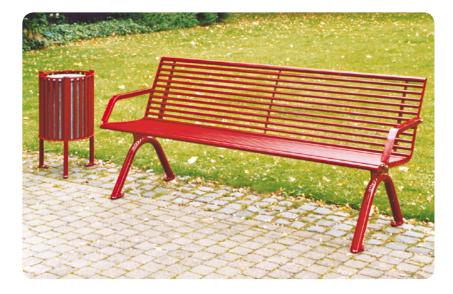

## **Bonn Steel Benches**

Steel Round Tube

Galvanised-

coating

Zinc Powder Coated phosphate

- 2-seat and 3-seat designs available
- 2 installation options boltdown or sub-surface mount
- Can be free-standing or bolted down
- Matching litter bin available
- Optional skater protection
- + Large RAL colour selection
- + Modern design for public spaces
- Ergonomic shape to imeet body shape
- + Increase seat comfort
- Highly durable long-lasting quality
- Rain runoff allows for fast seat drying