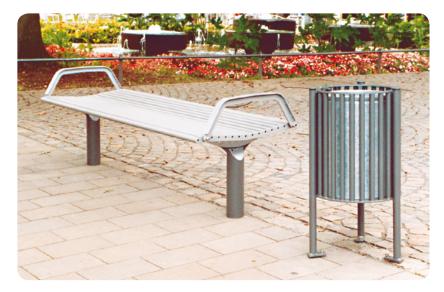

## **Bonn Steel Benches**

Steel Round Tube

Galvanised-

coating

Zinc Powder Coated phosphate

- 2-seat and 3-seat designs available
- 2 installation options boltdown or sub-surface mount
- Can be free-standing or bolted down
- Matching litter bin available
- Optional skater protection
- + Large RAL colour selection
- + Modern design for public spaces
- Ergonomic shape to imeet body shape
- + Increase seat comfort
- Highly durable long-lasting quality
- Rain runoff allows for fast seat drying

## Installation types

| <br>Length/ Width/ Height in mm      | Weight in kg | Design                                          |
|--------------------------------------|--------------|-------------------------------------------------|
| 1200 / 609 / 868<br>Seat Height: 450 | 45           | Standard design<br>2 seat spaces<br>Bolt-down   |
| 1200 / 609 / 868<br>Seat height: 450 | 46           | Standard design<br>2 seat spaces<br>Sub-surface |
| 1800 / 609 / 868<br>Seat height: 450 | 59           | Standard design<br>3 seat spaces<br>Bolt-down   |
| 1800 / 609 / 868<br>Seat height: 450 | 60           | Standard design<br>3 seat spaces<br>Sub-surface |
| 1200 / 639 / 471<br>Seat height: 450 | 36           | Without back<br>2 seat spaces<br>Bolt-down      |
| 1200 / 639 / 471<br>Seat height: 450 | 37           | Without back<br>2 seat spaces<br>Sub-surface    |
| 1800 / 639 / 471<br>Seat height: 450 | 46           | Without back<br>3 seat spaces<br>Bolt-down      |
| 1800 / 639 / 471<br>Seat height: 450 | 47           | Without back<br>3 seat spaces<br>Sub-surface    |