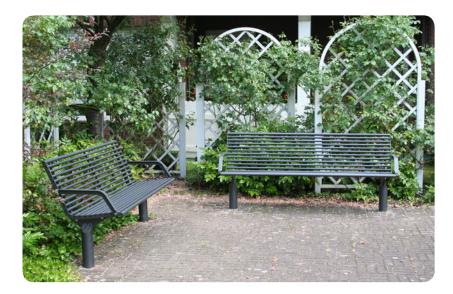

## **Bonn Steel Benches**

Steel Round Tube

Galvanised-

coating

Zinc Powder Coated phosphate

- 2-seat and 3-seat designs available
- 2 installation options boltdown or sub-surface mount
- Can be free-standing or bolted down
- Matching litter bin available
- Optional skater protection
- + Large RAL colour selection
- + Modern design for public spaces
- Ergonomic shape to imeet body shape
- + Increase seat comfort
- Highly durable long-lasting quality
- Rain runoff allows for fast seat drying