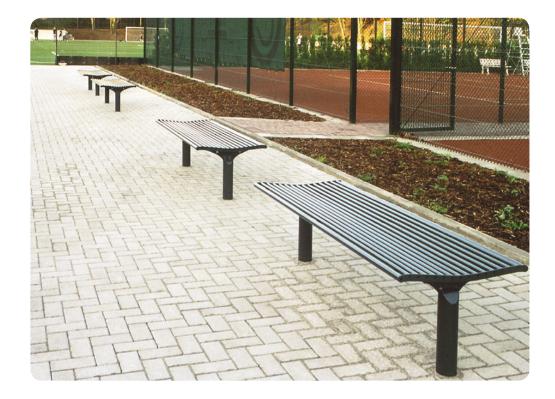

## **Bonn Steel Benches**

Steel Round Tube

Galvanised-

coating

Zinc Powder Coated phosphate

- 2-seat and 3-seat designs available
- 2 installation options boltdown or sub-surface mount
- Can be free-standing or bolted down
- Matching litter bin available
- Optional skater protection
- + Large RAL colour selection
- + Modern design for public spaces
- Ergonomic shape to imeet body shape
- + Increase seat comfort
- Highly durable long-lasting quality
- Rain runoff allows for fast seat drying

## Installation types

| <br>Length/ Width/ Height in mm      | Weight in kg | Design                                          |
|--------------------------------------|--------------|-------------------------------------------------|
| 1200 / 609 / 868<br>Seat Height: 450 | 45           | Standard design<br>2 seat spaces<br>Bolt-down   |
| 1200 / 609 / 868<br>Seat height: 450 | 46           | Standard design<br>2 seat spaces<br>Sub-surface |
| 1800 / 609 / 868<br>Seat height: 450 | 59           | Standard design<br>3 seat spaces<br>Bolt-down   |
| 1800 / 609 / 868<br>Seat height: 450 | 60           | Standard design<br>3 seat spaces<br>Sub-surface |
| 1200 / 639 / 471<br>Seat height: 450 | 36           | Without back<br>2 seat spaces<br>Bolt-down      |
| 1200 / 639 / 471<br>Seat height: 450 | 37           | Without back<br>2 seat spaces<br>Sub-surface    |
| 1800 / 639 / 471<br>Seat height: 450 | 46           | Without back<br>3 seat spaces<br>Bolt-down      |
| 1800 / 639 / 471<br>Seat height: 450 | 47           | Without back<br>3 seat spaces<br>Sub-surface    |