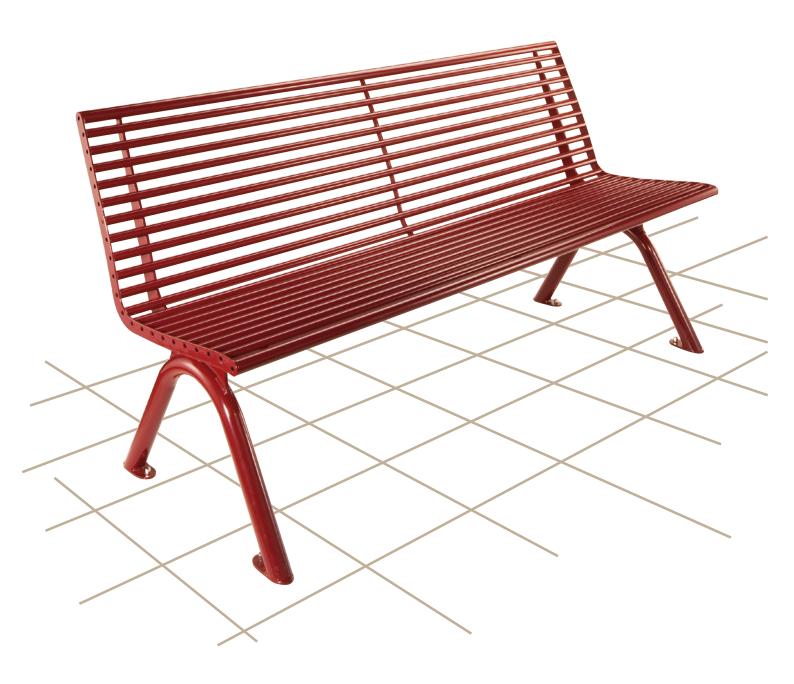

## **Bonn Steel Benches**

Steel Round Tube

Galvanised-

coating

Zinc Powder Coated phosphate

- 2-seat and 3-seat designs available
- 2 installation options boltdown or sub-surface mount
- Can be free-standing or bolted down
- Matching litter bin available
- Optional skater protection
- + Large RAL colour selection
- + Modern design for public spaces
- Ergonomic shape to imeet body shape
- + Increase seat comfort
- Highly durable long-lasting quality
- Rain runoff allows for fast seat drying