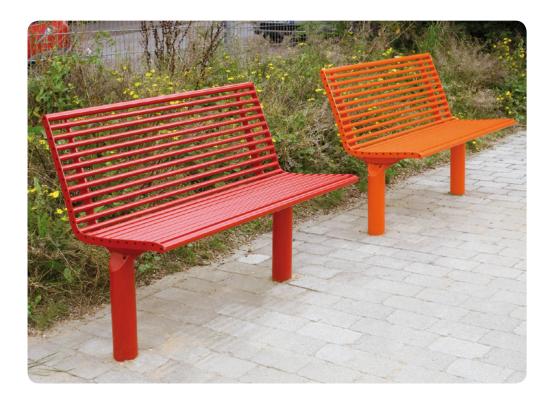

## **Bonn Steel Benches**

Steel Round Tube

Galvanised-

coating

Zinc Powder Coated phosphate

- 2-seat and 3-seat designs available
- 2 installation options boltdown or sub-surface mount
- Can be free-standing or bolted down
- Matching litter bin available
- Optional skater protection
- + Large RAL colour selection
- + Modern design for public spaces
- Ergonomic shape to imeet body shape
- + Increase seat comfort
- Highly durable long-lasting quality
- Rain runoff allows for fast seat drying