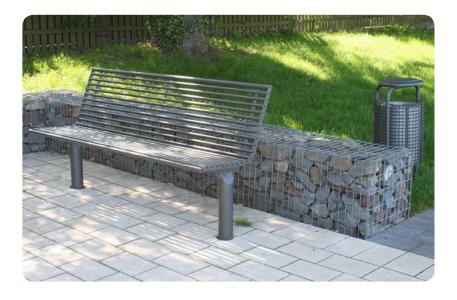

## **Bonn Steel Benches**

Steel Round Tube

Galvanised-

coating

Zinc Powder Coated phosphate

- 2-seat and 3-seat designs available
- 2 installation options boltdown or sub-surface mount
- Can be free-standing or bolted down
- Matching litter bin available
- Optional skater protection
- + Large RAL colour selection
- + Modern design for public spaces
- Ergonomic shape to imeet body shape
- + Increase seat comfort
- Highly durable long-lasting quality
- Rain runoff allows for fast seat drying