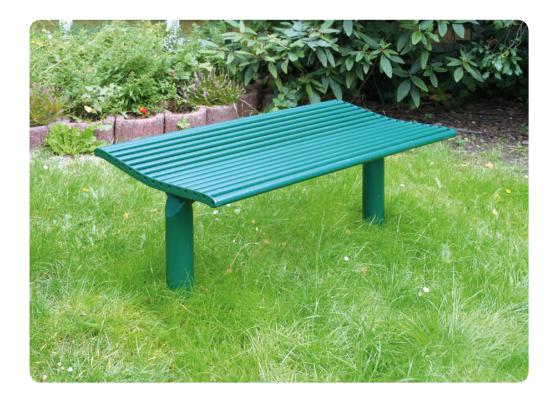

## **Bonn Steel Benches**

Steel Round Tube

Galvanised-

coating

Zinc Powder Coated phosphate

- 2-seat and 3-seat designs available
- 2 installation options boltdown or sub-surface mount
- Can be free-standing or bolted down
- Matching litter bin available
- Optional skater protection
- + Large RAL colour selection
- + Modern design for public spaces
- Ergonomic shape to imeet body shape
- + Increase seat comfort
- Highly durable long-lasting quality
- Rain runoff allows for fast seat drying

## Installation types

| <br>Length/ Width/ Height in mm      | Weight in kg | Design                                          |
|--------------------------------------|--------------|-------------------------------------------------|
| 1200 / 609 / 868<br>Seat Height: 450 | 45           | Standard design<br>2 seat spaces<br>Bolt-down   |
| 1200 / 609 / 868<br>Seat height: 450 | 46           | Standard design<br>2 seat spaces<br>Sub-surface |
| 1800 / 609 / 868<br>Seat height: 450 | 59           | Standard design<br>3 seat spaces<br>Bolt-down   |
| 1800 / 609 / 868<br>Seat height: 450 | 60           | Standard design<br>3 seat spaces<br>Sub-surface |
| 1200 / 639 / 471<br>Seat height: 450 | 36           | Without back<br>2 seat spaces<br>Bolt-down      |
| 1200 / 639 / 471<br>Seat height: 450 | 37           | Without back<br>2 seat spaces<br>Sub-surface    |
| 1800 / 639 / 471<br>Seat height: 450 | 46           | Without back<br>3 seat spaces<br>Bolt-down      |
| 1800 / 639 / 471<br>Seat height: 450 | 47           | Without back<br>3 seat spaces<br>Sub-surface    |