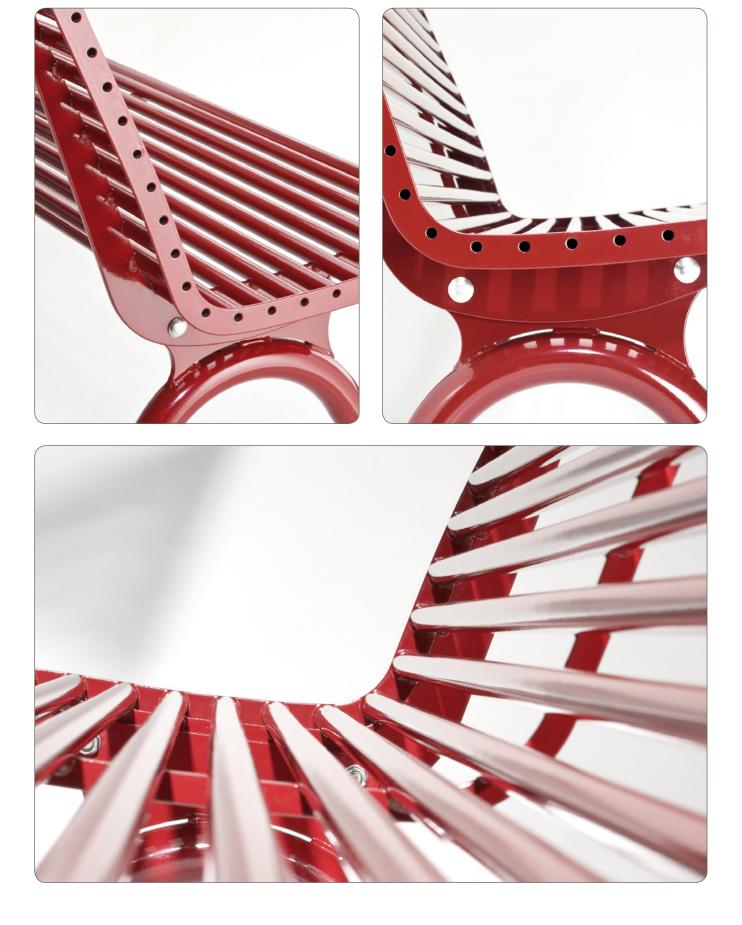

## **Bonn Steel Benches**

Steel Round Tube

Galvanised-

coating

Zinc Powder Coated phosphate

- 2-seat and 3-seat designs available
- 2 installation options boltdown or sub-surface mount
- Can be free-standing or bolted down
- Matching litter bin available
- Optional skater protection
- + Large RAL colour selection
- + Modern design for public spaces
- Ergonomic shape to imeet body shape
- + Increase seat comfort
- Highly durable long-lasting quality
- Rain runoff allows for fast seat drying