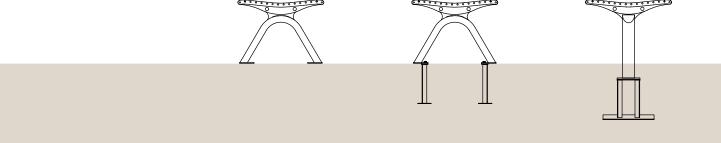

## Installation types

| <br>Length/ Width/ Height in mm      | Weight in kg | Design                                          |
|--------------------------------------|--------------|-------------------------------------------------|
| 1200 / 609 / 868<br>Seat Height: 450 | 45           | Standard design<br>2 seat spaces<br>Bolt-down   |
| 1200 / 609 / 868<br>Seat height: 450 | 46           | Standard design<br>2 seat spaces<br>Sub-surface |
| 1800 / 609 / 868<br>Seat height: 450 | 59           | Standard design<br>3 seat spaces<br>Bolt-down   |
| 1800 / 609 / 868<br>Seat height: 450 | 60           | Standard design<br>3 seat spaces<br>Sub-surface |
| 1200 / 639 / 471<br>Seat height: 450 | 36           | Without back<br>2 seat spaces<br>Bolt-down      |
| 1200 / 639 / 471<br>Seat height: 450 | 37           | Without back<br>2 seat spaces<br>Sub-surface    |
| 1800 / 639 / 471<br>Seat height: 450 | 46           | Without back<br>3 seat spaces<br>Bolt-down      |
| 1800 / 639 / 471<br>Seat height: 450 | 47           | Without back<br>3 seat spaces<br>Sub-surface    |