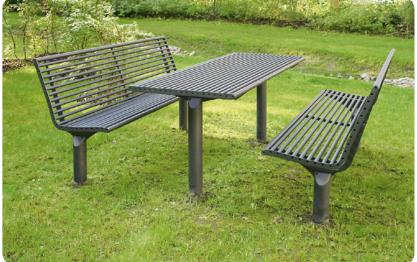

## **Bonn Steel Benches**

Steel Round Tube

Galvanised-

coating

Zinc Powder Coated phosphate

- 2-seat and 3-seat designs available
- 2 installation options boltdown or sub-surface mount
- Can be free-standing or bolted down
- Matching litter bin available
- Optional skater protection
- + Large RAL colour selection
- + Modern design for public spaces
- Ergonomic shape to imeet body shape
- + Increase seat comfort
- Highly durable long-lasting quality
- Rain runoff allows for fast seat drying