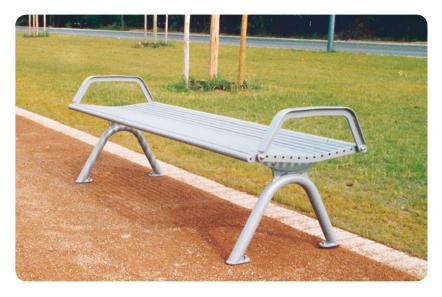

## **Bonn Steel Benches**

Steel Round Tube

Galvanised-

coating

Zinc Powder Coated phosphate

- 2-seat and 3-seat designs available
- 2 installation options boltdown or sub-surface mount
- Can be free-standing or bolted down
- Matching litter bin available
- Optional skater protection
- + Large RAL colour selection
- + Modern design for public spaces
- Ergonomic shape to imeet body shape
- + Increase seat comfort
- Highly durable long-lasting quality
- Rain runoff allows for fast seat drying

## Installation types

| <br>Length/ Width/ Height in mm      | Weight in kg | Design                                          |
|--------------------------------------|--------------|-------------------------------------------------|
| 1200 / 609 / 868<br>Seat Height: 450 | 45           | Standard design<br>2 seat spaces<br>Bolt-down   |
| 1200 / 609 / 868<br>Seat height: 450 | 46           | Standard design<br>2 seat spaces<br>Sub-surface |
| 1800 / 609 / 868<br>Seat height: 450 | 59           | Standard design<br>3 seat spaces<br>Bolt-down   |
| 1800 / 609 / 868<br>Seat height: 450 | 60           | Standard design<br>3 seat spaces<br>Sub-surface |
| 1200 / 639 / 471<br>Seat height: 450 | 36           | Without back<br>2 seat spaces<br>Bolt-down      |
| 1200 / 639 / 471<br>Seat height: 450 | 37           | Without back<br>2 seat spaces<br>Sub-surface    |
| 1800 / 639 / 471<br>Seat height: 450 | 46           | Without back<br>3 seat spaces<br>Bolt-down      |
| 1800 / 639 / 471<br>Seat height: 450 | 47           | Without back<br>3 seat spaces<br>Sub-surface    |