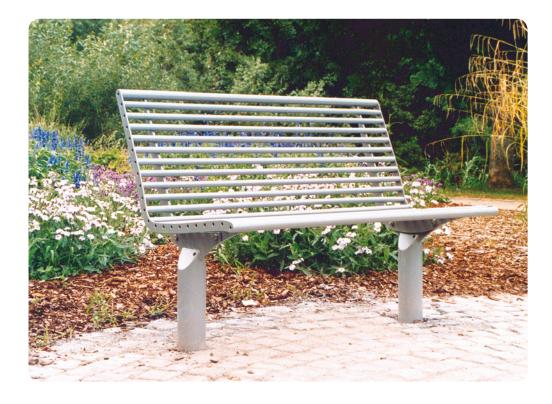

## **Bonn Steel Benches**

Steel Round Tube

Galvanised-

coating

Zinc Powder Coated phosphate

- 2-seat and 3-seat designs available
- 2 installation options boltdown or sub-surface mount
- Can be free-standing or bolted down
- Matching litter bin available
- Optional skater protection
- + Large RAL colour selection
- + Modern design for public spaces
- Ergonomic shape to imeet body shape
- + Increase seat comfort
- Highly durable long-lasting quality
- Rain runoff allows for fast seat drying