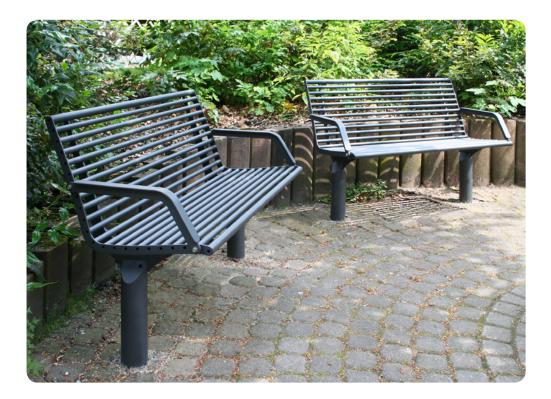

## **Bonn Steel Benches**

Steel Round Tube

Galvanised-

coating

Zinc Powder Coated phosphate

- 2-seat and 3-seat designs available
- 2 installation options boltdown or sub-surface mount
- Can be free-standing or bolted down
- Matching litter bin available
- Optional skater protection
- + Large RAL colour selection
- + Modern design for public spaces
- Ergonomic shape to imeet body shape
- + Increase seat comfort
- Highly durable long-lasting quality
- Rain runoff allows for fast seat drying

## Installation types

| <br>Length/ Width/ Height in mm      | Weight in kg | Design                                          |
|--------------------------------------|--------------|-------------------------------------------------|
| 1200 / 609 / 868<br>Seat Height: 450 | 45           | Standard design<br>2 seat spaces<br>Bolt-down   |
| 1200 / 609 / 868<br>Seat height: 450 | 46           | Standard design<br>2 seat spaces<br>Sub-surface |
| 1800 / 609 / 868<br>Seat height: 450 | 59           | Standard design<br>3 seat spaces<br>Bolt-down   |
| 1800 / 609 / 868<br>Seat height: 450 | 60           | Standard design<br>3 seat spaces<br>Sub-surface |
| 1200 / 639 / 471<br>Seat height: 450 | 36           | Without back<br>2 seat spaces<br>Bolt-down      |
| 1200 / 639 / 471<br>Seat height: 450 | 37           | Without back<br>2 seat spaces<br>Sub-surface    |
| 1800 / 639 / 471<br>Seat height: 450 | 46           | Without back<br>3 seat spaces<br>Bolt-down      |
| 1800 / 639 / 471<br>Seat height: 450 | 47           | Without back<br>3 seat spaces<br>Sub-surface    |