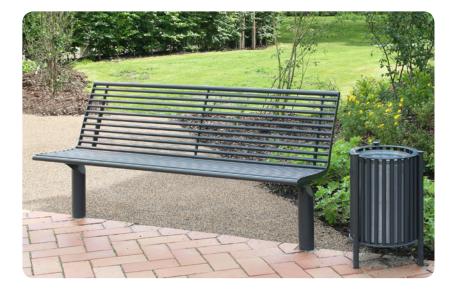

## **Bonn Steel Benches**

Steel Round Tube

Galvanised-

coating

Zinc Powder Coated phosphate

- 2-seat and 3-seat designs available
- 2 installation options boltdown or sub-surface mount
- Can be free-standing or bolted down
- Matching litter bin available
- Optional skater protection
- + Large RAL colour selection
- + Modern design for public spaces
- Ergonomic shape to imeet body shape
- + Increase seat comfort
- Highly durable long-lasting quality
- Rain runoff allows for fast seat drying