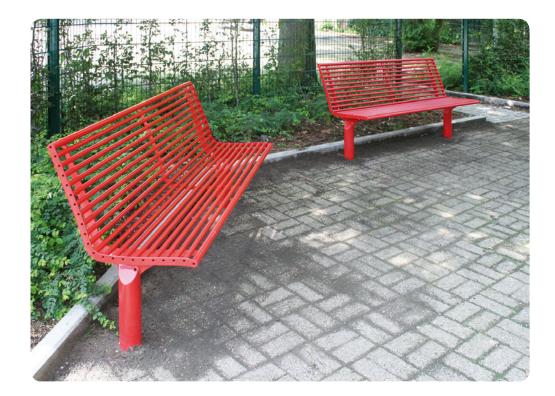

## **Bonn Steel Benches**

Steel Round Tube

Galvanised-

coating

Zinc Powder Coated phosphate

- 2-seat and 3-seat designs available
- 2 installation options boltdown or sub-surface mount
- Can be free-standing or bolted down
- Matching litter bin available
- Optional skater protection
- + Large RAL colour selection
- + Modern design for public spaces
- Ergonomic shape to imeet body shape
- + Increase seat comfort
- Highly durable long-lasting quality
- Rain runoff allows for fast seat drying