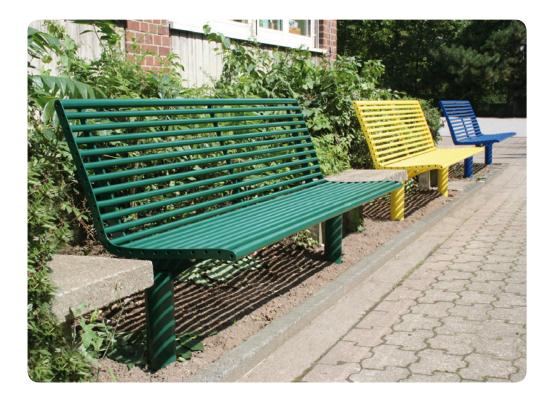

## **Bonn Steel Benches**

Steel Round Tube

Galvanised-

coating

Zinc Powder Coated phosphate

- 2-seat and 3-seat designs available
- 2 installation options boltdown or sub-surface mount
- Can be free-standing or bolted down
- Matching litter bin available
- Optional skater protection
- + Large RAL colour selection
- + Modern design for public spaces
- Ergonomic shape to imeet body shape
- + Increase seat comfort
- Highly durable long-lasting quality
- Rain runoff allows for fast seat drying