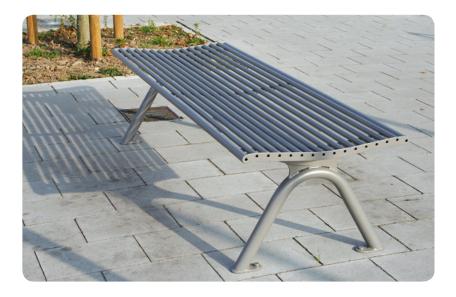

## **Bonn Steel Benches**

Steel Round Tube

Galvanised-

coating

Zinc Powder Coated phosphate

- 2-seat and 3-seat designs available
- 2 installation options boltdown or sub-surface mount
- Can be free-standing or bolted down
- Matching litter bin available
- Optional skater protection
- + Large RAL colour selection
- + Modern design for public spaces
- Ergonomic shape to imeet body shape
- + Increase seat comfort
- Highly durable long-lasting quality
- Rain runoff allows for fast seat drying

## Installation types

| <br>Length/ Width/ Height in mm      | Weight in kg | Design                                          |
|--------------------------------------|--------------|-------------------------------------------------|
| 1200 / 609 / 868<br>Seat Height: 450 | 45           | Standard design<br>2 seat spaces<br>Bolt-down   |
| 1200 / 609 / 868<br>Seat height: 450 | 46           | Standard design<br>2 seat spaces<br>Sub-surface |
| 1800 / 609 / 868<br>Seat height: 450 | 59           | Standard design<br>3 seat spaces<br>Bolt-down   |
| 1800 / 609 / 868<br>Seat height: 450 | 60           | Standard design<br>3 seat spaces<br>Sub-surface |
| 1200 / 639 / 471<br>Seat height: 450 | 36           | Without back<br>2 seat spaces<br>Bolt-down      |
| 1200 / 639 / 471<br>Seat height: 450 | 37           | Without back<br>2 seat spaces<br>Sub-surface    |
| 1800 / 639 / 471<br>Seat height: 450 | 46           | Without back<br>3 seat spaces<br>Bolt-down      |
| 1800 / 639 / 471<br>Seat height: 450 | 47           | Without back<br>3 seat spaces<br>Sub-surface    |