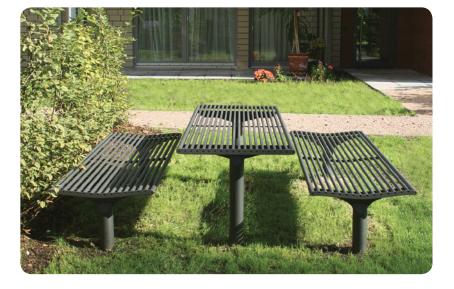

## **Bonn Steel Benches**

Steel Round Tube

Galvanised-

coating

Zinc Powder Coated phosphate

- 2-seat and 3-seat designs available
- 2 installation options boltdown or sub-surface mount
- Can be free-standing or bolted down
- Matching litter bin available
- Optional skater protection
- + Large RAL colour selection
- + Modern design for public spaces
- Ergonomic shape to imeet body shape
- + Increase seat comfort
- Highly durable long-lasting quality
- Rain runoff allows for fast seat drying

## Installation types

| <br>Length/ Width/ Height in mm      | Weight in kg | Design                                          |
|--------------------------------------|--------------|-------------------------------------------------|
| 1200 / 609 / 868<br>Seat Height: 450 | 45           | Standard design<br>2 seat spaces<br>Bolt-down   |
| 1200 / 609 / 868<br>Seat height: 450 | 46           | Standard design<br>2 seat spaces<br>Sub-surface |
| 1800 / 609 / 868<br>Seat height: 450 | 59           | Standard design<br>3 seat spaces<br>Bolt-down   |
| 1800 / 609 / 868<br>Seat height: 450 | 60           | Standard design<br>3 seat spaces<br>Sub-surface |
| 1200 / 639 / 471<br>Seat height: 450 | 36           | Without back<br>2 seat spaces<br>Bolt-down      |
| 1200 / 639 / 471<br>Seat height: 450 | 37           | Without back<br>2 seat spaces<br>Sub-surface    |
| 1800 / 639 / 471<br>Seat height: 450 | 46           | Without back<br>3 seat spaces<br>Bolt-down      |
| 1800 / 639 / 471<br>Seat height: 450 | 47           | Without back<br>3 seat spaces<br>Sub-surface    |