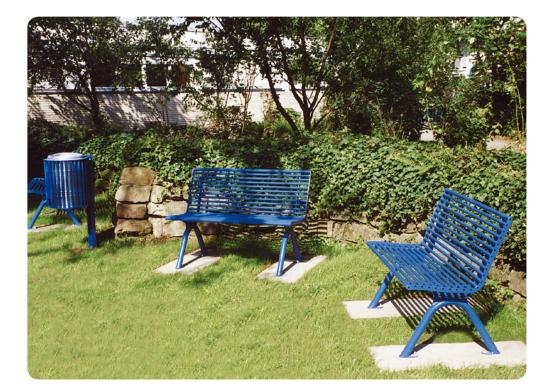

## **Bonn Steel Benches**

Steel Round Tube

Galvanised-

coating

Zinc Powder Coated phosphate

- 2-seat and 3-seat designs available
- 2 installation options boltdown or sub-surface mount
- Can be free-standing or bolted down
- Matching litter bin available
- Optional skater protection
- + Large RAL colour selection
- + Modern design for public spaces
- Ergonomic shape to imeet body shape
- + Increase seat comfort
- Highly durable long-lasting quality
- Rain runoff allows for fast seat drying