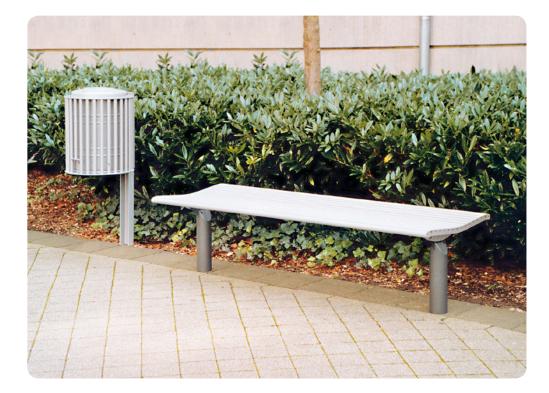

## **Bonn Steel Benches**

Steel Round Tube

Galvanised-

coating

Zinc Powder Coated phosphate

- 2-seat and 3-seat designs available
- 2 installation options boltdown or sub-surface mount
- Can be free-standing or bolted down
- Matching litter bin available
- Optional skater protection
- + Large RAL colour selection
- + Modern design for public spaces
- Ergonomic shape to imeet body shape
- + Increase seat comfort
- Highly durable long-lasting quality
- Rain runoff allows for fast seat drying

## Installation types

| <br>Length/ Width/ Height in mm      | Weight in kg | Design                                          |
|--------------------------------------|--------------|-------------------------------------------------|
| 1200 / 609 / 868<br>Seat Height: 450 | 45           | Standard design<br>2 seat spaces<br>Bolt-down   |
| 1200 / 609 / 868<br>Seat height: 450 | 46           | Standard design<br>2 seat spaces<br>Sub-surface |
| 1800 / 609 / 868<br>Seat height: 450 | 59           | Standard design<br>3 seat spaces<br>Bolt-down   |
| 1800 / 609 / 868<br>Seat height: 450 | 60           | Standard design<br>3 seat spaces<br>Sub-surface |
| 1200 / 639 / 471<br>Seat height: 450 | 36           | Without back<br>2 seat spaces<br>Bolt-down      |
| 1200 / 639 / 471<br>Seat height: 450 | 37           | Without back<br>2 seat spaces<br>Sub-surface    |
| 1800 / 639 / 471<br>Seat height: 450 | 46           | Without back<br>3 seat spaces<br>Bolt-down      |
| 1800 / 639 / 471<br>Seat height: 450 | 47           | Without back<br>3 seat spaces<br>Sub-surface    |