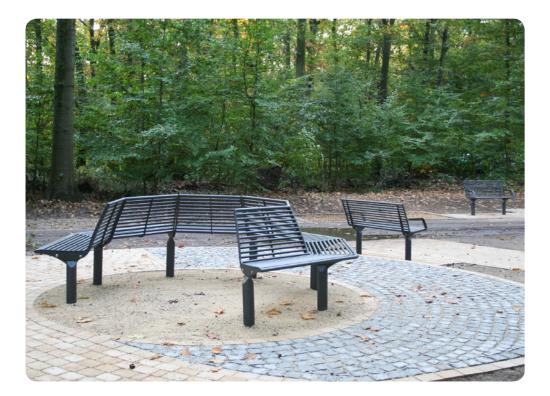

Special design - oval feet to suit specific requirment.

Custom design -270 degree circcular installation Outer diameter -3000mm

- Full circle design to surround objects
- Designed at 45° angle
- Outer diameter 2800mm
- Made from 8 separate parts in total