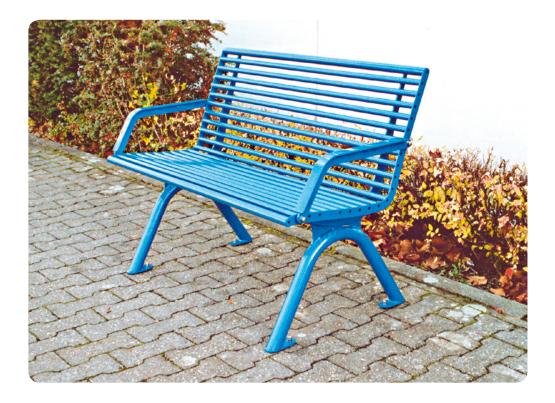

## **Bonn Steel Benches**

Steel Round Tube

Galvanised-

coating

Zinc Powder Coated phosphate

- 2-seat and 3-seat designs available
- 2 installation options boltdown or sub-surface mount
- Can be free-standing or bolted down
- Matching litter bin available
- Optional skater protection
- + Large RAL colour selection
- + Modern design for public spaces
- Ergonomic shape to imeet body shape
- + Increase seat comfort
- Highly durable long-lasting quality
- Rain runoff allows for fast seat drying