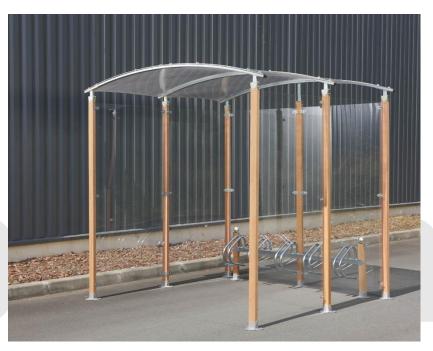

## **Product Specification Sheet**

Product name - Boston Bike Shelter

Product code Model

712120 Boston Bike Shelter

| Manufacturer / | Mottez                                                       |
|----------------|--------------------------------------------------------------|
| Brand          |                                                              |
| Warranty       | 1 Year manufacturer's warranty                               |
|                | 20 Year warranty on wooden pillars                           |
| Material       | Zinc plated steel and wooden pillars                         |
| Components     | Flat packed – steel supports with altuglas roof              |
| Dimensions     | 2000(L) x 2000(W) x 2200/2100(H) mm                          |
| Features       | Pre-treated exotic wood pillars – 20-year guarantee          |
|                | Zinc plates steel pillar bases, roof support and roof arches |
|                | Transparent vertical sides and back panel                    |
|                | Altuglas roof plate                                          |
|                | Does not include bike rack(s)                                |