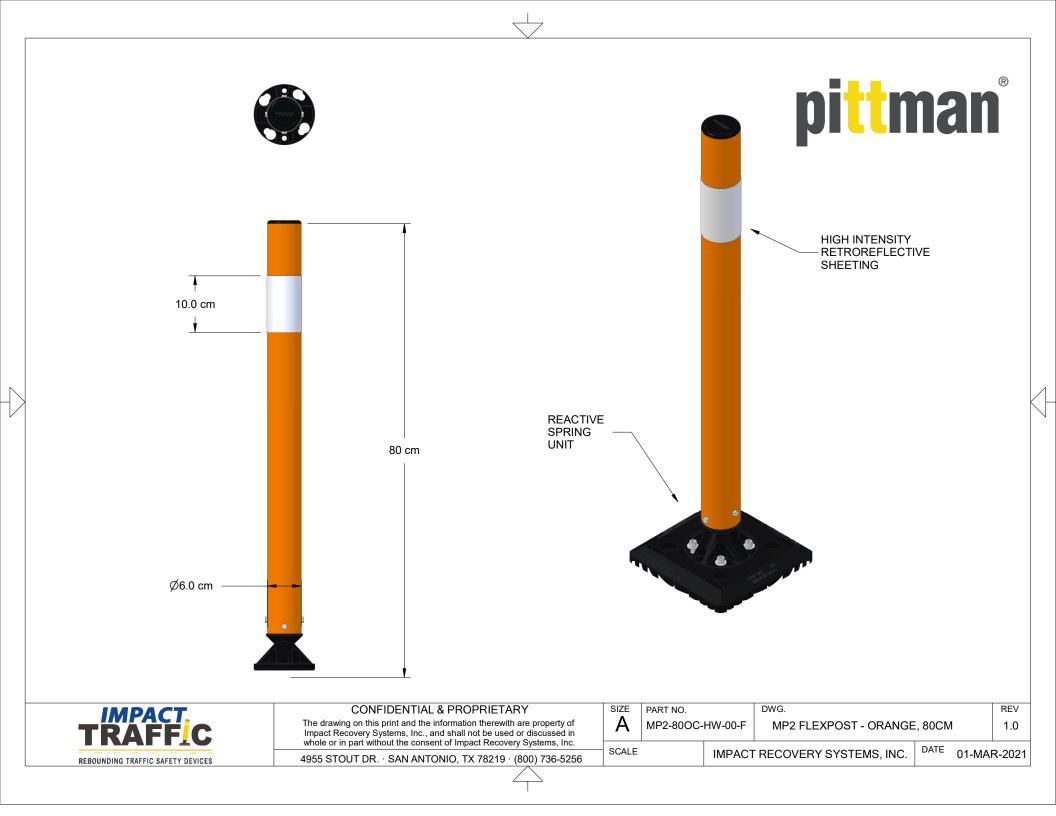

## **Product Specification Sheet**

Product name – C-Max Eco Delineator Post

| Manufacturer /<br>Brand | Impact Recovery System                                                                         |
|-------------------------|------------------------------------------------------------------------------------------------|
| Warranty                | 1 Year manufacturer's warranty CE<br>Certified                                                 |
| Material                | Post: Polypropylene plastic with Stainless Steel spring Base: High Density Polyethylene (HDPE) |
| Components              | Post inc integral spring & base                                                                |
| Dimensions              | Post: 800(H) x 60 Ø mm<br>Base: 200 x 200mm                                                    |
| Weight                  | 3kg                                                                                            |

| Features | Anti-twist reactive stainless steel spring         |
|----------|----------------------------------------------------|
|          | Single reflective marking for increased visibility |
|          | Available in wide range of colours                 |
|          | Multiple base options and accessories available.   |
|          | E.g. Quick-release, magnetic, portable base        |
|          | Available in black or orange                       |

## **CONFIDENTIAL & PROPRIETARY**

The drawing on this print and the information therewith are property of Impact Recovery Systems, Inc., and shall not be used or discussed in whole or in part without the consent of Impact Recovery Systems, Inc.

4955 STOUT DR.  $\cdot$  SAN ANTONIO, TX 78219  $\cdot$  (800) 736-5256

SIZE

PART NO. MP2-80BC-HW-00-F DWG.

MP2 FLEXPOST - BLACK, 80CM

REV 1.0

**SCALE** 

IMPACT RECOVERY SYSTEMS, INC.

DATE 01-MAR-2021