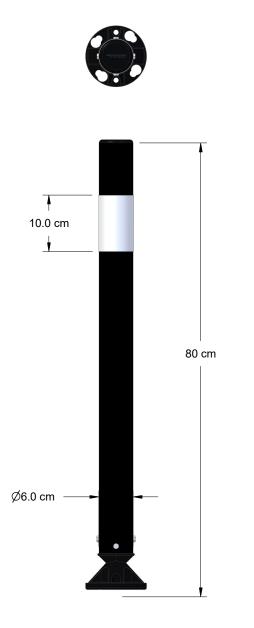

## **Product Specification Sheet**

Product name – C-Max Eco Delineator Post

| Manufacturer /<br>Brand | Impact Recovery System                                                                         |
|-------------------------|------------------------------------------------------------------------------------------------|
| Warranty                | 1 Year manufacturer's warranty CE<br>Certified                                                 |
| Material                | Post: Polypropylene plastic with Stainless Steel spring Base: High Density Polyethylene (HDPE) |
| Components              | Post inc integral spring & base                                                                |
| Dimensions              | Post: 800(H) x 60 Ø mm<br>Base: 200 x 200mm                                                    |
| Weight                  | 3kg                                                                                            |

| Features | Anti-twist reactive stainless steel spring         |
|----------|----------------------------------------------------|
|          | Single reflective marking for increased visibility |
|          | Available in wide range of colours                 |
|          | Multiple base options and accessories available.   |
|          | E.g. Quick-release, magnetic, portable base        |
|          | Available in black or orange                       |

## **CONFIDENTIAL & PROPRIETARY**

The drawing on this print and the information therewith are property of Impact Recovery Systems, Inc., and shall not be used or discussed in whole or in part without the consent of Impact Recovery Systems, Inc.

4955 STOUT DR.  $\cdot$  SAN ANTONIO, TX 78219  $\cdot$  (800) 736-5256

SIZE

PART NO. MP2-80BC-HW-00-F DWG.

MP2 FLEXPOST - BLACK, 80CM

REV 1.0

**SCALE** 

IMPACT RECOVERY SYSTEMS, INC.

DATE 01-MAR-2021