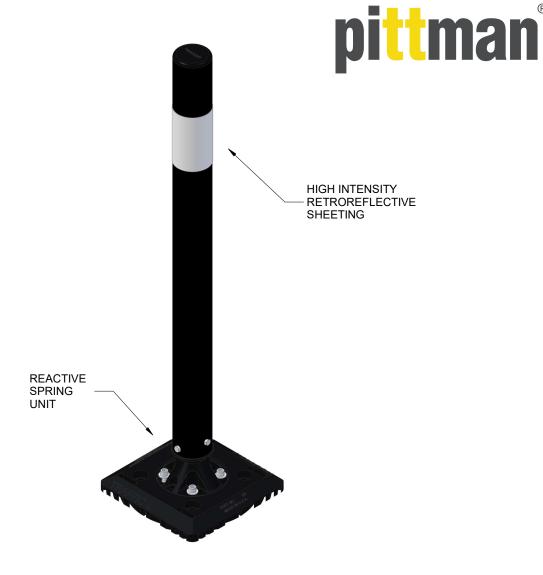

## **Product Specification Sheet**

Product name – C-Max Eco Delineator Post

| Manufacturer /<br>Brand | Impact Recovery System                                                                         |
|-------------------------|------------------------------------------------------------------------------------------------|
| Warranty                | 1 Year manufacturer's warranty CE<br>Certified                                                 |
| Material                | Post: Polypropylene plastic with Stainless Steel spring Base: High Density Polyethylene (HDPE) |
| Components              | Post inc integral spring & base                                                                |
| Dimensions              | Post: 800(H) x 60 Ø mm<br>Base: 200 x 200mm                                                    |
| Weight                  | 3kg                                                                                            |

| Features | Anti-twist reactive stainless steel spring         |
|----------|----------------------------------------------------|
|          | Single reflective marking for increased visibility |
|          | Available in wide range of colours                 |
|          | Multiple base options and accessories available.   |
|          | E.g. Quick-release, magnetic, portable base        |
|          | Available in black or orange                       |