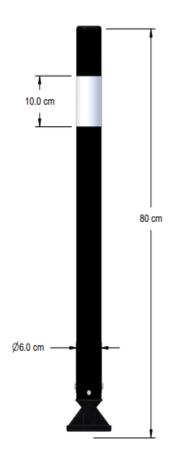

4955 STOUT DR.  $\cdot$  SAN ANTONIO, TX 78219  $\cdot$  (800) 736-5256

SIZE

PART NO. MP2-80BC-HW-00-F DWG.

MP2 FLEXPOST - BLACK, 80CM

REV 1.0

**SCALE** 

IMPACT RECOVERY SYSTEMS, INC.

DATE 01-MAR-2021