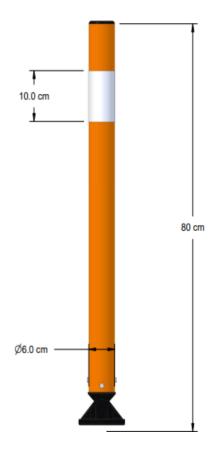

## **Product Specification Sheet**

Product name – C-Max Eco Delineator Post

| Manufacturer /<br>Brand | Impact Recovery System                                                                         |
|-------------------------|------------------------------------------------------------------------------------------------|
| Warranty                | 1 Year manufacturer's warranty CE<br>Certified                                                 |
| Material                | Post: Polypropylene plastic with Stainless Steel spring Base: High Density Polyethylene (HDPE) |
| Components              | Post inc integral spring & base                                                                |
| Dimensions              | Post: 800(H) x 60 Ø mm<br>Base: 200 x 200mm                                                    |
| Weight                  | 3kg                                                                                            |