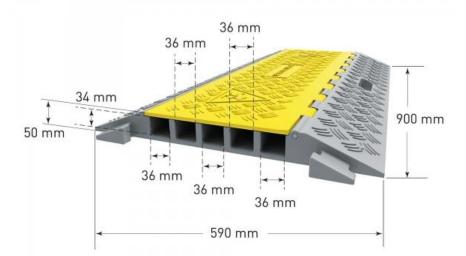

## **Product Specification Sheet**

| Product name: Ca | able/Hose Protection Ramp - 5 Channel              |
|------------------|----------------------------------------------------|
| Product code     | Model                                              |
| 782712           | 5 Channel                                          |
| Manufacturer     |                                                    |
| Brand            |                                                    |
| Warranty         | 1 Year manufacturer's warranty                     |
| Materia          |                                                    |
| Components       | Single-piece ramp with integral connectors and lid |
| Dimensions       |                                                    |
|                  | 5no. cable channels – 38 x 35mm each               |
| Features         |                                                    |

| Componente | Cingle piece ramp man integral connectore and ha                                                                                |
|------------|---------------------------------------------------------------------------------------------------------------------------------|
| Dimensions | 930(L) x 590(W) x 50(H)mm                                                                                                       |
|            | 5no. cable channels – 38 x 35mm each                                                                                            |
| Features   | 5 top loading cable channels for max 38 x 35mm hoses or cables                                                                  |
|            | Interlocking design – easily attaches with other units                                                                          |
|            | Protective yellow lid for easy inserting of cables                                                                              |
|            | Integral carry handle for quick transport                                                                                       |
|            | Suitable for vehicles with max axle load of 8 tonnes                                                                            |
|            | Recommended that appropriate warning signs used with this cable ramp<br>5mph recommended speed                                  |
|            | Suitable for temporary or permanent fixing                                                                                      |
|            | Note: These ramps must not be left in use unsupervised. Drivers should avoid turning on the ramps to reduce the risk of damage. |