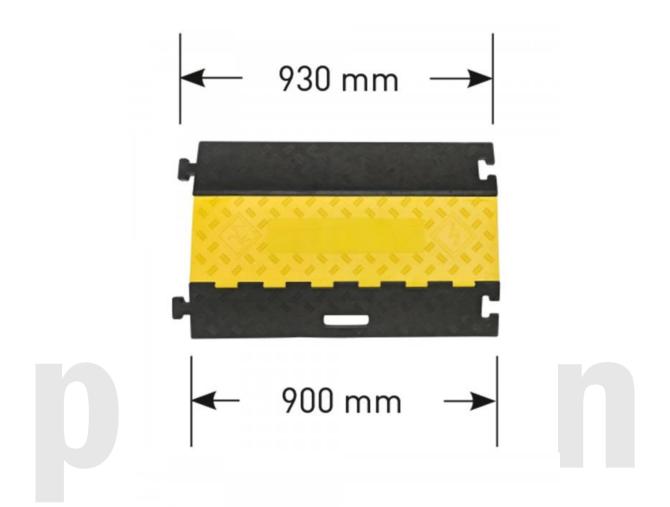

| Componente | Cingle piece ramp man integral connectore and ha                                                                                |
|------------|---------------------------------------------------------------------------------------------------------------------------------|
| Dimensions | 930(L) x 590(W) x 50(H)mm                                                                                                       |
|            | 5no. cable channels – 38 x 35mm each                                                                                            |
| Features   | 5 top loading cable channels for max 38 x 35mm hoses or cables                                                                  |
|            | Interlocking design – easily attaches with other units                                                                          |
|            | Protective yellow lid for easy inserting of cables                                                                              |
|            | Integral carry handle for quick transport                                                                                       |
|            | Suitable for vehicles with max axle load of 8 tonnes                                                                            |
|            | Recommended that appropriate warning signs used with this cable ramp<br>5mph recommended speed                                  |
|            | Suitable for temporary or permanent fixing                                                                                      |
|            | Note: These ramps must not be left in use unsupervised. Drivers should avoid turning on the ramps to reduce the risk of damage. |