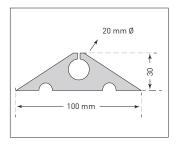

100 x 10,000 x 30 black 21 279.26.118 1 / 2 days

- Manufactured from
  rubber
- · Easily cut to length
- Ideal for roads and construction sites
- · Cost effective

Capacity: Hoses and cables up to

20 mm Ø

Dimensions: 100 mm W x 10,000 mm L x

30 mm H