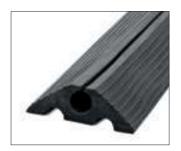

Manufactured in a fl exible high strength rubber mixture, it's low 30mm height affords safe and comfortable drive over. The **TRAFFIC-LINE** hose and cable protector provides a low-cost solution for the protection of hoses and cables over long distances.

100 x 10,000 x 30 black 21 279.26.118 1 / 2 days

- Manufactured from
  rubber
- · Easily cut to length
- Ideal for roads and construction sites
- · Cost effective

Capacity: Hoses and cables up to

20 mm Ø