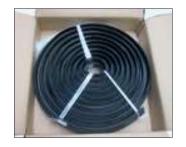

100 x 10,000 x 30 black 21 279.26.118 1 / 2 days

- Manufactured from
  rubber
- · Easily cut to length
- Ideal for roads and construction sites
- · Cost effective

Capacity: Hoses and cables up to

20 mm Ø