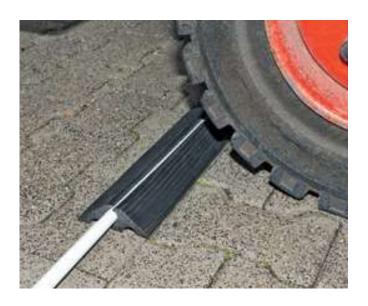

## **Kerb/Hose/Cable Ramps**

Effectively manage and protect cables and hoses from drive-over damage with this product. Easily deployed – roll out – cut to length and press cable or hose into the recess – done.

Manufactured in a fl exible high strength rubber mixture, it's low 30mm height affords safe and comfortable drive over. The **TRAFFIC-LINE** hose and cable protector provides a low-cost solution for the protection of hoses and cables over long distances.

Extremely strong and durable – can withstand the weight of HGV's and lift trucks.

Maximum recommended drive over speed 5 to 10 mph.

Dimensions (mm) W x L x H Colour Delivery weight (kg/ea.) Reference Typical despatch time (working days)