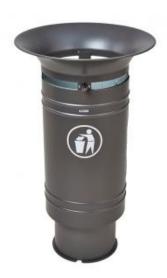

### **CERGY STEEL LITTER BIN - 60 LITRES**

## **TECHNICAL SPECIFICATIONS**

Capacity: 60 litres.

Maximum dimensions: Ø540 x H 944 mm.

Litter bin and base in steel.

Internal bucket fitted with two Ø5 mm handles with locking mechanism using triangle key.

Steel painted with zinc primer, finished in our RAL colours.

Self-adhesive pictogram supplied.

Base fitted with an internal cross piece for easy ground fixing.