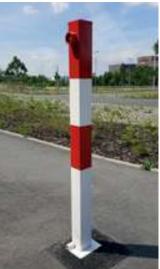

The **CONTROLLER** post can be supplied with chain eyes (please advise direction of tilt) and red reflective bands.

# Specification:

Steel post: 70 x 70 mm
Height-Folded down: 78 mm
Locking plate: 140 x 160 x 10 mm