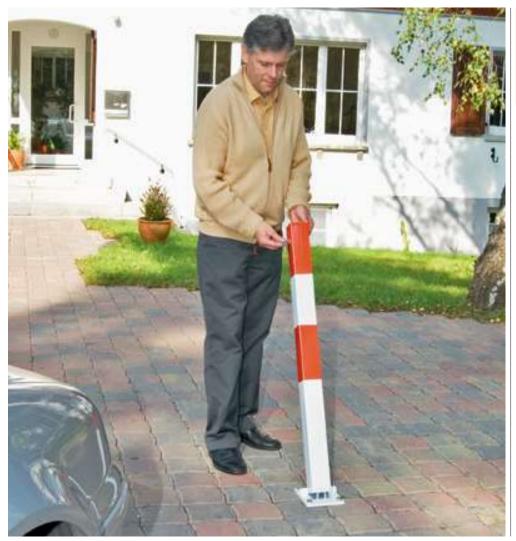

# **CONTROLLER** *Drop-Down Post*

The **CONTROLLER** is an effective deterrent to the unauthorised use of restricted spaces, and is particularly effective in areas such as driveways, car parks, restricted areas in commercial, industrial, private and public buildings.

The **CONTROLLER** post can be supplied with chain eyes (please advise direction of tilt) and red reflective bands.

## Installation:

Surface fixing and Sub-surface fix.