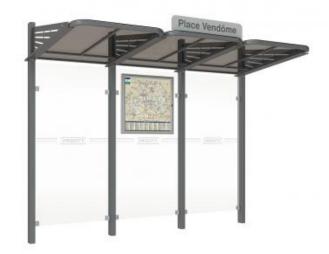

## **CONVIVIALE® BUS SHELTER**

## **TECHNICAL SPECIFICATIONS**

The standard Conviviale version leaves the pavement clear with the minimum footprint ensuring that pedestrians can easily circulate.

The standard version is available in length 3000mm and equipped with a timetable case 750 x 750mm (6 A4). The shelter can be extended using 1000mm modules to achive the required length adapted to the number of passengers.

The shelter also exists in a mini version 1000mm for less frequented locations.

Configuration combinations:

- Advertising space A double-sided light box or poster case (display size H1710 x 1160mm or H1750 x 1200mm)
- · One or two side cladding panels

Options: Bench, perch seat, signage flag, LED lighting kit powered by a photovoltaic panel or a mains power source, wind and snow guards.

Length of one unit: 3000 mm

Total depth: 1500 mm

100 x 60 mm steel verticals