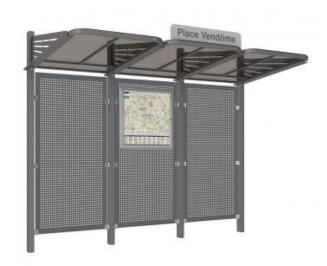

## CONVIVIALE® BUS SHELTERS WITH STEEL CLADDING

## **TECHNICAL SPECIFICATIONS**

Length of one unit: 3000 mm.

Total depth: 1500 mm.

Extension with intermediate module: 1000 mm.

Square posts: steel tubes 100 x 60 mm.

Under roof height: 2200 mm.

Roof: tinted UV-resistant 6 mm PMMA glazing. Roof frame: 40 x 40 mm steel tubes with rain gutter.

Beams: 5 mm gauge steel sheet.

Rear and side cladding: 8 mm Securit® safety glass or

perforated steel.

Cladding attachments: pinch-grip system made from

Zamak alloy with brushed finish.

Bus stop sign: 160 mm high x 900 mm wide, galvanised

steel lacquered in RAL 9006.

Timetable display case: 750 x 750 x 30 mm in anodised

aluminium.

Advertising space: light box (1710 mm x 1160 mm display

area) or "2000" display case (1710 mm x 1200 mm

display area).

Finish: galvanised and painted in our colours. Installation: concreted directly into ground.