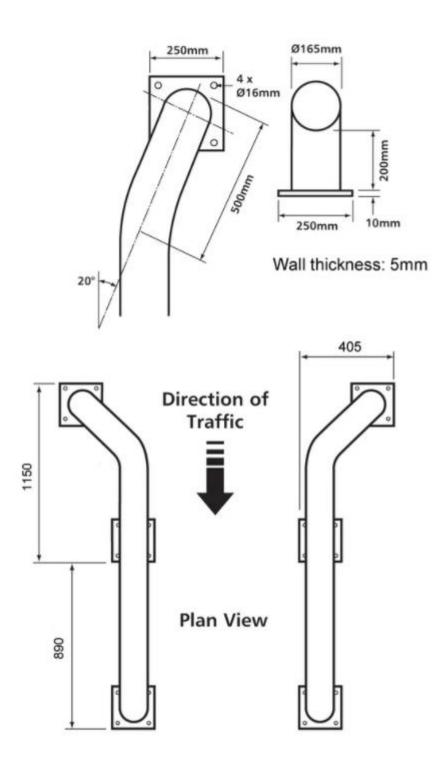

## **Product Specification Sheet**

Product name - Cranked Wheel Guides Pair

Product code P- 862594

| Manufacturer /<br>Brand | Polymer Products UK                           |
|-------------------------|-----------------------------------------------|
| Warranty                | 1 Year manufacturer's warranty                |
| Material                | Galvanised Steel                              |
| Components              | Single piece designs – comes as pair          |
| Dimensions              | 2070(L) x 600(W) x 365(H) mm                  |
|                         | Tube Diameter – 165mm                         |
|                         | Steel thickness – 5mm                         |
| Weight                  | 90kg total (45kg each)                        |
| Features                | Galvanised steel – resistant to corrosion     |
|                         | Powder coated yellow – long lasting colour    |
|                         | 12 fixing points per unit – easy installation |
|                         | Splayed ends act as driver aid                |
| Fixings                 | 24no. M16 x 125mm throughbolts (not included) |