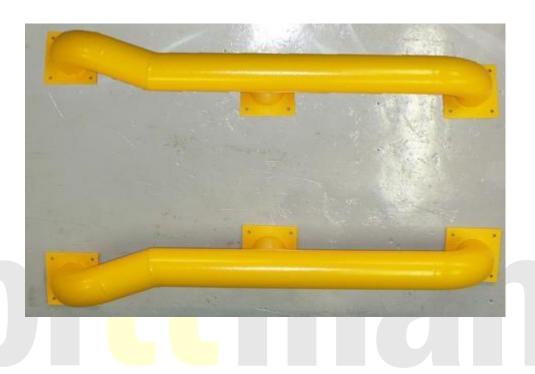

## **Product Specification Sheet**

Product name - Cranked Wheel Guides Pair

Product code P- 862594

| Manufacturer /<br>Brand | Polymer Products UK                           |
|-------------------------|-----------------------------------------------|
| Warranty                | 1 Year manufacturer's warranty                |
| Material                | Galvanised Steel                              |
| Components              | Single piece designs – comes as pair          |
| Dimensions              | 2070(L) x 600(W) x 365(H) mm                  |
|                         | Tube Diameter – 165mm                         |
|                         | Steel thickness – 5mm                         |
| Weight                  | 90kg total (45kg each)                        |
| Features                | Galvanised steel – resistant to corrosion     |
|                         | Powder coated yellow – long lasting colour    |
|                         | 12 fixing points per unit – easy installation |
|                         | Splayed ends act as driver aid                |
| Fixings                 | 24no. M16 x 125mm throughbolts (not included) |