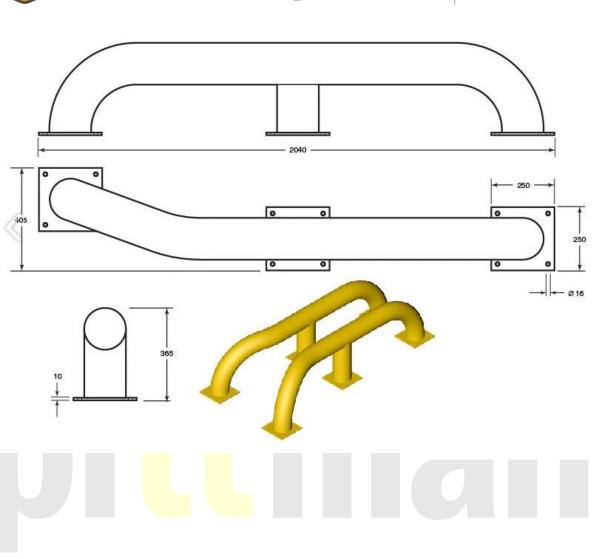

## **Product Specification Sheet**

Product name - Cranked Wheel Guides Pair

Product code P- 862594

| Manufacturer /<br>Brand | Polymer Products UK                           |
|-------------------------|-----------------------------------------------|
| Warranty                | 1 Year manufacturer's warranty                |
| Material                | Galvanised Steel                              |
| Components              | Single piece designs – comes as pair          |
| Dimensions              | 2070(L) x 600(W) x 365(H) mm                  |
|                         | Tube Diameter – 165mm                         |
|                         | Steel thickness – 5mm                         |
| Weight                  | 90kg total (45kg each)                        |
| Features                | Galvanised steel – resistant to corrosion     |
|                         | Powder coated yellow – long lasting colour    |
|                         | 12 fixing points per unit – easy installation |
|                         | Splayed ends act as driver aid                |
| Fixings                 | 24no. M16 x 125mm throughbolts (not included) |