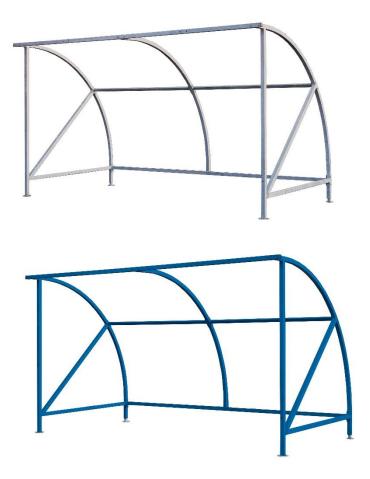

## **Product Specification Sheet**

Product name - Dudley Bike Shelter

| Manufacturer / | QMP                                                                      |
|----------------|--------------------------------------------------------------------------|
| Brand          |                                                                          |
| Warranty       | 1 year manufacturer's warranty                                           |
| Material       | Galvanised steel frame with 3mm PETG Perspex                             |
| Dimensions     | 4000(L) x 2150(D) x 2230(H)mm                                            |
| Features       | Fully galvanised construction – excellent protection against rust        |
|                | 3mm Perspex – protects bikes from weather                                |
|                | Easy self-assembly and install on site                                   |
|                | Powder coated version uses Germ Guard Active technology                  |
|                | Adjustable feet for better positioning                                   |
|                | Includes self-tap screws for Perspex and frame – easy self-drill on site |