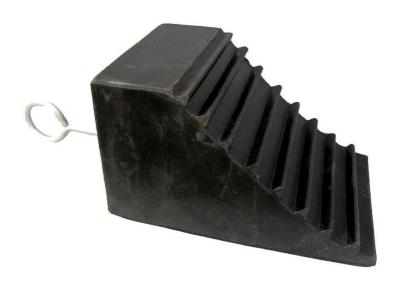

## **Product Specification Sheet**

Product name - Emergency Wheel Chock

| Manufacturer / | Polymer                                   |
|----------------|-------------------------------------------|
| Brand          |                                           |
| Warranty       | 1 year manufacturer's warranty            |
| Material       | Natural/SBR rubber                        |
| Components     | Single piece chock with eye-hook          |
| Dimensions     | 230(L) x 160(W) x 140(H)mm                |
| Weight         | 3.5kg                                     |
| Features       | Used by emergency vehicles                |
|                | Quickly chock damaged vehicles            |
|                | 44 tonne weight limit per chock           |
|                | Extra-large eye-bolt                      |
|                | Ribbed surface for increased vehicle grip |