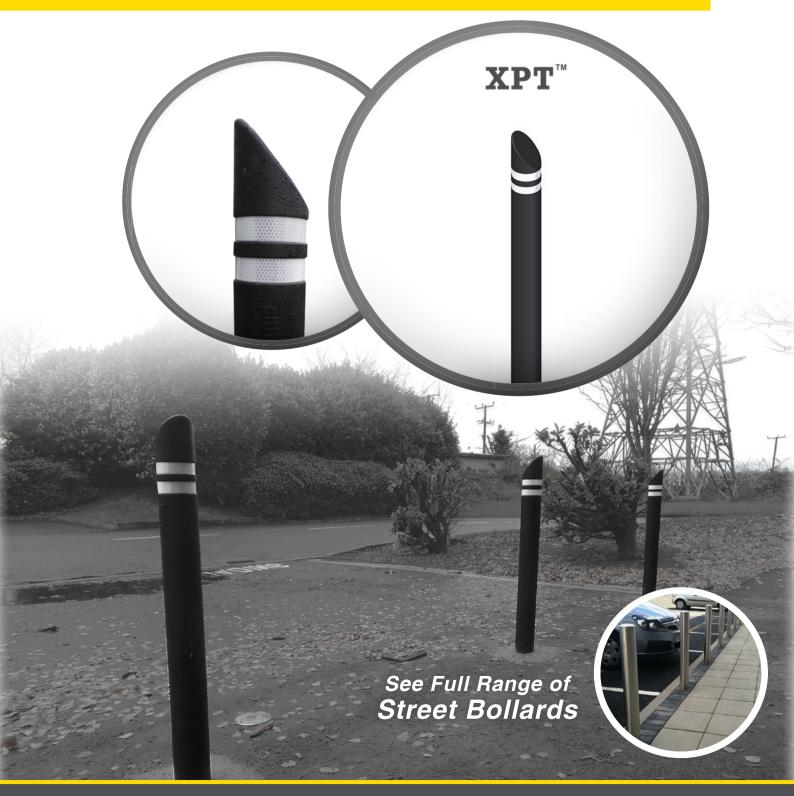

# Empire Bollard

IE: 015312777 | sales@pittman.ie | www.pittman.ie

UK: 0121 630 3527 | sales@pittman.uk | www.pittman.uk

## Features:

- Extremely durable post.
- Made from100% vulcanised rubber.
- Manufactured in Europe.
- Modern slope top design.
- Installed by directly concreting post 500mm below surface.
- Two countersunk reflective strips for high visability.

## Benefits:

- Ideal for commercial properties, pedestrian streets, schools or universities.
- Protects keys areas in a business or public premises from unauthorised motorist access.
- Durability means long lasting solution.

#### Commercial

XPT<sup>™</sup>

The Empire Flexible Bollard is a highly durable post option that can be used to demarcated out of bounds areas, provide a professional finish to a building front or business premises and much more. Each bollard is made from 100% pure vulvanised rubber and providing extreme durability when in use.

Empire Bollard

**Public Streets** 