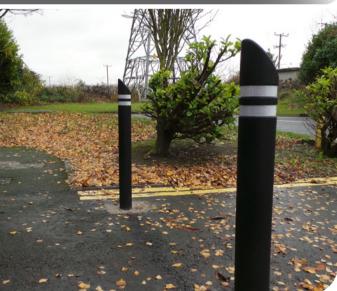

#### Commercial

XPT<sup>™</sup>

The Empire Flexible Bollard is a highly durable post option that can be used to demarcated out of bounds areas, provide a professional finish to a building front or business premises and much more. Each bollard is made from 100% pure vulvanised rubber and providing extreme durability when in use.

Empire Bollard

**Public Streets** 