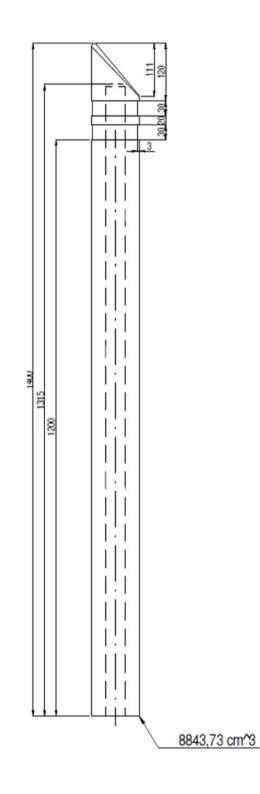

# XPT<sup>™</sup>

|                | Dlameter | Height (mm) | Weight (kg) | Material               |
|----------------|----------|-------------|-------------|------------------------|
| Empire Bollard | 100mm    | 1400mm      | 12kg        | 100% Vulcanised Rubber |

All dimensions displayed in millimeters.