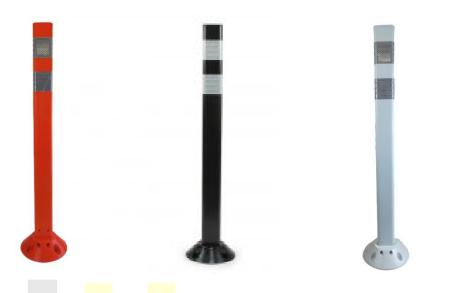

## **Product Specification Sheet**

Product name - FG300 Flexible Bolard

| Manufacturer / | Pittman                                                                                                                                                                                                                                       |
|----------------|-----------------------------------------------------------------------------------------------------------------------------------------------------------------------------------------------------------------------------------------------|
| Brand          |                                                                                                                                                                                                                                               |
| Warranty       | 1 Y <mark>ear manufactu</mark> rer's warranty                                                                                                                                                                                                 |
| Material       | Pol <mark>yure</mark> thane                                                                                                                                                                                                                   |
| Dimensions     | 930(H) x 80(W) x 60(D)mm                                                                                                                                                                                                                      |
|                | Base width: Ø 200mm                                                                                                                                                                                                                           |
|                | Highly flexible – bends on impact<br>Highly visible design – 2no. reflective bands cover full bollard width<br>Unique clover design – long-lasting<br>Bolt-down for easy installation directly into the ground<br>Fixings included with order |