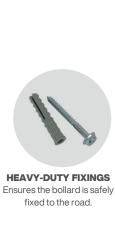

## **INSTRUCTIONS FOR USE**

- **1. Choose the Installation Surface:** The bollard can be securely bolted into concrete or tarmac using the provided fixings.
- **2.** Mark the Holes: Place the bollard firmly on the ground in the desired position. Use the bollard as a guide to mark the locations for the fixing holes.
- **3. Drill the Holes:** Move the bollard aside and drill holes where you marked.
- **4. Install the Bollard:** Line up the bollard with the drilled holes. Then, bolt it securely into place.
- **5. Ready for Use:** Once installed, the bollard is ready to use immediately.