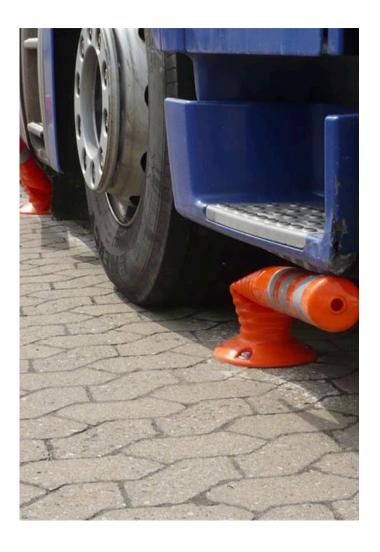

## **OVERVIEW**

The Flexbrite™ Flexible Bollard is a tough and reliable safety solution designed to handle the rough and tumble of busy environments.

Made from high-quality plastic, these bollards are built to withstand impacts, bending on contact to minimise damage to both the bollard and the vehicle.

## **PRODUCT FEATURES**

- > Extreme durability 100% pure polyurethane
- > High visibility 4no. Oralite® reflective markings on each bollard.
- > Fully flexible springs back into place after impact
- > Fast installation bolts down directly into the ground
- Guaranteed quality 2-year manufacturers warrant and CE certified