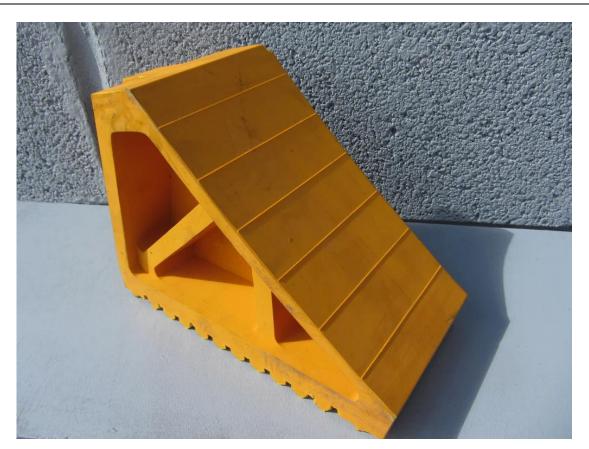

## **Product Specification Sheet**

Product name – GHP Yellow Wheel Chock - 12

| Manufacturer / | Polymer                                              |
|----------------|------------------------------------------------------|
| Brand          |                                                      |
| Warranty       | 1 year manufacturer's warranty                       |
| Material       | Rubber compound                                      |
| Components     | Single piece chock                                   |
| Dimensions     | 2701(L) x 120(W) x 185(H)mm                          |
| Weight         | 3.7kg                                                |
| Features       | Suitable for cars up to small caravans or horseboxes |
|                | Rubber design – long lasting                         |
|                | Yellow colour moulded, not painted                   |
|                | Integral handle – easy to carry                      |
|                | Cored out sides – reduce weight and more economical  |