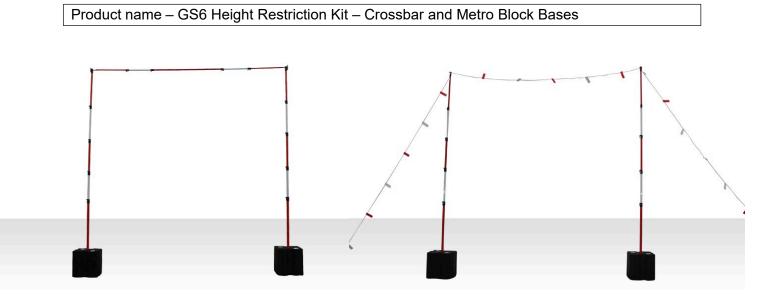

## **Product Specification Sheet**

862058 - Kit No. 1 with Crossbar

862057 - Kit No. 2 with 25m Bunting

| Manufacturer /<br>Brand | Fluid Safety                                                                     |
|-------------------------|----------------------------------------------------------------------------------|
| Warranty                | 2 year manufacturer's warranty                                                   |
| Material                | Lightweight glass fibre crossbar/plastic bunting<br>Fillable plastic metro bases |
|                         |                                                                                  |
| Components              | Metro fillable bases                                                             |
|                         | Crossbar or 25m bunting                                                          |
| Dimensions              | Crossbar collapsed length – 1800mm                                               |
|                         | Crossbar extended length – 7315mm                                                |
|                         | Pole diameter – Ø 50mm                                                           |
|                         | 25 m bunting                                                                     |
| Weight                  | Poles – 3.5kg                                                                    |
|                         | Bases – 5kg without                                                              |
|                         | water; 110kg with water                                                          |
| Features                | 100% compliant with HSE guidelines                                               |
|                         | Anti-pinch clamping system to easily extend to required                          |
|                         | height                                                                           |
|                         | Multi-layered fiberglass insulated to over 75kv                                  |
|                         | Prominent red and white design – easily seen                                     |
|                         | Fillable bases – weights up to 110kg when filled                                 |
|                         | Fully windspeed tested by MIRA                                                   |
|                         | Optional solid crossbar or bunting                                               |