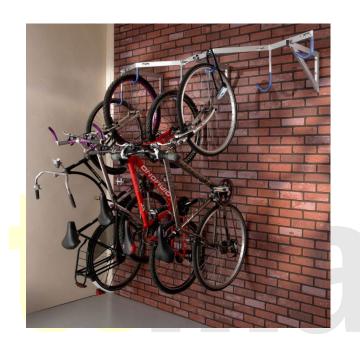

## **Product Specification Sheet**

Product name – Heavy Duty Wall Mounted Bike Hanger

Product code - 712115

| Manufacturer /<br>Brand | Mottez                                                                                                                                                                       |
|-------------------------|------------------------------------------------------------------------------------------------------------------------------------------------------------------------------|
| Warranty                | 1 Year manufacturer's warranty                                                                                                                                               |
| Material                | Zinc plated steel                                                                                                                                                            |
| Components              | Flat-packed – includes main frame, 6 rubber coated storage hooks                                                                                                             |
| Dimensions              | 200(L) x 52(D) x 36(H) mm<br>Rectangular tube - 20/40 Ø mm – 2 mm thickness<br>6 sleeved hooks – 16 Ø mm                                                                     |
| Weight                  | 12.4kg                                                                                                                                                                       |
| Features                | Zinc plated steel – protects against corrosion Rubber coated hookes – prevents scratching Staggered hangers – save space for bikes Eye hooks – added security for bike locks |