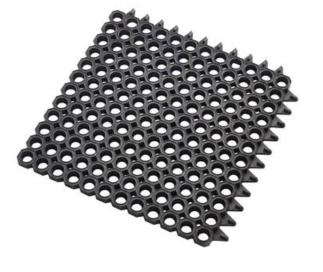

# 590 Master Flex™ D23

Modular multi-zone entrance matting system

## **Dust Control Matting - Outdoor Contract & Installation Matting** 590 Master Flex™ D23

The 590 Master Flex™ D23 modular rubber mat tile has an open octagonal construction with large drainage holes and a depth of 23 mm.

- Modular multi-zone entrance mat tile
- Traditional octagonal ring design known for its large holes that provide traction and excellent drainage in extreme weather conditons
- Connects seamlessly to the Master Flex™ C23, which allows easy on-site installation and a smooth and harmonious transition from outdoor to indoor

#### Recommended use

- Indoor/Outdoor
- For placement in interior or exterior recessed matwell frames. Designed for pedestrian traffic, not suitable for extremely heavy loads.
- Heavy traffic