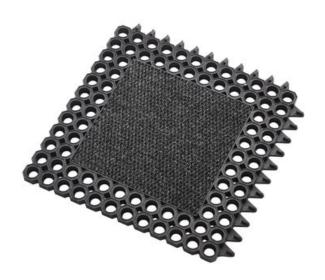

## 591 Master Flex™ C23

Master Flex C23™ rubber entrance matting system

# Dust Control Matting - Outdoor Contract & Installation Matting 591 Master Flex™ C23

The 591 Master Flex<sup>™</sup> C23 matting system can be completely personalised with the 113 Master Trax<sup>™</sup> carpet inserts in a variety of colours.

- Modular multi-zone entrance mat tile
- Traditional octagonal ring design known for its large holes that provide traction and excellent drainage in extreme weather conditions
- Connects seamlessly to the Master Flex<sup>™</sup> D23 which allows easy on-site installation and a smooth and harmonious transition from outdoor to indoor