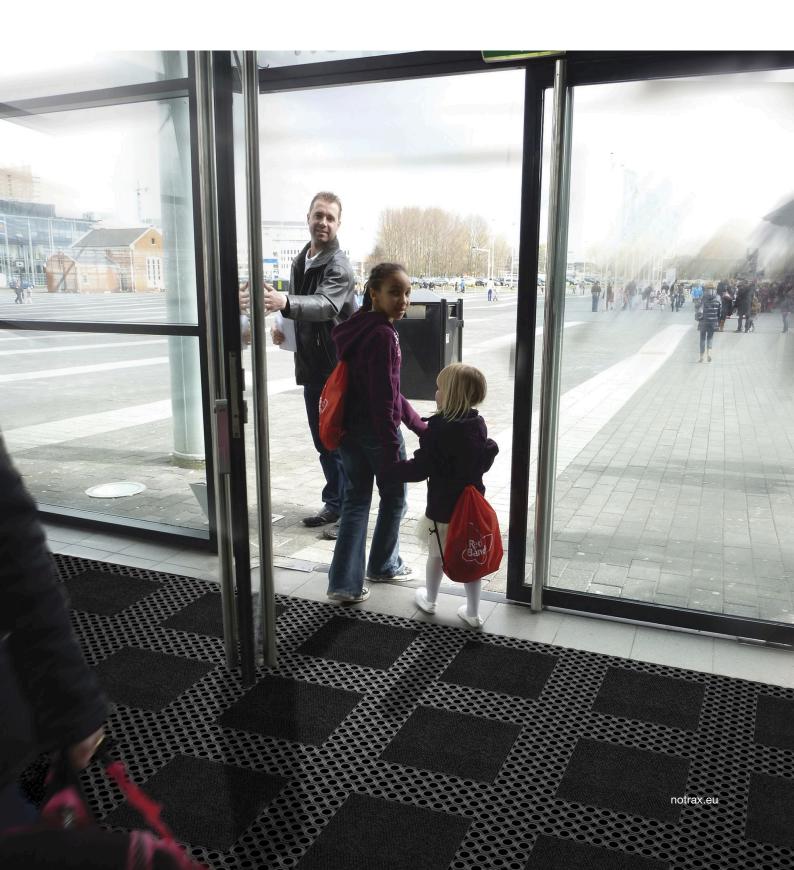

## 591 Master Flex™ C23

Master Flex C23™ rubber entrance matting system

# Dust Control Matting - Outdoor Contract & Installation Matting 591 Master Flex™ C23

The 591 Master Flex<sup>™</sup> C23 matting system can be completely personalised with the 113 Master Trax<sup>™</sup> carpet inserts in a variety of colours.

- Modular multi-zone entrance mat tile
- Traditional octagonal ring design known for its large holes that provide traction and excellent drainage in extreme weather conditions
- Connects seamlessly to the Master Flex<sup>™</sup> D23 which allows easy on-site installation and a smooth and harmonious transition from outdoor to indoor

#### Recommended use

- Indoor/Outdoor
- For placement in interior or exterior recessed matwell frames. Designed for pedestrian traffic, not suitable for extremely heavy loads.
- Heavy traffic