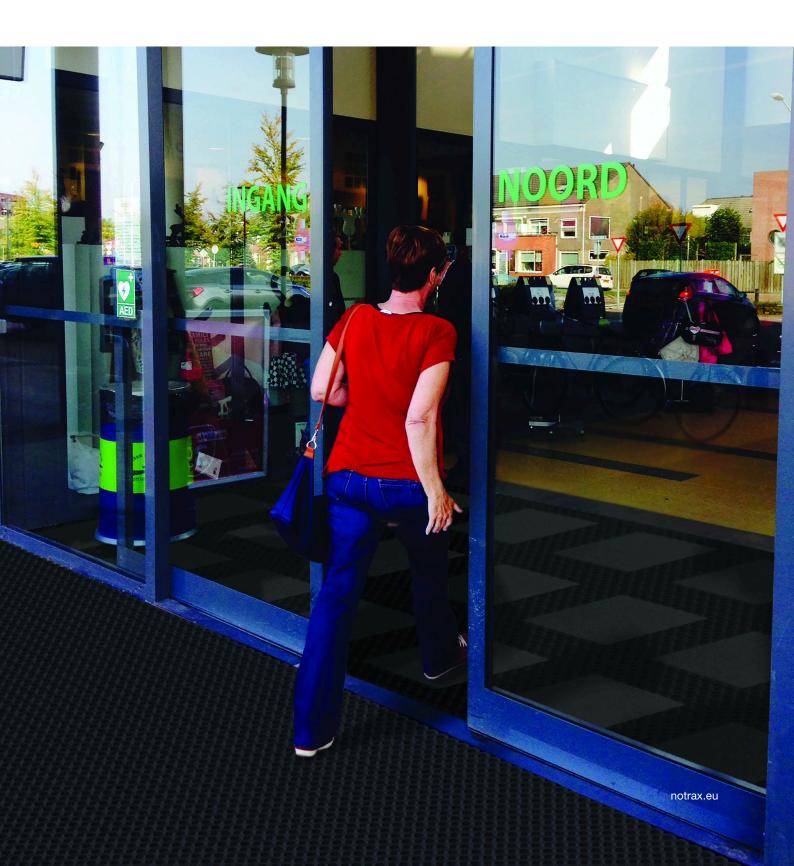

# 590 Master Flex™ D23

Modular multi-zone entrance matting system

## **Dust Control Matting - Outdoor Contract & Installation Matting** 590 Master Flex™ D23

The 590 Master Flex™ D23 modular rubber mat tile has an open octagonal construction with large drainage holes and a depth of 23 mm.

- Modular multi-zone entrance mat tile
- Traditional octagonal ring design known for its large holes that provide traction and excellent drainage in extreme weather conditons
- Connects seamlessly to the Master Flex™ C23, which allows easy on-site installation and a smooth and harmonious transition from outdoor to indoor

#### Recommended use

- Indoor/Outdoor
- For placement in interior or exterior recessed matwell frames. Designed for pedestrian traffic, not suitable for extremely heavy loads.
- Heavy traffic