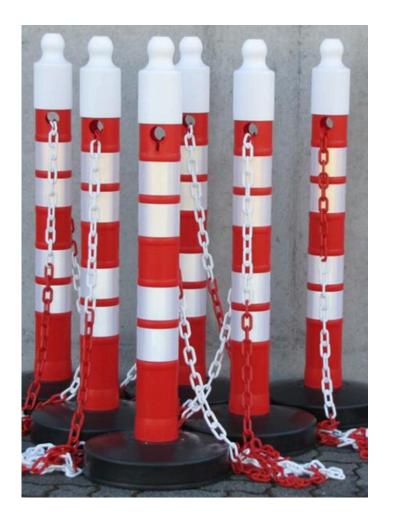

With 25 metres of tough chain, you can easily create an extended barrier tailored to your needs using a minimal number of posts. The heavy-duty bases can be filled with sand for added stability, ensuring the barrier stays in place even in high-traffic areas or challenging weather.

## **INSTRUCTIONS FOR USE**

- **1. Assemble the Posts:** Simply screw the posts into the bases for immediate use.
- **2. Connect the Chain:** Using the connection hooks, attach the chain to the posts, either in the full or in sections as needed
- 3. Position the Posts: Arrange the posts as needed.