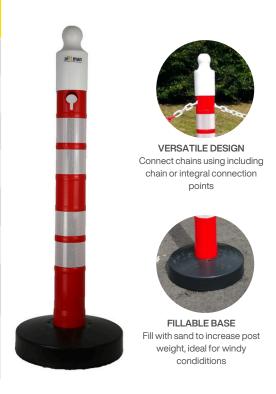

Reflective panels on each post enhance visibility, making the barrier easily noticeable in low-light conditions for maximum safet. Whether you're guiding people, securing an area, or marking hazards, the MegaMax Chain Barrier Kit provides the flexibility and reliability you need.

## PRODUCT FEATURES

- > Unmatched durability made from strong plastic, ensuring a tough, long-lasting design
- > Fillable base can be filled with up to 10kg of sand for extra stability, ideal for windy conditions
- > High visibility equipped with reflective tape for increased visibility
- > Quick and easy assembly screwin design for easy on-site setup
- > Versatile suitable for a wide range of environments where safety is crucial