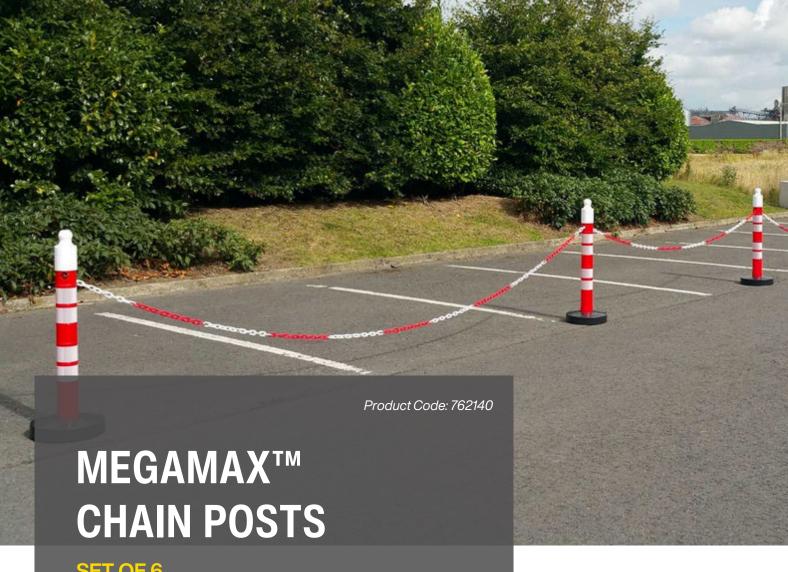

## **OVERVIEW**

The MegaMax Chain Barrier Kit offers a robust and versatile solution for managing crowds and securing public spaces. Made from durable plastic, this kit is designed to withstand daily use and harsh weather conditions.

With 25 metres of tough chain, you can easily create an extended barrier tailored to your needs using a minimal number of posts. The heavy-duty bases can be filled with sand for added stability, ensuring the barrier stays in place even in high-traffic areas or challenging weather.

Reflective panels on each post enhance visibility, making the barrier easily noticeable in low-light conditions for maximum safet. Whether you're guiding people, securing an area, or marking hazards, the MegaMax Chain Barrier Kit provides the flexibility and reliability you need.