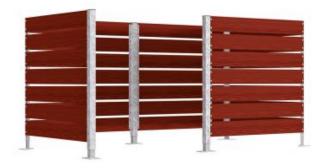

### **PAINT FINISH**

DECORATIVE FENCE AND WHEELIE BIN STORES IN HPL

### **TECHNICAL SPECIFICATIONS**

Galvanised steel vertical posts 1500 mm. 3 types of posts : middle post, end post and angle depending on desried configuration. Posts are all avaliable on base plates or on base plates with adjustable feet.

Cladding: in compact HPL 13 mm depth. Length 750 mm or 1500 mm comprising 7 horizontal slats per panel. Finish: mahogany of light oak colour.