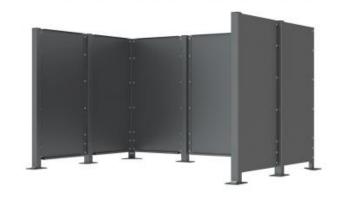

# DECORATIVE FENCE AND WHEELIE BIN STORES IN STEEL.

Cladding: sheet steel panel in Olbia or Venice style, length 750 mm or 1500 mm.

Finish: zinc primed and painted in our RAL colours.