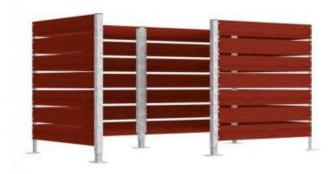

# DECORATIVE FENCE AND WHEELIE BIN STORES IN STEEL.

Cladding: in compact HPL 13 mm depth. Length 750 mm or 1500 mm comprising 7 horizontal slats per panel. Finish: mahogany of light oak colour.