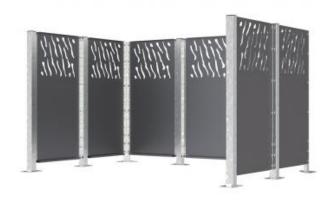

# DECORATIVE FENCE AND WHEELIE BIN STORES IN STEEL.

### **TECHNICAL SPECIFICATIONS**

Galvanised steel vertical posts 1500 mm. 3 types of posts : middle post, end post and angle depending ondesried configuration.

Posts are all avaliable on base plates or on base plates with adjustable feet.

Cladding: sheet steel panel in Olbia or Venice style, length 750 mm or 1500 mm.

Finish: zinc primed and painted in our RAL colours.