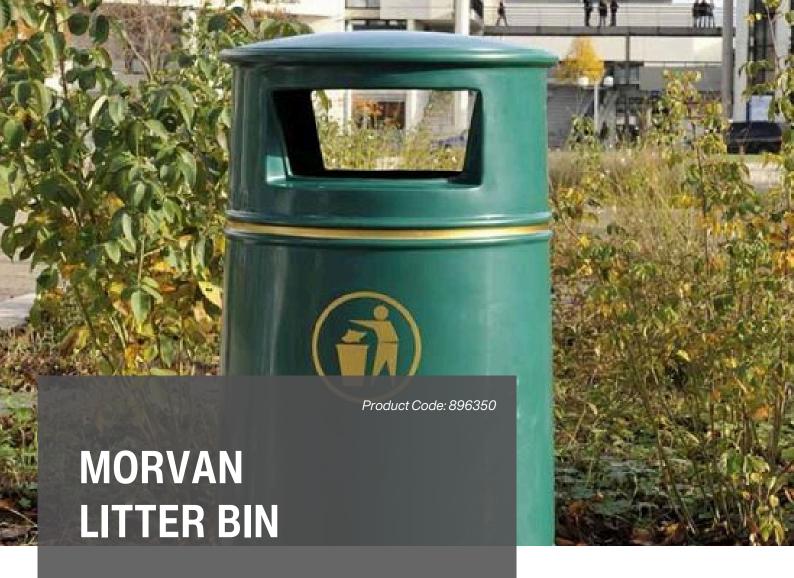

## **OVERVIEW**

The Morvan litter bin is designed for durability and convenience, making it a great choice for busy public spaces. Its robust exterior ensures it can withstand heavy use without showing signs of wear, keeping it looking clean and professional over time.

The bin is also built to resist fading, making it ideal for outdoor locations where it will be exposed to sunlight. Inside, it includes a rust-resistant inner bucket, ensuring long-term reliability.

The secure locking mechanism helps prevent tampering, offering peace of mind in public areas. For added convenience, the lid automatically locks upon closing, making waste disposal easy and secure.

## **PRODUCT FEATURES**

- Dent-proof highly durable polyethylene design.
- UV-treated excellent colour retention over time.
- Locking system integral triangular lock, prevents vandalism or tampering.
- Auto-lock bin lid automatically locks on closing
- Galvanised bucket durable inner bucket to collect up to 90 litres of waste