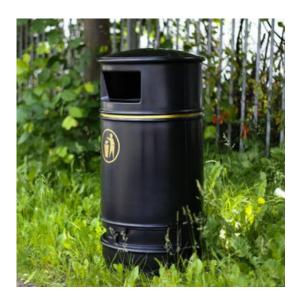

## **OVERVIEW**

The Morvan litter bin is designed for durability and convenience, making it a great choice for busy public spaces. Its robust exterior ensures it can withstand heavy use without showing signs of wear, keeping it looking clean and professional over time.

The bin is also built to resist fading, making it ideal for outdoor locations where it will be exposed to sunlight. Inside, it includes a rust-resistant inner bucket, ensuring long-term reliability.

The secure locking mechanism helps prevent tampering, offering peace of mind in public areas. For added convenience, the lid automatically locks upon closing, making waste disposal easy and secure.

## **PRODUCT FEATURES**

- Dent-proof highly durable polyethylene design.
- UV-treated excellent colour retention over time.
- Locking system integral triangular lock, prevents vandalism or tampering.
- Auto-lock bin lid automatically locks on closing
- Galvanised bucket durable inner bucket to collect up to 90 litres of waste