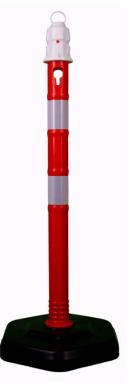

## **PRODUCT FEATURES**

- > Unmatched durability made from strong plastic, ensuring a tough, long-lasting design
- > Reinforced base strong enough to withstand heavy winds and occoasional impacts
- > High visibility equipped with reflective tape for increased visibility
- > Quick and easy assembly screwin design for easy on-site setup
- > Versatile suitable for a wide range of environments where safety is crucial

## **TECHNICAL DATA**

| SPECIFICATION  | DETAILS                                                                                                                                 |
|----------------|-----------------------------------------------------------------------------------------------------------------------------------------|
| Material:      | Polypropylene copolymer                                                                                                                 |
| Color:         | Red & White                                                                                                                             |
| Height:        | 1000mm                                                                                                                                  |
| Diameter:      | 63mm                                                                                                                                    |
| Base Diameter: | 350mm                                                                                                                                   |
| Weight         | 27kg                                                                                                                                    |
| Chain length:  | 15m                                                                                                                                     |
| Applications:  | Wide range of indoor and outdoor applications including car parks, warehouses, loading docks, schools, walkways, industrial facilities. |