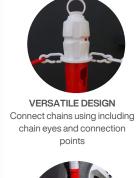

## **PRODUCT FEATURES**

- > Unmatched durability made from strong plastic, ensuring a tough, long-lasting design
- > Reinforced base strong enough to withstand heavy winds and occoasional impacts
- > High visibility equipped with reflective tape for increased visibility
- > Quick and easy assembly screwin design for easy on-site setup
- > Versatile suitable for a wide range of environments where safety is crucial

## **INSTRUCTIONS FOR USE**

- **1. Assemble the Posts:** Simply screw the posts into the bases for immediate use.
- **2. Connect the Chain:** Using the connection hooks, attach the chain to the posts, either in the full or in sections as needed
- 3. Position the Posts: Arrange the posts as needed.