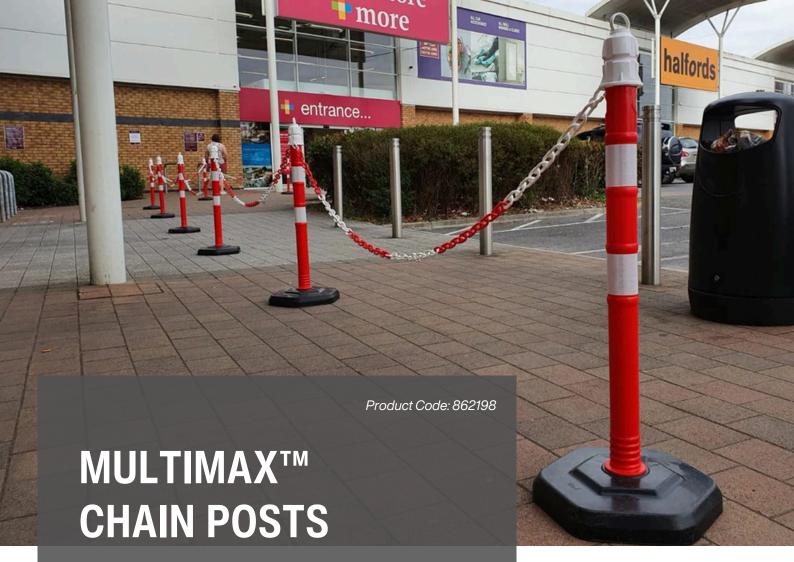

## **OVERVIEW**

The MultiMax Chain Barrier Kit offers a reliable and durable solution for crowd control and safety management.

Featuring red and white posts connected by a 15-metre chain this barrier is ideal for guiding pedestrians and restricting access in both indoor and outdoor spaces. The flexible, weighted bases are designed to withstand impact and prevent damage, ensuring long-lasting use.

With easy assembly and enhanced stability, the MultiMax is perfect for use in shops, warehouses, malls, and any area where pedestrian safety is a priority.

## **TECHNICAL DATA**

| SPECIFICATION  | DETAILS                                                                                                                                 |
|----------------|-----------------------------------------------------------------------------------------------------------------------------------------|
| Material:      | Polypropylene copolymer                                                                                                                 |
| Color:         | Red & White                                                                                                                             |
| Height:        | 1000mm                                                                                                                                  |
| Diameter:      | 63mm                                                                                                                                    |
| Base Diameter: | 350mm                                                                                                                                   |
| Weight         | 27kg                                                                                                                                    |
| Chain length:  | 15m                                                                                                                                     |
| Applications:  | Wide range of indoor and outdoor applications including car parks, warehouses, loading docks, schools, walkways, industrial facilities. |