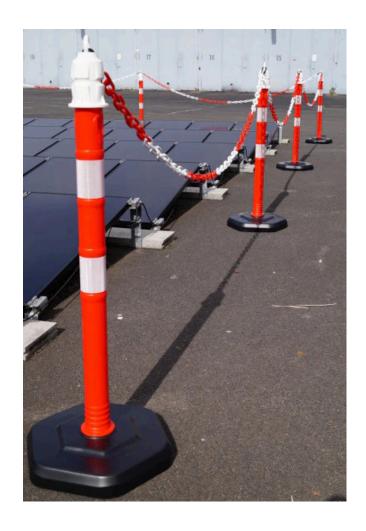

## **OVERVIEW**

The MultiMax Chain Barrier Kit offers a reliable and durable solution for crowd control and safety management.

Featuring red and white posts connected by a 15-metre chain this barrier is ideal for guiding pedestrians and restricting access in both indoor and outdoor spaces. The flexible, weighted bases are designed to withstand impact and prevent damage, ensuring long-lasting use.

With easy assembly and enhanced stability, the MultiMax is perfect for use in shops, warehouses, malls, and any area where pedestrian safety is a priority.

## **PRODUCT FEATURES**

- > Unmatched durability made from strong plastic, ensuring a tough, long-lasting design
- > Reinforced base strong enough to withstand heavy winds and occoasional impacts
- > High visibility equipped with reflective tape for increased visibility
- > Quick and easy assembly screwin design for easy on-site setup
- > Versatile suitable for a wide range of environments where safety is crucial

HEAVY DUTY BASE
Suitable for us in high winds,
resistant to occasional vehicle
impact