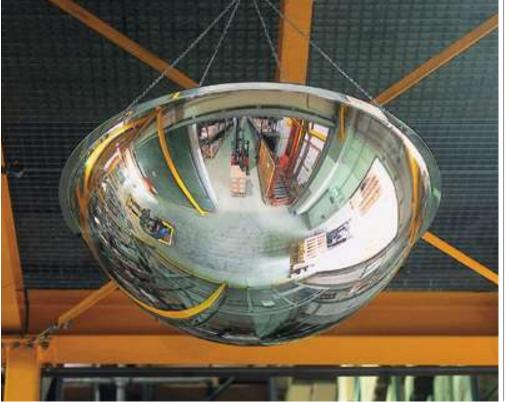

## Indoor use only

- Excellent image quality
- Light construction
- 360° viewing angle
- 2 year guarantee against manufacturing faults

**PANORAMIC 360** Acrylic Mirrors The **PANORAMIC 360** Mirror range is an indispensable safety aid to areas that experience high traffic flow. The 360° field of vision contributes to safety and improves traffic flow. This mirror can be screwed directly to flat surfaces or can be suspended using the optional chain set. The mirror is manufactured in shock resistant acrylic which protects the metallised mirror coating from scratching. It is of light construction and possesses excellent image quality.