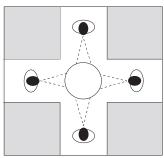

## Indoor use only

- Excellent image quality
- Light construction
- 360° viewing angle
- 2 year guarantee against manufacturing faults

**PANORAMIC 360** Acrylic Mirrors The **PANORAMIC 360** Mirror range is an indispensable safety aid to areas that experience high traffic flow. The 360° field of vision contributes to safety and improves traffic flow. This mirror can be screwed directly to flat surfaces or can be suspended using the optional chain set. The mirror is manufactured in shock resistant acrylic which protects the metallised mirror coating from scratching. It is of light construction and possesses excellent image quality.