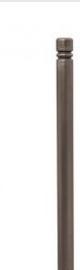

# CITY DECORATIVE STEEL BOLLARD Ø 76 MM

## **TECHNICAL SPECIFICATIONS**

Ø 76 mm steel tube

Equipped with a decorative welded cast steel top cap.

Used alone or as part of our street furniture collections.

Overall height excluding top cap: 1180 mm

Also exists in a version with one or two ringlets to link the bollards together with chain.

Zinc primed and finished in our RAL colours.

To be concreted directly into the ground.