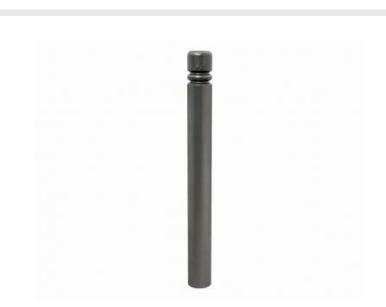

# CITY DECORATIVE STEEL BOLLARD Ø 114 MM

### **TECHNICAL SPECIFICATIONS**

Ø 114 mm steel tube in 3 mm gauge.

Equipped with a decorative welded cast steel top cap.

Used alone or as part of our street furniture collections.

Overall height excluding top cap: 1180 mm

Also exists in a version with one or two ringlets to link the bollards together with chain.

Zinc primed and finished in our RAL colours.

To be concreted directly into the ground.