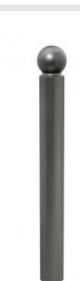

# SPHERE DECORATIVE STEEL BOLLARD Ø 114 MM

### **TECHNICAL SPECIFICATIONS**

Ø 114 mm steel tube in 3 mm gauge.

Equipped with a decorative welded cast steel top cap.

Used alone or as part of our street furniture collections.

Overall height excluding top cap: 1180 mm