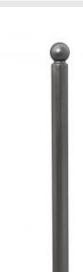

### SPHERE DECORATIVE STEEL BOLLARD Ø 76 MM

## **TECHNICAL SPECIFICATIONS**

Ø 76 mm steel tube

Equipped with a decorative cast aluminium top cap.

Used alone or as part of our street furniture collections.

Overall height excluding top cap: 1180 mm

Also exists in a version with one or two ringlets to link the bollards together with chain.