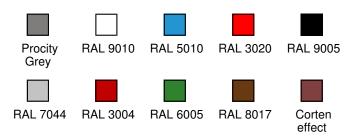

.

Overall height excluding top cap: 1180 mm

Also exists in a version with one or two ringlets to link the bollards together with chain.

Zinc primed and finished in our RAL colours.

To be concreted directly into the ground.

#### **PAINT FINISH**



## DECORATIVE STEEL BOLLARD WITH STAINLESS STEEL TOP CAP Ø 114 MM

# pi<mark>tt</mark>man<sup>®</sup>

### **TECHNICAL SPECIFICATIONS**

Ø 114 mm steel tube in 3 mm gauge.

Equipped with a decorative polished 316 stainless steel top cap.

Used alone or as part of our street furniture collections.

Overall height excluding top cap: 1180 mm

Also exists in a version with one or two ringlets to link the bollards together with chain.

Zinc primed and finished in our RAL colours.

To be concreted directly into the ground.

#### **PAINT FINISH**