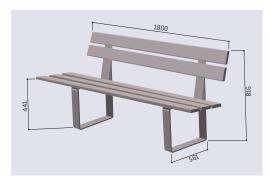

#### **TECHNICAL CHARACTERISTICS**

- > Length: 1800 mm
- > Structure: steel 80 mm wide and 8 mm deep
- > Exotic hardwood version: exotic hardwood seat and back thickness 36 mm, light oak or mahogany stain finish
- > Conifer version: conifer seat and back, light oak or mahogany stain finish
- > Untreated version: seat and backrest in untreated exotic hardwood

#### **DRAWING**