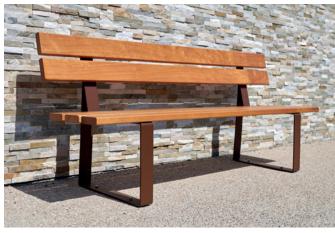

### **RIGA** seat

- >> New version: galvanised structure & untreated wood <<
- >> Exotic hardwood version: change in length to 1800 mm <<

#### **TECHNICAL CHARACTERISTICS**

- > Length: 1800 mm
- > Structure: steel 80 mm wide and 8 mm deep
- > Exotic hardwood version: exotic hardwood seat and back thickness 36 mm, light oak or mahogany stain finish
- > Conifer version: conifer seat and back, light oak or mahogany stain finish
- > Untreated version: seat and backrest in untreated exotic hardwood

#### **PRODUCT CODES**

| Exotic hardwood version                           | 209415 |
|---------------------------------------------------|--------|
| Conifer version                                   | 209410 |
| Galvanised structure & untreated hardwood version | 209486 |