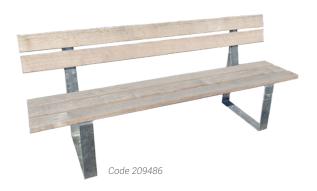

#### **TECHNICAL CHARACTERISTICS**

- > Length: 1800 mm
- > Structure: steel 80 mm wide and 8 mm deep
- > Exotic hardwood version: exotic hardwood seat and back thickness 36 mm, light oak or mahogany stain finish
- > Conifer version: conifer seat and back, light oak or mahogany stain finish
- > Untreated version: seat and backrest in untreated exotic hardwood

#### **PRODUCT CODES**

| Exotic hardwood version                           | 209415 |
|---------------------------------------------------|--------|
| Conifer version                                   | 209410 |
| Galvanised structure & untreated hardwood version | 209486 |