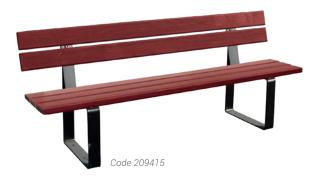

Code 209415

#### **PRODUCT CODES**

| Exotic hardwood version                           | 209415 |
|---------------------------------------------------|--------|
| Conifer version                                   | 209410 |
| Galvanised structure & untreated hardwood version | 209486 |