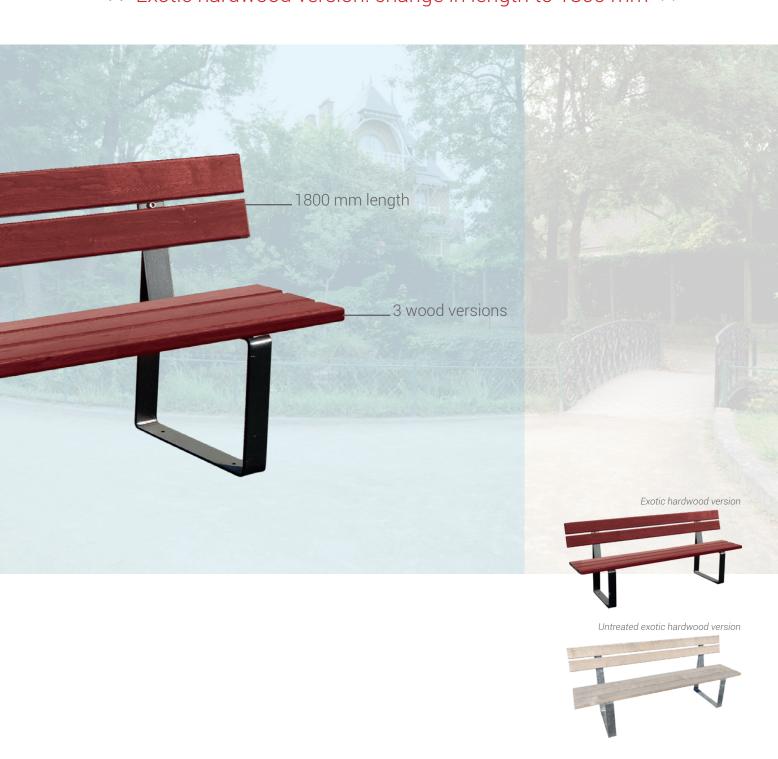

### **RIGA** seat

- >> New version: galvanised structure & untreated wood <<
- >> Exotic hardwood version: change in length to 1800 mm <<

#### **TECHNICAL CHARACTERISTICS**

- > Length: 1800 mm
- > Structure: steel 80 mm wide and 8 mm deep
- > Exotic hardwood version: exotic hardwood seat and back thickness 36 mm, light oak or mahogany stain finish
- > Conifer version: conifer seat and back, light oak or mahogany stain finish
- > Untreated version: seat and backrest in untreated exotic hardwood

#### **PRODUCT CODES**

| Exotic hardwood version                           | 209415 |
|---------------------------------------------------|--------|
| Conifer version                                   | 209410 |
| Galvanised structure & untreated hardwood version | 209486 |