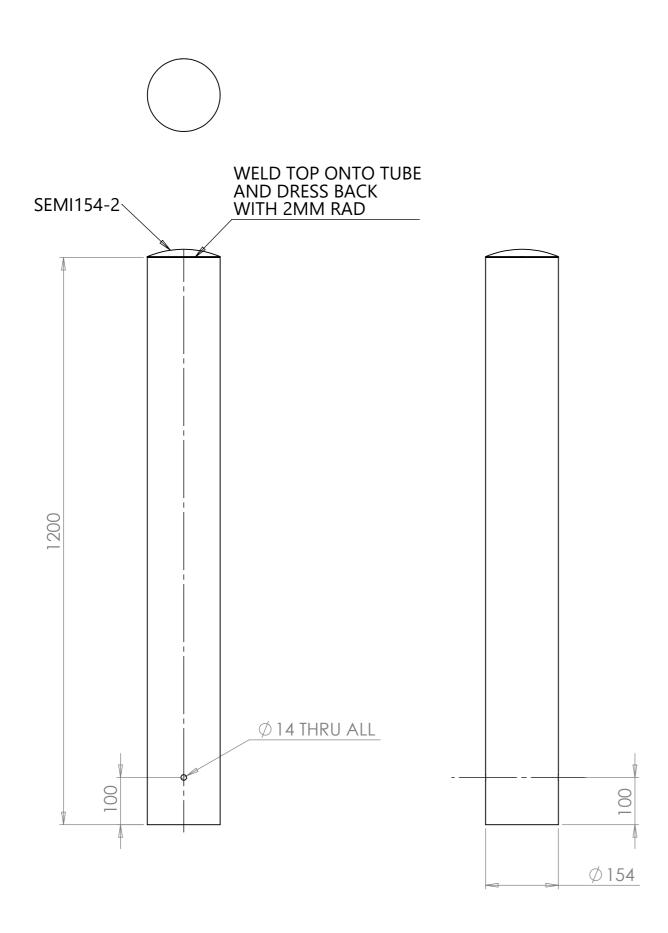

## **Product Specification Sheet**

Product name – Semi-Dome Stainless Steel Bollard Ø 154mm

| Manufacturer / | Pittman®                             |
|----------------|--------------------------------------|
| Brand          |                                      |
| Warranty       | 1 year manufacturer's warranty       |
| Material       | 304 grade stainless steel            |
| Components     | Single bollard with base plate       |
| Dimensions     | 1200(Overall H) x 154(Ø)mm           |
| Features       | 304 grade stainless steel            |
|                | Suitable for non-coastal areas       |
|                | Cast into concrete                   |
|                | Semi dome design for modern settings |

| Э. | PART NUMBER              | QTY. |
|----|--------------------------|------|
|    | Tube 154 x 2 x 1200 Long | 1    |
|    | SEMI154-2                | 1    |

| BURR AND<br>EAK SHARP                                                                                | DRAWN: CAB DATE: 01/09/15 | REVISION: A | 4            |  |  |
|------------------------------------------------------------------------------------------------------|---------------------------|-------------|--------------|--|--|
| GES                                                                                                  |                           |             |              |  |  |
| ) NOT SCALE<br>AWING                                                                                 |                           |             |              |  |  |
| LESS OTHERWISE<br>CCIFIED:<br>MENSIONS ARE<br>MILLIMETERS<br>LERANCES:<br>EAR:+-1MM<br>IGULAR:+-1DEG | ⅢE: BOLLARD 154 Ø X 1200N | 1M SEMI DO  | ME           |  |  |
|                                                                                                      | ROOT FIXED (DRILLED)      |             |              |  |  |
|                                                                                                      | DWG NO. BOL-154-D1200-F-0 |             |              |  |  |
|                                                                                                      | FINISH: SEE JOB SHEET     | scale: 1:8  | A3           |  |  |
|                                                                                                      | MATERIAL: SEE B.O.M       |             | Sheet 1 of 1 |  |  |