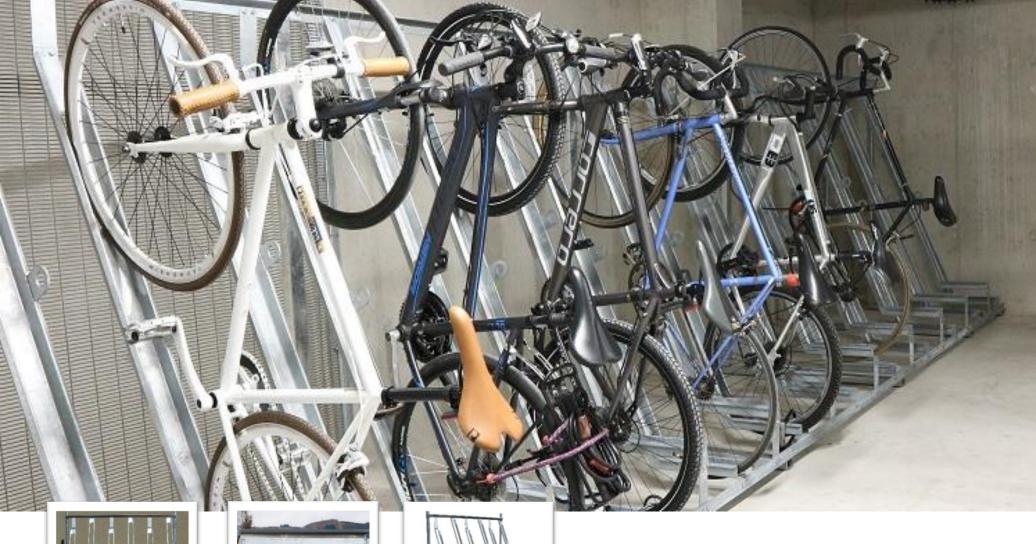

# **Semi Vertical Cycle Rack**

**Specification Sheet** 

The Snowden Semi Vertical Cycle Rack is simple in design allowing the cycle stand allowing the cycle stand to be used in an array of surroundings

These can be arranged to store any number of bicycles.

## **Semi Vertical Cycle Rack**

Features and Benefits

# **Semi Vertical Cycle Rack**