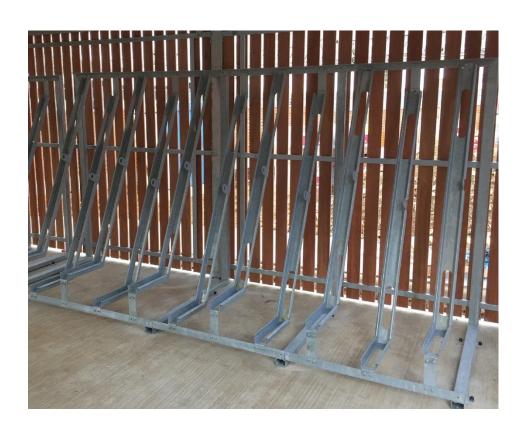

# **Semi Vertical Cycle Rack**

**Specification Sheet** 

The Snowden Semi Vertical Cycle Rack is simple in design allowing the cycle stand allowing the cycle stand to be used in an array of surroundings

These can be arranged to store any number of bicycles.

## **Semi Vertical Cycle Rack**

Features and Benefits

## Simple to install

Assembly consist of standard parts that can be extended or relocated at any time