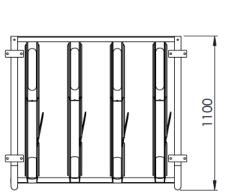

allowing the cycle stand allowing the cycle stand to be used in an array of surroundings

These can be arranged to store any number of bicycles.

Price is based on per bike parking space.





## **Semi Vertical Cycle Rack**

Features and Benefits

#### **Cost Effective**

Where space is at a premium.

### **High Quality**

Designed to last through the construction and mechanisms. 1 year warranty as standard. 10 year warranty on the galvanising.

#### Secure and Safe

Each bike has its own individual locking loop.

## Simple to install

Assembly consist of standard parts that can be extended or relocated at any time

#### **Finish**

Galvanised to BS EN ISO 1461 as standard. We are also able to offer a powder coated finish.





# **Semi Vertical Cycle Rack**

## **Detailed Drawings**







Example of 4 bay rack