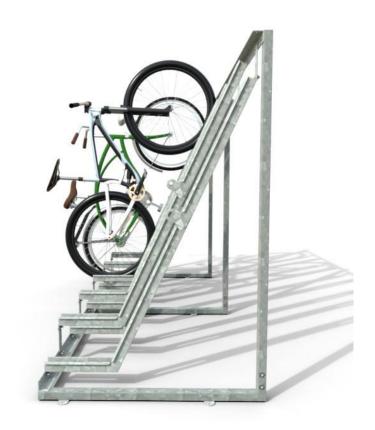

# **Semi Vertical Cycle Rack**

**Specification Sheet** 

The Snowden Semi Vertical Cycle Rack is simple in design allowing the cycle stand allowing the cycle stand to be used in an array of surroundings

These can be arranged to store any number of bicycles.

#### Secure and Safe

Each bike has its own individual locking loop.