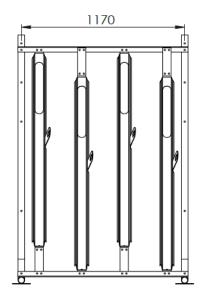

gn allowing the cycle stand allowing the cycle stand to be used in an array of surroundings

These can be arranged to store any number of bicycles.

Price is based on per bike parking space.





## **Semi Vertical Cycle Rack**

Features and Benefits

#### **Cost Effective**

Where space is at a premium.

### **High Quality**

Designed to last through the construction and mechanisms. 1 year warranty as standard. 10 year warranty on the galvanising.

#### Secure and Safe

Each bike has its own individual locking loop.

## Simple to install

Assembly consist of standard parts that can be extended or relocated at any time

#### **Finish**

Galvanised to BS EN ISO 1461 as standard. We are also able to offer a powder coated finish.





# **Semi Vertical Cycle Rack**

## **Detailed Drawings**







Example of 4 bay rack