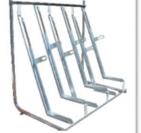

✓ sales@pittmantraffic.com



(01) 531 2111

# **Semi Vertical Cycle Rack**

**Specification Sheet** 

The Snowden Semi Vertical Cycle Rack is simple in design allowing the cycle stand allowing the cycle stand to be used in an array of surroundings

These can be arranged to store any number of bicycles.

Price is based on per bike parking space.





## **Semi Vertical Cycle Rack**

Features and Benefits

#### **Cost Effective**

Where space is at a premium.

### **High Quality**

Designed to last through the construction and mechanisms. 1 year warranty as standard. 10 year warranty on the galvanising.

#### Secure and Safe

Each bike has its own individual locking loop.

## Simple to install

Assembly consist of standard parts that can be extended or relocated at any time

#### **Fi