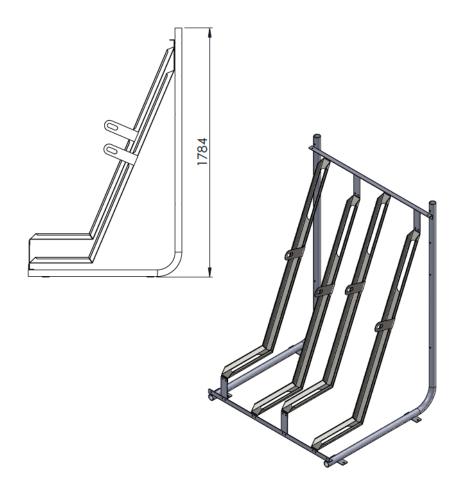

# **Semi Vertical Cycle Rack**

**Specification Sheet** 

The Snowden Semi Vertical Cycle Rack is simple in design allowing the cycle stand allowing the cycle stand to be used in an array of surroundings

These can be arranged to store any number of bicycles.

## **Detailed Drawings**

Example of 4 bay rack