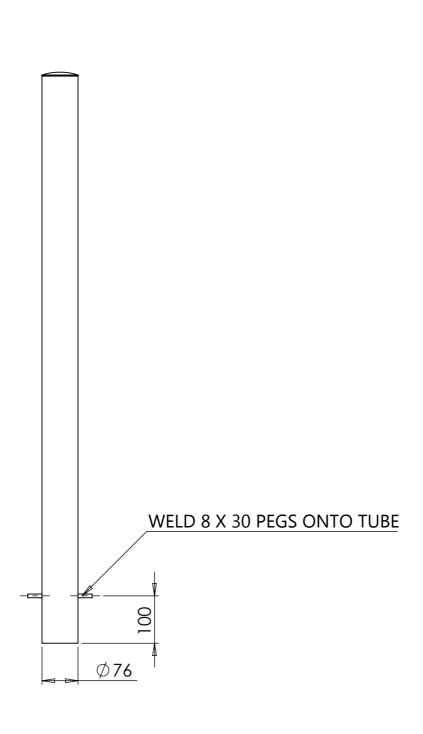

B2 Athy Business Campus Athy, Co. Kildare R14 PK74 Ph: 01 531 2777

Email: sales@pittman.ie

sales@pittman.uk

| ITEM NO. | PART NUMBER             | QTY. |
|----------|-------------------------|------|
| 1        | SEMI76-2                | 1    |
| 2        | PEG                     | 2    |
| 3        | Tube 76 x 2 x 1200 Long | 1    |