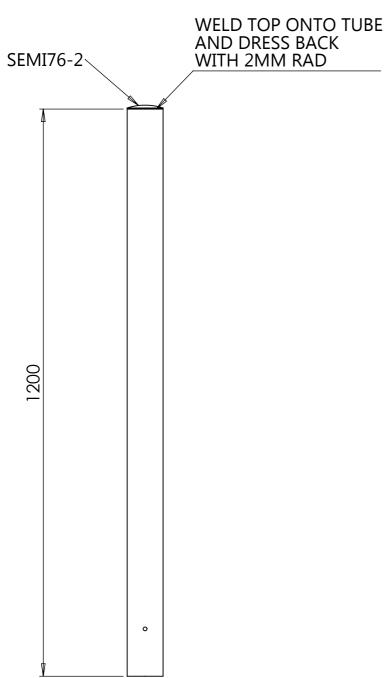

## **Product Specification Sheet**

Product name – Semi Dome Junior Stainless Steel Bollard Ø 76mm

| Manufacturer / | Pittman®                             |
|----------------|--------------------------------------|
| Brand          |                                      |
| Warranty       | 1 year manufacturer's warranty       |
| Material       | 304 grade stainless steel            |
| Components     | Single bollard with anchor bar       |
| Dimensions     | 1200(H) x 76(Ø)mm                    |
| Features       | 304 grade stainless steel            |
|                | Suitable for non-coastal areas       |
|                | Cast into concrete                   |
|                | Semi dome design for modern settings |

B2 Athy Business Campus Athy, Co. Kildare R14 PK74 Ph: 01 531 2777

Email: sales@pittman.ie

sales@pittman.uk

| ITEM NO. | PART NUMBER             | QTY. |
|----------|-------------------------|------|
| 1        | SEMI76-2                | 1    |
| 2        | PEG                     | 2    |
| 3        | Tube 76 x 2 x 1200 Long | 1    |