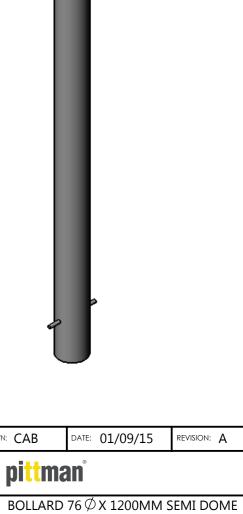

## **Product Specification Sheet**

Product name – Semi Dome Junior Stainless Steel Bollard Ø 76mm

| Manufacturer / | Pittman®                             |
|----------------|--------------------------------------|
| Brand          |                                      |
| Warranty       | 1 year manufacturer's warranty       |
| Material       | 304 grade stainless steel            |
| Components     | Single bollard with anchor bar       |
| Dimensions     | 1200(H) x 76(Ø)mm                    |
| Features       | 304 grade stainless steel            |
|                | Suitable for non-coastal areas       |
|                | Cast into concrete                   |
|                | Semi dome design for modern settings |

DEBURR AND BREAK SHARP EDGES

DO NOT SCALE DRAWING

UNLESS OTHERWISE SPECIFIED: DIMENSIONS ARE IN MILLIMETERS TOLERANCES: LINEAR:+-1MM ANGULAR:+-1DEG

DRAWN: CAB

ROOT FIXED

FINISH: SEE JOB SHEET

MATERIAL: SEE B.O.M

DWG NO. BOL-76-D1200-F-0

А3

SHEET 1 OF 1

SCALE: 1:8