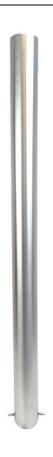

## **Product Specification Sheet**

Product name – Semi Dome Junior Stainless Steel Bollard Ø 76mm

| Manufacturer / | Pittman®                             |
|----------------|--------------------------------------|
| Brand          |                                      |
| Warranty       | 1 year manufacturer's warranty       |
| Material       | 304 grade stainless steel            |
| Components     | Single bollard with anchor bar       |
| Dimensions     | 1200(H) x 76(Ø)mm                    |
| Features       | 304 grade stainless steel            |
|                | Suitable for non-coastal areas       |
|                | Cast into concrete                   |
|                | Semi dome design for modern settings |