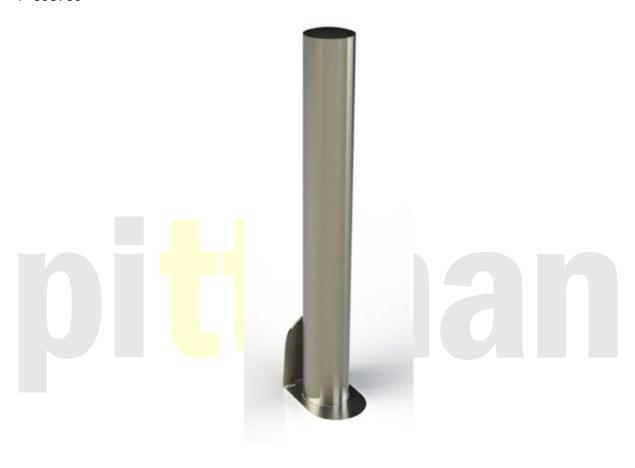

## **Product Specification Sheet**

Product name - Semi Dome Removable Stainless Steel Bollard Ø 114mm

Product code

P-895750

| Manufacturer / | Pittman                                                             |
|----------------|---------------------------------------------------------------------|
| Brand          |                                                                     |
| Warranty       | 1 Year manufacturer's warranty                                      |
| Material       | 304 Grade Stainless Steel                                           |
| Components     | Single bollard with ground socket                                   |
| Dimensions     | 1200(H) x Ø 114mm                                                   |
| Features       | 900mm above ground after installation                               |
|                | Bollard sites into ground socket with ease                          |
|                | Locks in place using padlock – padlock not included                 |
|                | Integral anchor bars boost stability in the ground                  |
|                | Integral lid covers the hole when bollard is removed – reduces trip |
|                | hazards                                                             |