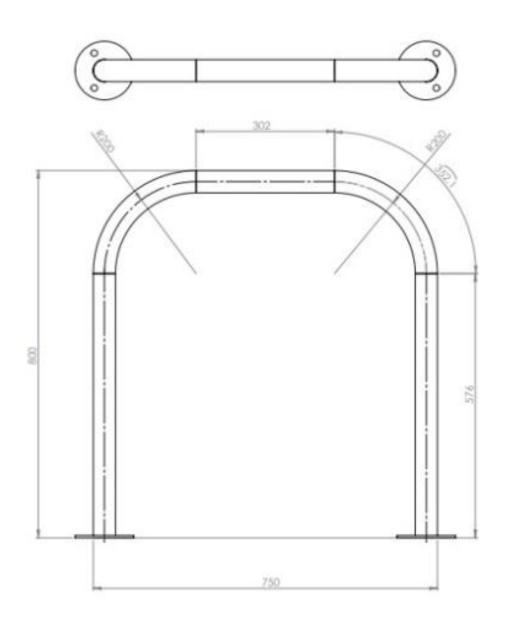

## **Product Specification Sheet**

Product name – Sheffield Cycle Stand – Surface-Mount 316 Stainless Steel

| Manufacturer / | MG Depot                                                 |
|----------------|----------------------------------------------------------|
| Brand          |                                                          |
| Warranty       | 1 Year manufacturer's warranty                           |
| Material       | 316 Grade Stainless Steel                                |
| Components     | Single piece design – surface fixed                      |
| Dimensions     | 800(H) x 750(W)mm – 48mm tube diameter                   |
| Features       | 316 Stainless steel – suitable for sea-side environments |
|                | Surface fixed – bolts to the ground easily               |
|                | Lock 2 bikes in place per stand                          |
|                | High quality, professional finish                        |
|                | Fixings required but not included                        |