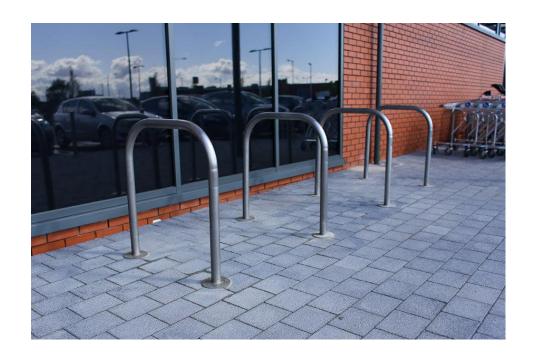

## **Product Specification Sheet**

Product name – Sheffield Cycle Stand – Surface-Mount 316 Stainless Steel

| Manufacturer / | MG Depot                                                 |
|----------------|----------------------------------------------------------|
| Brand          |                                                          |
| Warranty       | 1 Year manufacturer's warranty                           |
| Material       | 316 Grade Stainless Steel                                |
| Components     | Single piece design – surface fixed                      |
| Dimensions     | 800(H) x 750(W)mm – 48mm tube diameter                   |
| Features       | 316 Stainless steel – suitable for sea-side environments |
|                | Surface fixed – bolts to the ground easily               |
|                | Lock 2 bikes in place per stand                          |
|                | High quality, professional finish                        |
|                | Fixings required but not included                        |