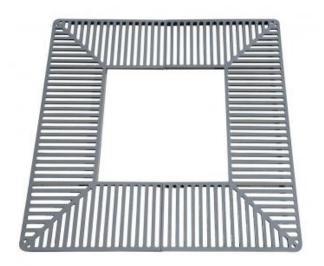

### **SQUARE SILAOS® TREE GRILLE**

## **TECHNICAL SPECIFICATIONS**

Structure: galvanised steel

Finish: galvanised or painted in our RAL colours

Installation: rest directly on the ground\*

Optional: galvanised sub frame to be set in concrete in four parts for the grill to rest on.

\*we strongly recommend using the sub frame to prevent

sinking over time.