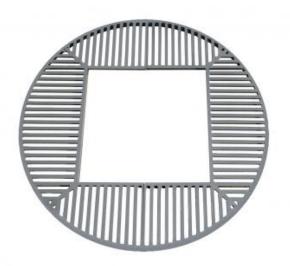

### **ROUND SILOAS® TREE GRILLE**

### **TECHNICAL SPECIFICATIONS**

Structure: galvanised steel

Finish: galvanised or painted in our RAL colours

Installation: rest directly on the ground\*

Optional: galvanised sub frame to be set in concrete in

four parts for the grill to rest on.

\*we strongly recommend using the sub frame to prevent sinking over time.