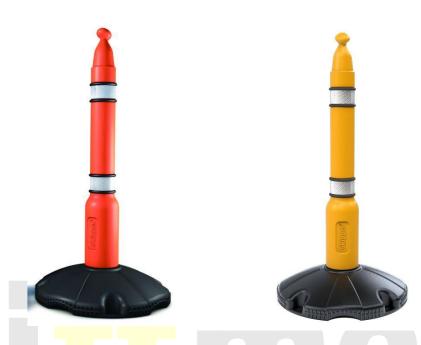

## **Product Specification Sheet**

Product name – Skipper Post and Base System

| Manufacturer /<br>Brand | Skipper                                                                                                                                                                                                                                                                                                                   |
|-------------------------|---------------------------------------------------------------------------------------------------------------------------------------------------------------------------------------------------------------------------------------------------------------------------------------------------------------------------|
| Warranty                | 1 Y <mark>ear manufactu</mark> rer's warranty                                                                                                                                                                                                                                                                             |
| Material                | Poly <mark>uretha</mark> ne Polyurethane                                                                                                                                                                                                                                                                                  |
|                         | Post – 1100(H) x 120(W)  Base – Ø 500mm                                                                                                                                                                                                                                                                                   |
|                         | 2.3kg without water; 13.3kg with water                                                                                                                                                                                                                                                                                    |
|                         | Fast setup – twist-in, twist-out design 2no. reflective markings per post for increased visibility 4no. rubber buffers protect the markings from damage Attach Skipper tape units with ease (not included) Fill base with water to increase stability Available in orange and yellow – other colours available on request |