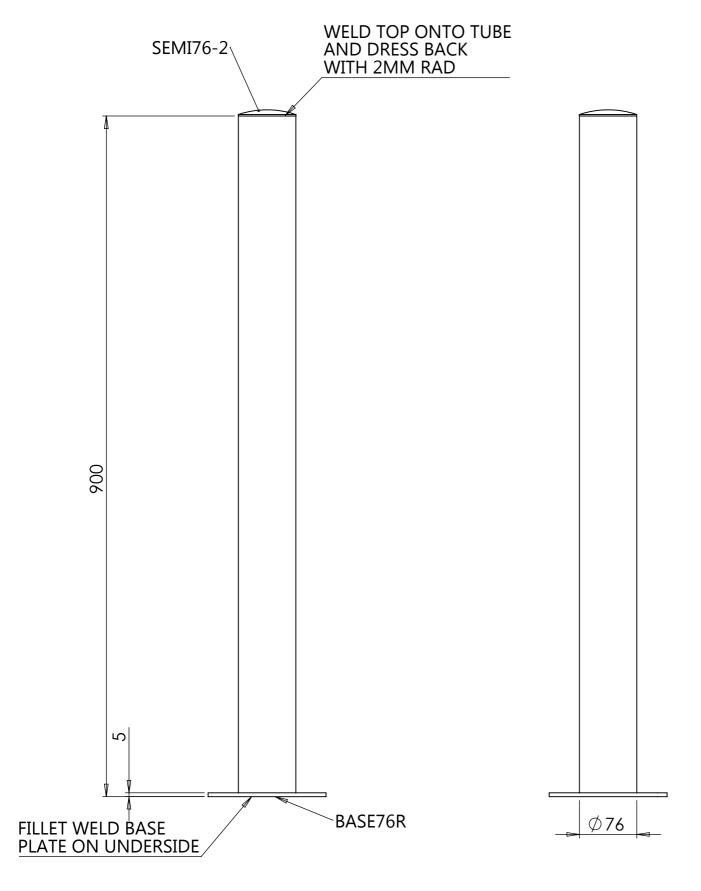

## **Product Specification Sheet**

Product name - Stainless Steel Bollard Bolt Down Ø 76mm

| Manufacturer / | Pittman®                                                 |
|----------------|----------------------------------------------------------|
| Brand          |                                                          |
| Warranty       | 1 year manufacturer's warranty                           |
| Material       | 304 grade stainless steel                                |
| Components     | Single piece bollard                                     |
| Dimensions     | 900(H) x 76 (Ø)mm                                        |
|                | 14mm fixings holes                                       |
| Features       | Dome cap for sleek, stylish finish                       |
|                | Bolt down design for easy install on site                |
|                | 3no. pre-drilled holes – order fixings separately        |
|                | Ideal for outdoor use in non-costal areas                |
|                | Suitable for public spaces and professional environments |