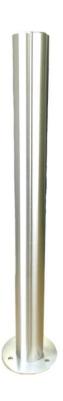

## **Product Specification Sheet**

Product name - Stainless Steel Bollard Bolt Down Ø 76mm

| Manufacturer / | Pittman®                                                 |
|----------------|----------------------------------------------------------|
| Brand          |                                                          |
| Warranty       | 1 year manufacturer's warranty                           |
| Material       | 304 grade stainless steel                                |
| Components     | Single piece bollard                                     |
| Dimensions     | 900(H) x 76 (Ø)mm                                        |
|                | 14mm fixings holes                                       |
| Features       | Dome cap for sleek, stylish finish                       |
|                | Bolt down design for easy install on site                |
|                | 3no. pre-drilled holes – order fixings separately        |
|                | Ideal for outdoor use in non-costal areas                |
|                | Suitable for public spaces and professional environments |