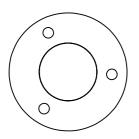

## **Product Specification Sheet**

Product name - Stainless Steel Bollard Bolt Down Ø 76mm

| Manufacturer / | Pittman®                                                 |
|----------------|----------------------------------------------------------|
| Brand          |                                                          |
| Warranty       | 1 year manufacturer's warranty                           |
| Material       | 304 grade stainless steel                                |
| Components     | Single piece bollard                                     |
| Dimensions     | 900(H) x 76 (Ø)mm                                        |
|                | 14mm fixings holes                                       |
| Features       | Dome cap for sleek, stylish finish                       |
|                | Bolt down design for easy install on site                |
|                | 3no. pre-drilled holes – order fixings separately        |
|                | Ideal for outdoor use in non-costal areas                |
|                | Suitable for public spaces and professional environments |