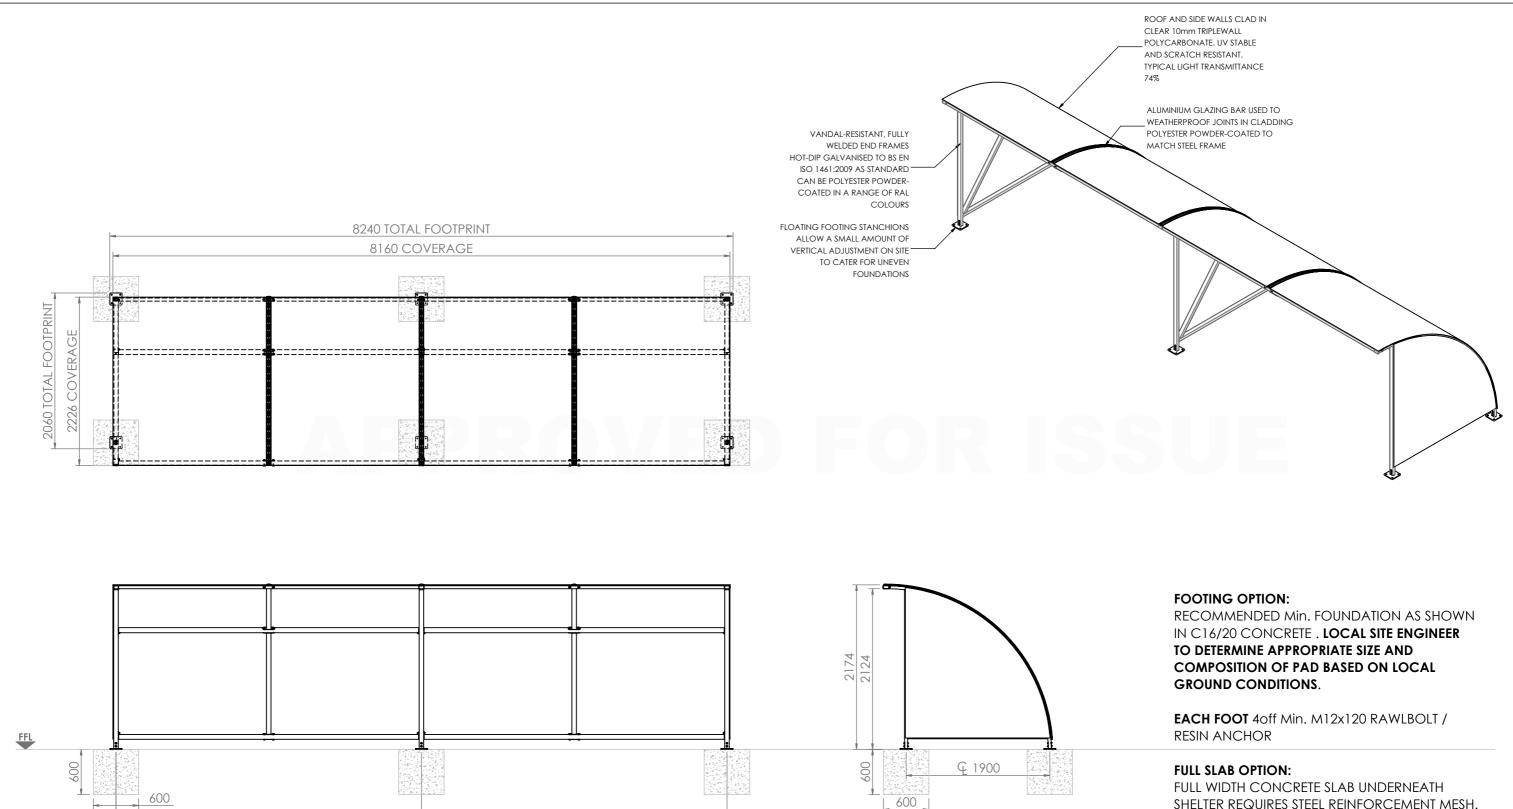

ROOF AND SIDE WALLS CLAD IN CLEAR 10mm TRIPLEWALL POLYCARBONATE. UV STABLE AND SCRATCH RESISTANT. TYPICAL LIGHT TRANSMITTANCE 74%

### FOOTING OPTION:

RECOMMENDED Min. FOUNDATION AS SHOWN IN C16/20 CONCRETE . LOCAL SITE ENGINEER TO DETERMINE APPROPRIATE SIZE AND COMPOSITION OF PAD BASED ON LOCAL GROUND CONDITIONS.

EACH FOOT 4off Min. M12x120 RAWLBOLT / RESIN ANCHOR

### FULL SLAB OPTION:

FULL WIDTH CONCRETE SLAB UNDERNEATH SHELTER REQUIRES STEEL REINFORCEMENT MESH.

APPROXIMATE TOTAL WEIGHT: 218.8 Kg

| DRAWING NUMBER:                  | Doc. TYPE               | SHEET:       | SCALE:                |        | DATE:         | NOTES:                       |
|----------------------------------|-------------------------|--------------|-----------------------|--------|---------------|------------------------------|
| SFDGA1037-3_0                    | GA                      | SHEET 3 OF 7 | 1:30 @A3              | TS     | 27/10/2020    | APPROXIMATE WEIGHT - 264.9kg |
| DRAWING TITLE:                   |                         |              |                       |        | DATE:         |                              |
| 2.5M HENNESSY SHELTER - HENNESSY | SHELTERS SFD            |              |                       | OS     | 27/10/2020    |                              |
| PART NUMBER:                     |                         |              |                       | APP:   | DATE:         |                              |
| HENNESSY SHELTERS SFD            |                         |              |                       | JF     | 27/10/2020    |                              |
| PART CONFIGURATION:              |                         |              |                       |        | NG STATUS:    |                              |
| 2.5m HENNESSY                    |                         |              |                       | APPRO  | VED FOR ISSUE |                              |
| SFD JOB NUMBER:                  |                         |              | LE FROM DRAWING       | Doc.RE | ·V:           |                              |
| STD P                            | 3rd ANGLE<br>PROJECTION | STATED OTHE  | IN mm UNLESS<br>RWISE |        | 0             |                              |