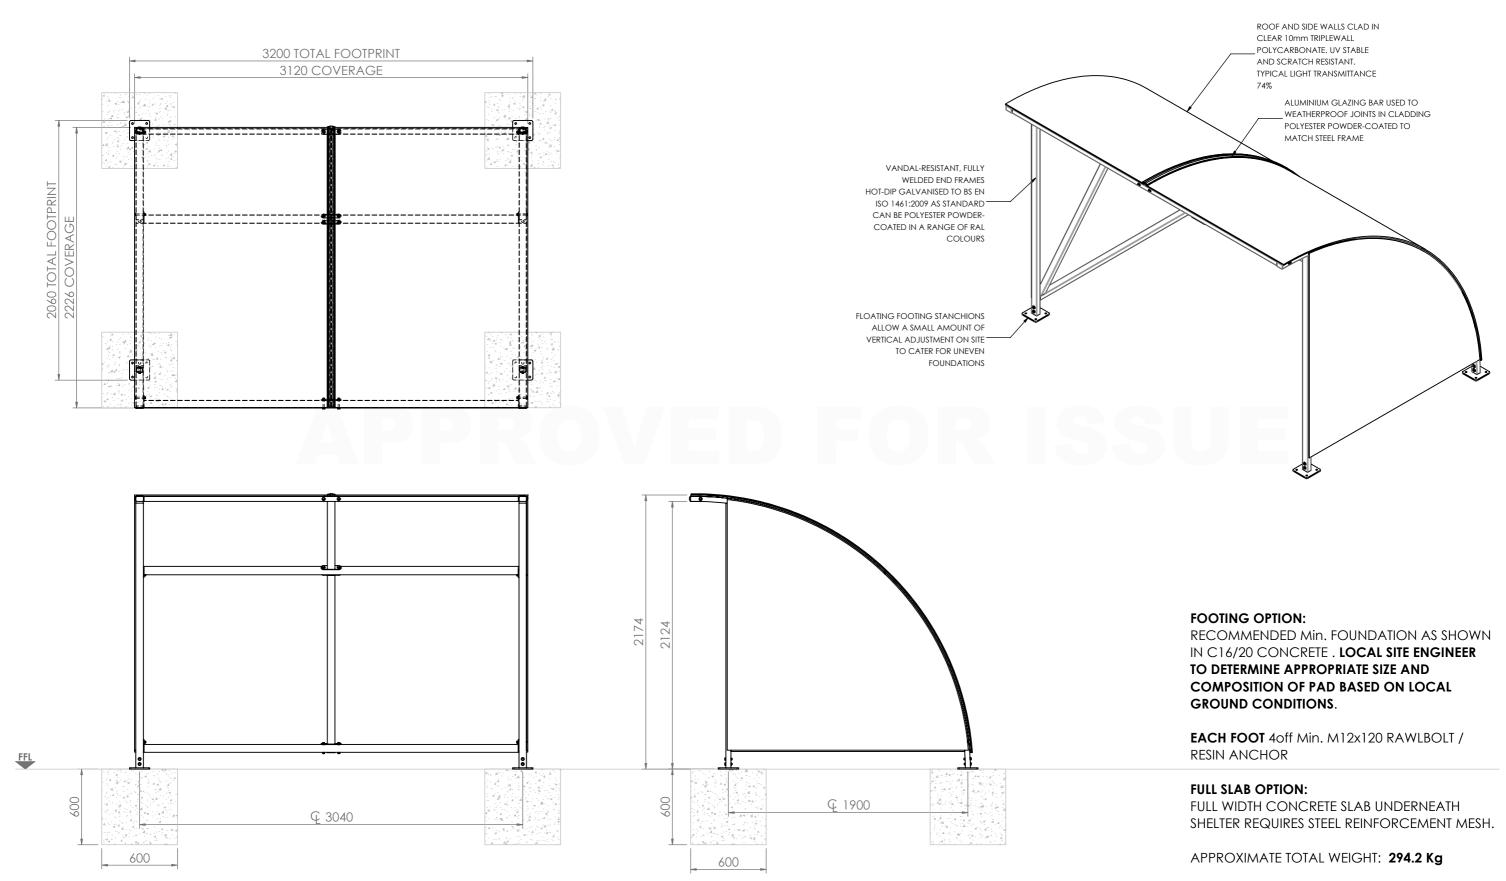

ROOF AND SIDE WALLS CLAD IN CLEAR 10mm TRIPLEWALL POLYCARBONATE. UV STABLE AND SCRATCH RESISTANT. TYPICAL LIGHT TRANSMITTANCE 74%

### FOOTING OPTION:

RECOMMENDED Min. FOUNDATION AS SHOWN IN C16/20 CONCRETE . LOCAL SITE ENGINEER TO DETERMINE APPROPRIATE SIZE AND COMPOSITION OF PAD BASED ON LOCAL GROUND CONDITIONS.

EACH FOOT 4off Min. M12x120 RAWLBOLT / RESIN ANCHOR

| DRAWING NUMBER:                  | Doc. TYPE    | SHEET:       | SCALE:                                   | DRW:   |               | NOTES:                       |
|----------------------------------|--------------|--------------|------------------------------------------|--------|---------------|------------------------------|
| SFDGA1037-4_0                    | GA           | SHEET 4 OF 7 | 1:30 @A3                                 | TS     | 27/10/2020    | APPROXIMATE WEIGHT - 294.2kg |
| DRAWING TITLE:                   |              |              |                                          | CHK:   |               |                              |
| 3.0M HENNESSY SHELTER - HENNESSY | SHELTERS SFD |              |                                          | OS     | 27/10/2020    |                              |
| PART NUMBER:                     |              |              |                                          | APP:   | DATE:         |                              |
| HENNESSY SHELTERS SFD            |              |              |                                          | JF     | 27/10/2020    |                              |
| PART CONFIGURATION:              |              |              |                                          |        | NG STATUS:    |                              |
| 3.0m HENNESSY                    |              |              |                                          | APPRO  | VED FOR ISSUE |                              |
| SFD JOB NUMBER:                  |              |              | LE FROM DRAWING<br>IN mm UNLESS<br>RWISE | Doc.RE | V: 0          |                              |
| STD P                            |              | STATED OTHE  | RWISE                                    |        | U             |                              |