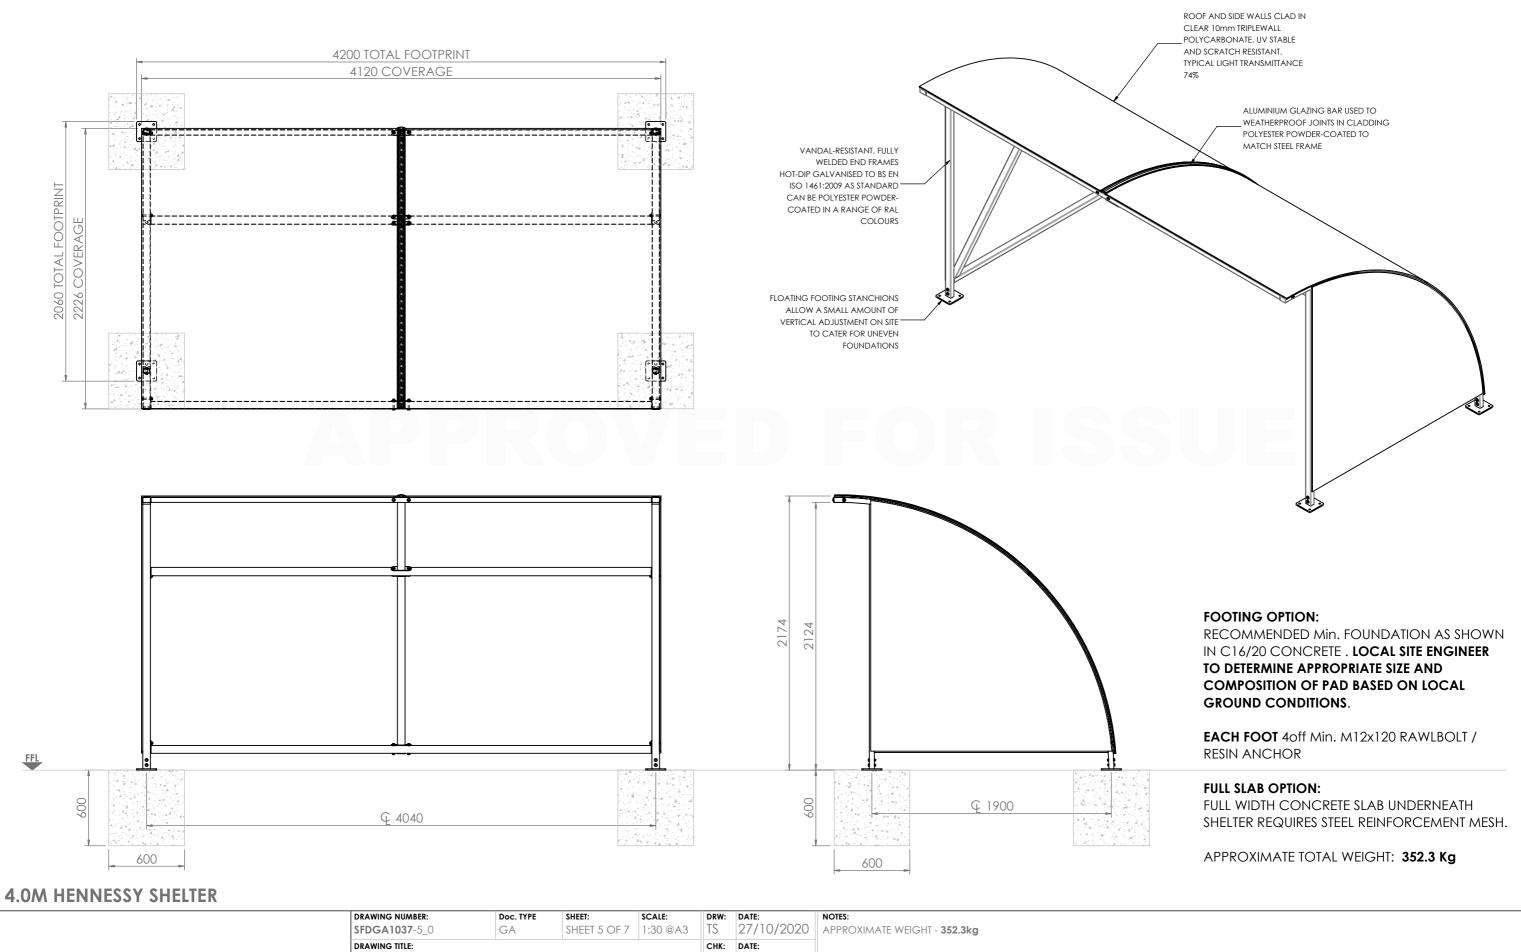

ROOF AND SIDE WALLS CLAD IN CLEAR 10mm TRIPLEWALL POLYCARBONATE. UV STABLE AND SCRATCH RESISTANT. TYPICAL LIGHT TRANSMITTANCE 74%

### FOOTING OPTION:

RECOMMENDED Min. FOUNDATION AS SHOWN IN C16/20 CONCRETE . LOCAL SITE ENGINEER TO DETERMINE APPROPRIATE SIZE AND COMPOSITION OF PAD BASED ON LOCAL GROUND CONDITIONS.

EACH FOOT 4off Min. M12x120 RAWLBOLT / RESIN ANCHOR

| <b>SIDGAT037</b> -5_0                | UA                     | SHELLI S OF 7                           | 1.00 @A0                                 | 15     | 2//10/2020                  | ATTROAMATE WEIGHT - 332.3Kg |
|--------------------------------------|------------------------|-----------------------------------------|------------------------------------------|--------|-----------------------------|-----------------------------|
| DRAWING TITLE:                       |                        |                                         |                                          |        | DATE:                       |                             |
| 4.0M HENNESSY SHELTER - HENNESSY     | SHELTERS SFD           |                                         |                                          | OS     | 27/10/2020                  |                             |
| PART NUMBER:                         |                        |                                         |                                          |        | DATE:                       |                             |
| HENNESSY SHELTERS SFD                |                        |                                         |                                          | JF     | 27/10/2020                  |                             |
| PART CONFIGURATION:<br>4.0m HENNESSY |                        |                                         |                                          |        | NG STATUS:<br>VED FOR ISSUE |                             |
| STD JOB NUMBER:                      | 3rd ANGLE<br>ROJECTION | DO NOT SCA<br>DIMENSIONS<br>STATED OTHE | LE FROM DRAWING<br>IN mm UNLESS<br>RWISE | Doc.RE | v: <b>O</b>                 |                             |