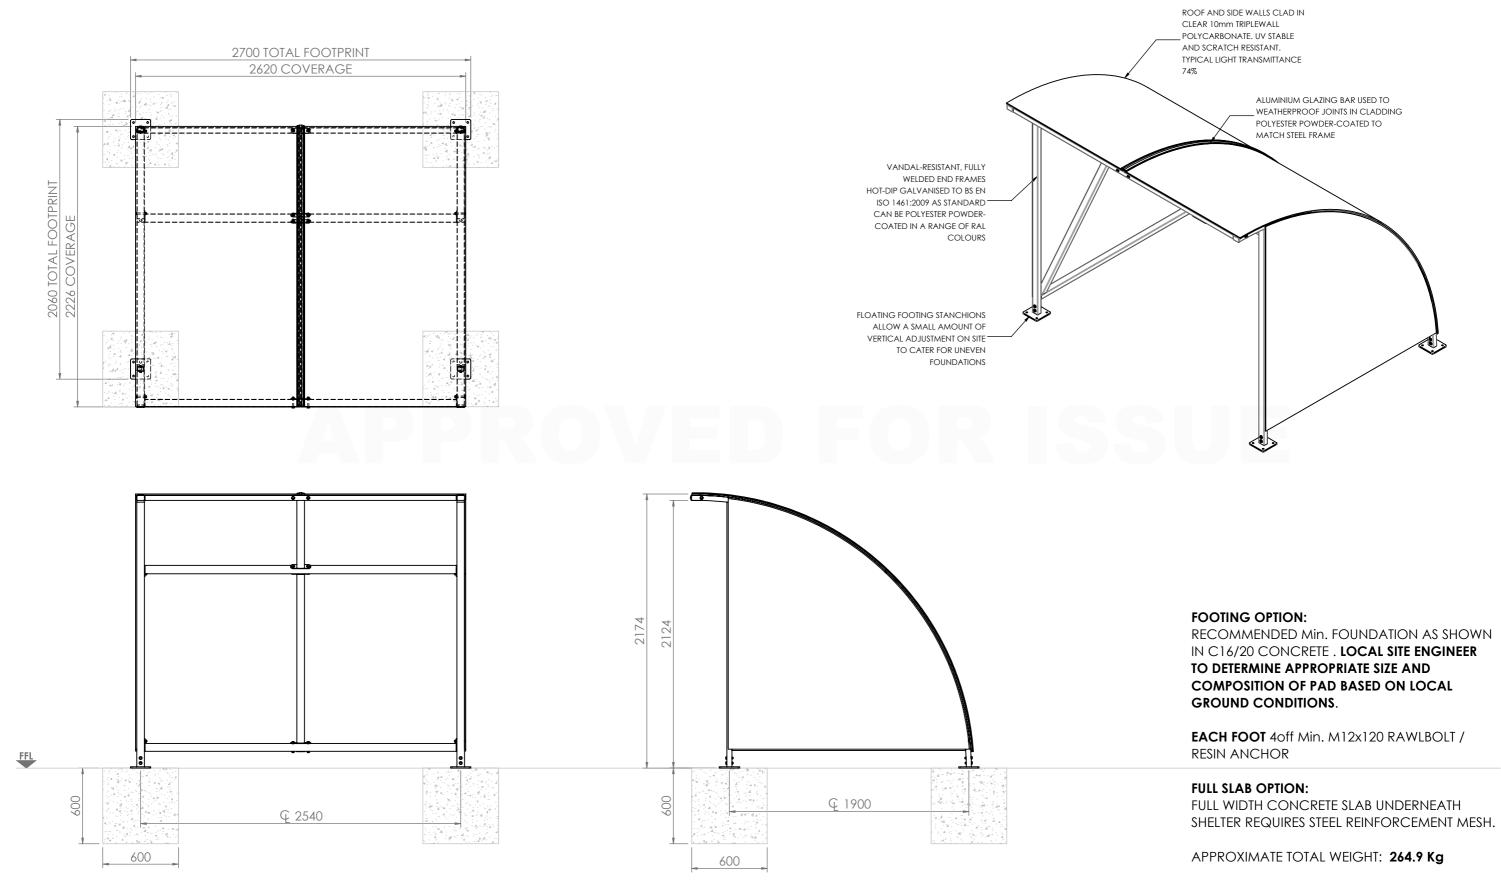

ROOF AND SIDE WALLS CLAD IN CLEAR 10mm TRIPLEWALL POLYCARBONATE. UV STABLE AND SCRATCH RESISTANT. TYPICAL LIGHT TRANSMITTANCE 74%

### FOOTING OPTION:

RECOMMENDED Min. FOUNDATION AS SHOWN IN C16/20 CONCRETE . LOCAL SITE ENGINEER TO DETERMINE APPROPRIATE SIZE AND COMPOSITION OF PAD BASED ON LOCAL GROUND CONDITIONS.

EACH FOOT 4off Min. M12x120 RAWLBOLT / RESIN ANCHOR

### FULL SLAB OPTION:

FULL WIDTH CONCRETE SLAB UNDERNEATH SHELTER REQUIRES STEEL REINFORCEMENT MESH.

APPROXIMATE TOTAL WEIGHT: 218.8 Kg

| DRAWING NUMBER:                  | Doc. TYPE               | SHEET:       | SCALE:                |        | DATE:         | NOTES:                       |
|----------------------------------|-------------------------|--------------|-----------------------|--------|---------------|------------------------------|
| SFDGA1037-3_0                    | GA                      | SHEET 3 OF 7 | 1:30 @A3              | TS     | 27/10/2020    | APPROXIMATE WEIGHT - 264.9kg |
| DRAWING TITLE:                   |                         |              |                       |        | DATE:         |                              |
| 2.5M HENNESSY SHELTER - HENNESSY | SHELTERS SFD            |              |                       | OS     | 27/10/2020    |                              |
| PART NUMBER:                     |                         |              |                       | APP:   | DATE:         |                              |
| HENNESSY SHELTERS SFD            |                         |              |                       | JF     | 27/10/2020    |                              |
| PART CONFIGURATION:              |                         |              |                       |        | NG STATUS:    |                              |
| 2.5m HENNESSY                    |                         |              |                       | APPRO  | VED FOR ISSUE |                              |
| SFD JOB NUMBER:                  |                         |              | LE FROM DRAWING       | Doc.RE | ·V:           |                              |
| STD P                            | 3rd ANGLE<br>PROJECTION | STATED OTHE  | IN mm UNLESS<br>RWISE |        | 0             |                              |