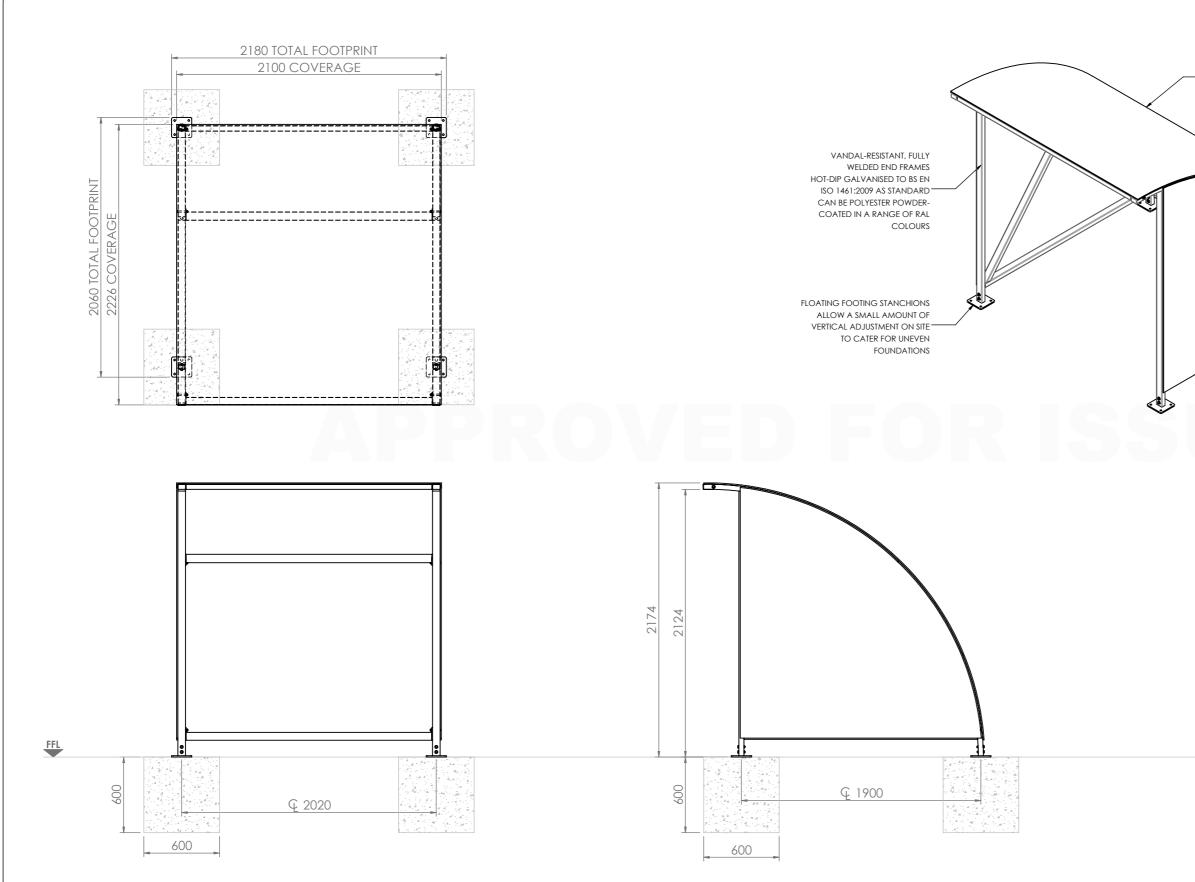

## FINISH: TO CLIENT SPEC

DATE

CHKD APVD

| DRAWING NUMBER:                    | Doc. TYPE              | SHEET:       | SCALE:                |        | DATE:         | NOTES:                       |
|------------------------------------|------------------------|--------------|-----------------------|--------|---------------|------------------------------|
| SFDGA1037-2_0                      | GA                     | SHEET 2 OF 7 | 1:30 @A3              | TS     | 27/10/2020    | APPROXIMATE WEIGHT - 218.8kg |
| DRAWING TITLE:                     |                        |              |                       | CHK:   | DATE:         |                              |
| 2.0M HENNESSY SHELTER - HENNESSY S | SHELTERS SFD           |              |                       | OS     | 27/10/2020    |                              |
| PART NUMBER:                       |                        |              |                       | APP:   | DATE:         |                              |
| HENNESSY SHELTERS SFD              |                        |              |                       | JF     | 27/10/2020    |                              |
| PART CONFIGURATION:                |                        |              |                       |        | NG STATUS:    |                              |
| 2.0m HENNESSY                      |                        |              |                       | APPRO  | VED FOR ISSUE |                              |
| SFD JOB NUMBER:                    | 3rd ANGLE              | DO NOT SCA   | LE FROM DRAWING       | Doc.RE | v:            |                              |
| STD PF                             | 3rd ANGLE<br>ROJECTION |              | IN mm UNLESS<br>RWISE |        | U             |                              |