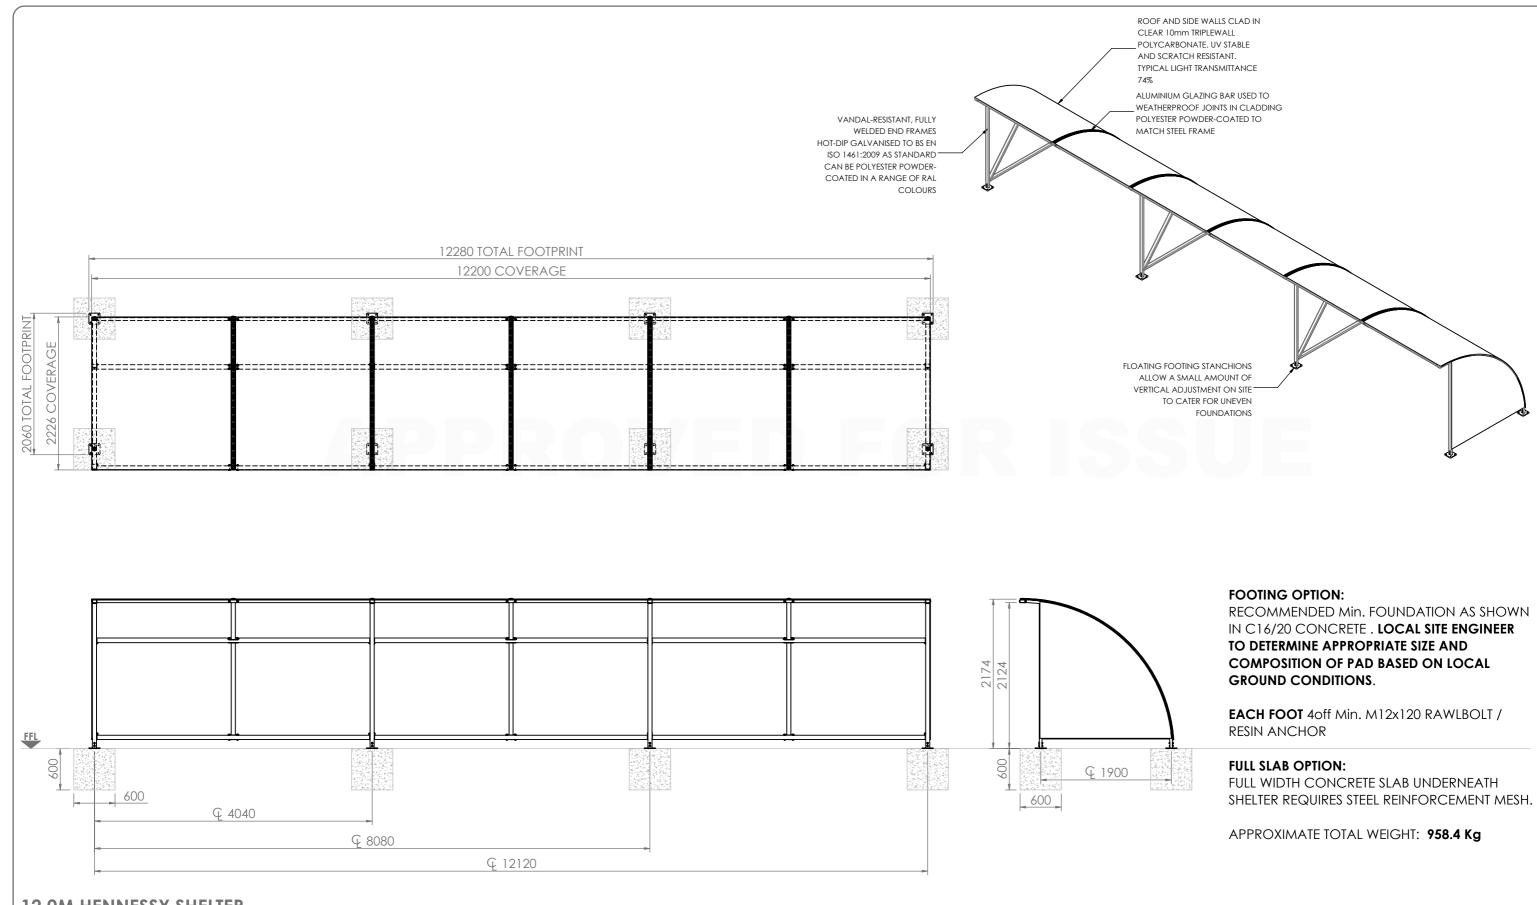

ROOF AND SIDE WALLS CLAD IN CLEAR 10mm TRIPLEWALL POLYCARBONATE. UV STABLE AND SCRATCH RESISTANT. TYPICAL LIGHT TRANSMITTANCE 74%

### FOOTING OPTION:

RECOMMENDED Min. FOUNDATION AS SHOWN IN C16/20 CONCRETE . LOCAL SITE ENGINEER TO DETERMINE APPROPRIATE SIZE AND COMPOSITION OF PAD BASED ON LOCAL GROUND CONDITIONS.

EACH FOOT 4off Min. M12x120 RAWLBOLT / RESIN ANCHOR

### FULL SLAB OPTION:

FULL WIDTH CONCRETE SLAB UNDERNEATH SHELTER REQUIRES STEEL REINFORCEMENT MESH.

APPROXIMATE TOTAL WEIGHT: 218.8 Kg

| DRAWING NUMBER:                  | Doc. TYPE               | SHEET:       | SCALE:                |        | DATE:         | NOTES:                       |
|----------------------------------|-------------------------|--------------|-----------------------|--------|---------------|------------------------------|
| SFDGA1037-3_0                    | GA                      | SHEET 3 OF 7 | 1:30 @A3              | TS     | 27/10/2020    | APPROXIMATE WEIGHT - 264.9kg |
| DRAWING TITLE:                   |                         |              |                       |        | DATE:         |                              |
| 2.5M HENNESSY SHELTER - HENNESSY | SHELTERS SFD            |              |                       | OS     | 27/10/2020    |                              |
| PART NUMBER:                     |                         |              |                       | APP:   | DATE:         |                              |
| HENNESSY SHELTERS SFD            |                         |              |                       | JF     | 27/10/2020    |                              |
| PART CONFIGURATION:              |                         |              |                       |        | NG STATUS:    |                              |
| 2.5m HENNESSY                    |                         |              |                       | APPRO  | VED FOR ISSUE |                              |
| SFD JOB NUMBER:                  |                         |              | LE FROM DRAWING       | Doc.RE | ·V:           |                              |
| STD P                            | 3rd ANGLE<br>PROJECTION | STATED OTHE  | IN mm UNLESS<br>RWISE |        | 0             |                              |

Q <u>4040</u>

Q 8080

| DRAWING NUMBER:                  | Doc. TYPE               | SHEET:       | SCALE:                                   |        | DATE:         | NOTES:                       |
|----------------------------------|-------------------------|--------------|------------------------------------------|--------|---------------|------------------------------|
| SFDGA1037-6_0                    | GA                      | SHEET 6 OF 7 | 1:50 @A3                                 | TS     | 27/10/2020    | APPROXIMATE WEIGHT - 655.3kg |
| DRAWING TITLE: C                 |                         |              |                                          |        | DATE:         |                              |
| 8.0M HENNESSY SHELTER - HENNESSY | SHELTERS SFD            |              |                                          | OS     | 27/10/2020    |                              |
| PART NUMBER:                     |                         |              |                                          | APP:   | DATE:         |                              |
| HENNESSY SHELTERS SFD            |                         |              |                                          | JF     | 27/10/2020    |                              |
| PART CONFIGURATION:              |                         |              |                                          |        | NG STATUS:    |                              |
| 8.0m HENNESSY                    |                         |              |                                          | APPRO  | VED FOR ISSUE |                              |
| SFD JOB NUMBER:                  | 3rd ANGLE               | DO NOT SCA   | LE FROM DRAWING                          | Doc.RE | V: <b>O</b>   |                              |
| STD F                            | 3rd ANGLE<br>PROJECTION | STATED OTHE  | le from Drawing<br>In mm Unless<br>Rwise |        | U             |                              |

SHELTER REQUIRES STEEL REINFORCEMENT MESH.

APPROXIMATE TOTAL WEIGHT: 655.3 Kg

| DRAWING NUMBER:                   | Doc. TYPE    | SHEET:       | SCALE:                                | DRW:   |               | NOTES:                       |
|-----------------------------------|--------------|--------------|---------------------------------------|--------|---------------|------------------------------|
| SFDGA1037-7_0                     | GA           | SHEET 7 OF 7 | 1:55 @A3                              | TS     | 27/10/2020    | APPROXIMATE WEIGHT - 958.4kg |
| DRAWING TITLE:                    |              |              |                                       |        | DATE:         |                              |
| 12.0M HENNESSY SHELTER - HENNESSY | SHELTERS SFD |              |                                       | OS     | 27/10/2020    |                              |
| PART NUMBER:                      |              |              |                                       |        | DATE:         |                              |
| HENNESSY SHELTERS SFD             |              |              |                                       | JF     | 27/10/2020    |                              |
| PART CONFIGURATION:               |              |              |                                       |        | NG STATUS:    |                              |
| 12.0m HENNESSY                    |              |              |                                       | APPRO  | VED FOR ISSUE |                              |
| SFD JOB NUMBER:                   |              |              | E FROM DRAWING<br>N mm UNLESS<br>WISE | Doc.RE | v:            |                              |
| SID PF                            |              | STATED OTHER | RWISE                                 |        | 0             |                              |