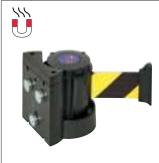

## Two mounting methods:

- For screw fixing to walls, pillars etc.
- Magnetic for steel surfaces such as racking, steel cabinets etc.

The self-tensioning belts are quickly and easily deployed, the free end being simply located in the wall clip supplied or to an adjacent wall cartridge. A smooth and controlled retraction is ensured due to the centrifugal braking system.

## **Specifications:**

Cartridge height: 130 mm Cartridge depth: 110 mm Belt width: 50 mm