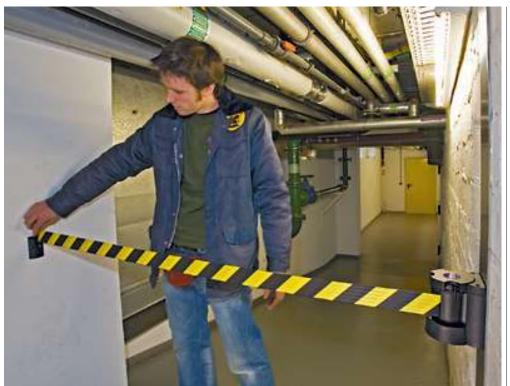

The ideal solution for controlling access at fixed or temporary locations.

## Two mounting methods:

- For screw fixing to walls, pillars etc.
- Magnetic for steel surfaces such as racking, steel cabinets etc.

The self-tensioning belts are quickly and easily deployed, the free end being simply located in the wall clip supplied or to an adjacent wall cartridge. A smooth and controlled retraction is ensured due to the centrifugal braking system.

A useful accessory is our belt link for joining two belts for gaps up to 8m.

See accessories on page 88.